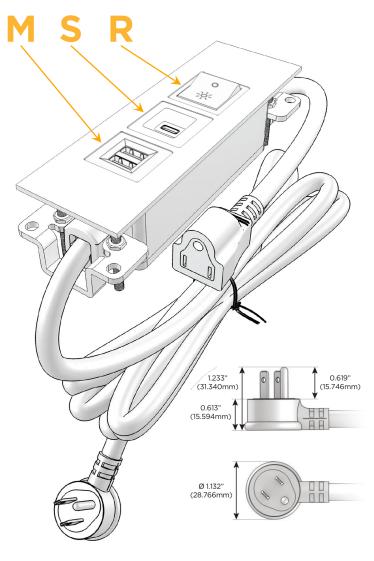

#### Plug:

Supplied with Low Profile Flat 45° Angle 120 VAC

Optional Standard Straight 120 VAC Plug

Optional Straight 120 VAC Pass-through Plug

- CLEAN, COMPACT DESIGN
- **STREAMLINED**
- LOW PROFILE
- SIDE-EXITING CORDS
- **PLUG & PLAY**
- 6' AC CORD & PLUG (FLAT PLUG STANDARD)
- **CUSTOMIZABLE CONFIGURATIONS AND FINISHES**
- **UL LISTED FOR MOUNTING IN FURNITURE**
- 15A

## **Modules/Ports:**

- M Double USB-A (Fast Charging Ports 18W)
- S USB-C (25W High Speed Charging Port)
- R Switched AC (Rocker Switch)

TOP