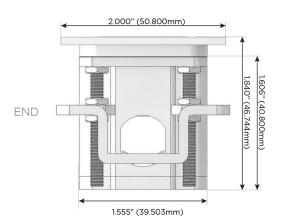

#### AC POWER & DATA CONNECTIVITY SOLUTION

M-POWER-3TT2-MSR-T2ATP

# Distributed by

Mormax Company, Inc. 8 Westchester Plaza

Elmsford, NY 10523

<u>&</u>

914-699-0101

sales@mormax.com
mormax.com

Specs:

## **Modules/Ports:**

- M Double USB-A (Fast Charging Ports 18W)
- S USB-C (25W High Speed Charging Port)
- R Switched AC (Rocker Switch)

TOP