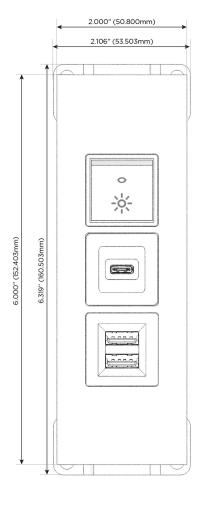

## **Modules/Ports:**

- M Double USB-A (Fast Charging Ports 18W)
- S USB-C (25W High Speed Charging Port)
- R Switched AC (Rocker Switch)

TOP