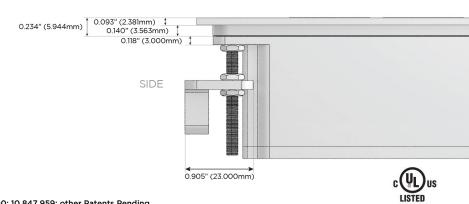

#### AC POWER & DATA CONNECTIVITY SOLUTION

M-POWER-3TT2-MSR-T2ATP

# Distributed by

Mormax Company, Inc. 8 Westchester Plaza

Elmsford, NY 10523

<u>&</u>

914-699-0101

sales@mormax.com
mormax.com

Specs:

## **Modules/Ports:**

- M Double USB-A (Fast Charging Ports 18W)
- S USB-C (25W High Speed Charging Port)
- R Switched AC (Rocker Switch)

TOP