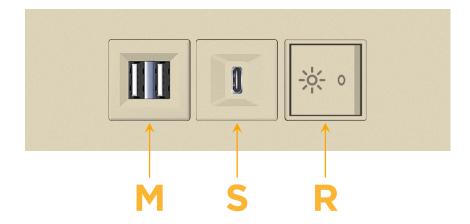

## **Modules/Ports:**

- M Double USB-A (Fast Charging Ports 18W)
- S USB-C (25W High Speed Charging Port)
- R Switched AC (Rocker Switch)

TOP