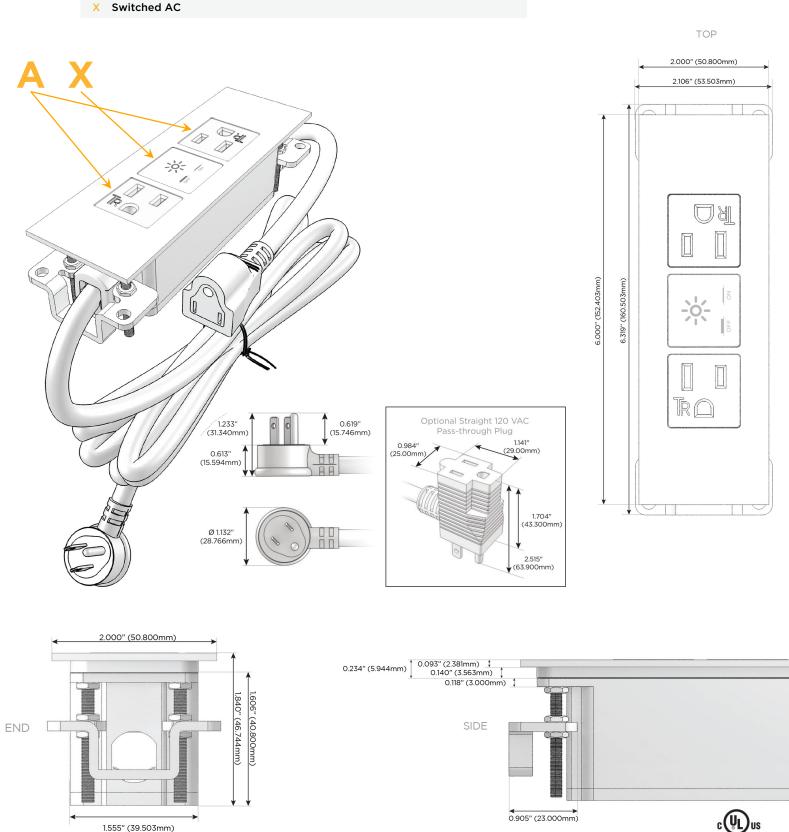

## Module/Port Options:

- A Tamper Resistant AC Receptacle
- E USB-A & USB-C (20W)
- M Double USB-A (Fast Charging Ports 18W)
- H HDMI
- 6 CAT 6
- 12 RJ 12
- X Switched AC
- Y 3-Way Switch (Low Voltage)
- V USB-C (45W High Speed Charging Port)
- S USB-C (25W High Speed Charging Port)
- R Switched AC (Rocker Switch)
- D Dimmer Switch

#### Plug:

Supplied with Low Profile Flat 45° Angle 120 VAC Plug

**Optional Standard Straight 120 VAC Plug** 

Optional Straight 120 VAC Pass-through Plug

- CLEAN, COMPACT DESIGN
- STREAMLINED
- LOW PROFILE
- SIDE-EXITING CORDS
- PLUG & PLAY
- 6' AC CORD & PLUG (FLAT PLUG STANDARD)
- CUSTOMIZABLE CONFIGURATIONS AND FINISHES
- UL LISTED FOR MOUNTING IN FURNITURE
- 15A

### M-POWER-3T Mormax Company, Inc. AC POWER & DATA CONNECTIVITY SOLUTION 8 Westchester Plaza M-POWER-3TT2-AXA-T2ATP Elmsford, NY 10523 Specs: Modules/Ports: **Tamper Resistant AC Receptacle** Α

Distributed by