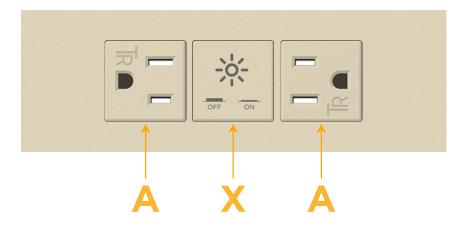

## Module/Port Options:

- A Tamper Resistant AC Receptacle
- E USB-A & USB-C (20W)
- M Double USB-A (Fast Charging Ports 18W)
- H HDMI
- 6 CAT 6
- 12 RJ 12
- X Switched AC
- Y 3-Way Switch (Low Voltage)
- V USB-C (45W High Speed Charging Port)
- S USB-C (25W High Speed Charging Port)
- R Switched AC (Rocker Switch)
- D Dimmer Switch

### M-POWER-3T Mormax Company, Inc. AC POWER & DATA CONNECTIVITY SOLUTION 8 Westchester Plaza M-POWER-3TT2-AXA-T2ATP Elmsford, NY 10523 Specs: Modules/Ports: **Tamper Resistant AC Receptacle** Α

Distributed by