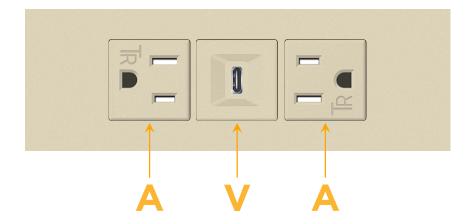

# **Modules/Ports:**

- A Tamper Resistant AC Receptacle
- V USB-C (45W High Speed Charging Port)

TOP