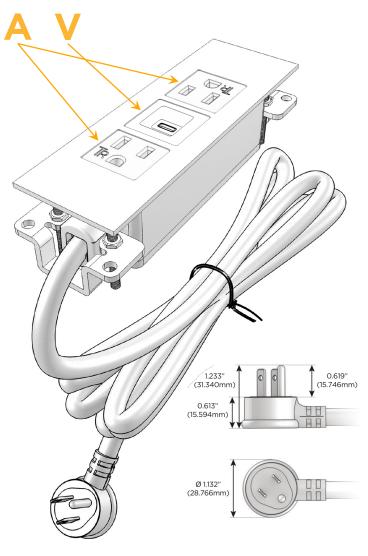

### Plug:

Supplied with Low Profile Flat 45° Angle 120 VAC Plug

Optional Standard Straight 120 VAC Plug

Optional Straight 120 VAC Pass-through Plug

- CLEAN, COMPACT DESIGN
- STREAMLINED
- LOW PROFILE
- SIDE-EXITING CORDS
- PLUG & PLAY
- 6' AC CORD & PLUG (FLAT PLUG STANDARD)
- CUSTOMIZABLE CONFIGURATIONS AND FINISHES
- UL LISTED FOR MOUNTING IN FURNITURE
- 15A