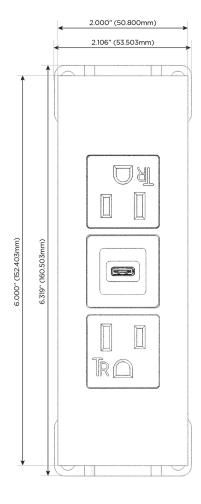

# **Modules/Ports:**

- A Tamper Resistant AC Receptacle
- V USB-C (45W High Speed Charging Port)

TOP