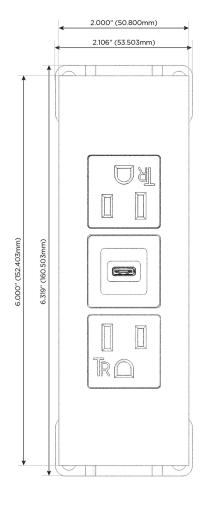

### **Module/Port Options:**

- **Tamper Resistant AC Receptacle**
- USB-A & USB-C (20W)
- Double USB-A (Fast Charging Ports 18W)
- **HDMI**
- CAT 6
- 12 RJ 12
- X Switched AC
- 3-Way Switch (Low Voltage)
- USB-C (45W High Speed Charging Port)
- USB-C (25W High Speed Charging Port)
- R Switched AC (Rocker Switch)
- D **Dimmer Switch**

# **Modules/Ports:**

- **Tamper Resistant AC Receptacle**
- USB-C (25W High Speed Charging Port)