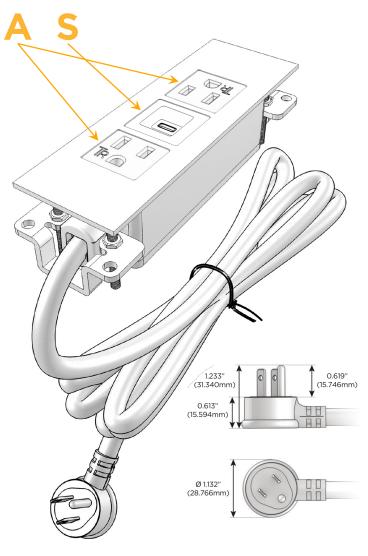

### Plug:

Supplied with Low Profile Flat 45° Angle 120 VAC

Optional Standard Straight 120 VAC Plug

Optional Straight 120 VAC Pass-through Plug

- CLEAN, COMPACT DESIGN
- **STREAMLINED**
- LOW PROFILE
- SIDE-EXITING CORDS
- **PLUG & PLAY**
- 6' AC CORD & PLUG (FLAT PLUG STANDARD)
- **CUSTOMIZABLE CONFIGURATIONS AND FINISHES**
- **UL LISTED FOR MOUNTING IN FURNITURE**
- 15A