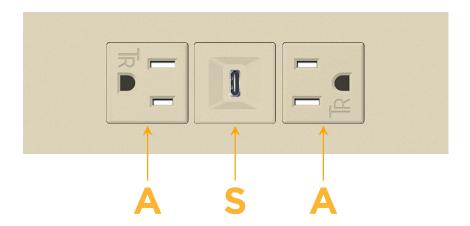

### **Module/Port Options:**

- **Tamper Resistant AC Receptacle**
- USB-A & USB-C (20W)
- Double USB-A (Fast Charging Ports 18W)
- **HDMI**
- CAT 6
- 12 RJ 12
- X Switched AC
- 3-Way Switch (Low Voltage)
- USB-C (45W High Speed Charging Port)
- USB-C (25W High Speed Charging Port)
- R Switched AC (Rocker Switch)
- D **Dimmer Switch**

# **Modules/Ports:**

- **Tamper Resistant AC Receptacle**
- USB-C (25W High Speed Charging Port)