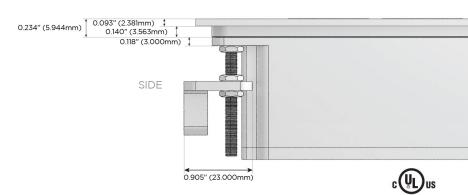

ng Port)
- USB-C (25W High Speed Charging Port)
- R Switched AC (Rocker Switch)
- D **Dimmer Switch**

### Plug:

Supplied with Low Profile Flat 45° Angle 120 VAC

Optional Standard Straight 120 VAC Plug

Optional Straight 120 VAC Pass-through Plug

- CLEAN, COMPACT DESIGN
- **STREAMLINED**
- LOW PROFILE
- SIDE-EXITING CORDS
- **PLUG & PLAY**
- 6' AC CORD & PLUG (FLAT PLUG STANDARD)
- **CUSTOMIZABLE CONFIGURATIONS AND FINISHES**
- **UL LISTED FOR MOUNTING IN FURNITURE**
- 15A





### AC POWER & DATA CONNECTIVITY SOLUTION

M-POWER-3TT2-ASA-T2ATP

MORMAX

Mormax Company, Inc.

914-699-0101

sales@mormax.com mormax.com

8 Westchester Plaza

Elmsford, NY 10523

Distributed by

Specs:

# **Modules/Ports:**

- **Tamper Resistant AC Receptacle**
- USB-C (25W High Speed Charging Port)