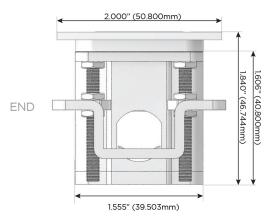

ging Port)
- USB-C (25W High Speed Charging Port)
- R Switched AC (Rocker Switch)
- D **Dimmer Switch**

### Plug:

Supplied with Low Profile Flat 45° Angle 120 VAC

Optional Standard Straight 120 VAC Plug

Optional Straight 120 VAC Pass-through Plug

- CLEAN, COMPACT DESIGN
- **STREAMLINED**
- LOW PROFILE
- SIDE-EXITING CORDS
- **PLUG & PLAY**
- 6' AC CORD & PLUG (FLAT PLUG STANDARD)
- **CUSTOMIZABLE CONFIGURATIONS AND FINISHES**
- **UL LISTED FOR MOUNTING IN FURNITURE**
- 15A





### AC POWER & DATA CONNECTIVITY SOLUTION

M-POWER-3TT2-ASA-T2ATP

MORMAX

Mormax Company, Inc.

914-699-0101

sales@mormax.com mormax.com

8 Westchester Plaza

Elmsford, NY 10523

Distributed by

Specs:

# **Modules/Ports:**

- **Tamper Resistant AC Receptacle**
- USB-C (25W High Speed Charging Port)