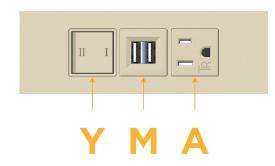

#### **Module/Port Options:**

- A Tamper Resistant AC Receptacle
- E USB-A & USB-C (20W)
- M Double USB-A (Fast Charging Ports 18W)
- H HDMI
- 6 CAT 6
- 12 RJ 12
- X Switched AC
- Y 3-Way Switch (Low Voltage)
- V USB-C (45W High Speed Charging Port)
- S USB-C (25W High Speed Charging Port)
- R Switched AC (Rocker Switch)
- Dimmer Switch

#### Specs: Modules/Ports:

Tamper Resistant AC Receptacle

Double USB-A (Fast Charging Ports - 18W)

3-Way Switch