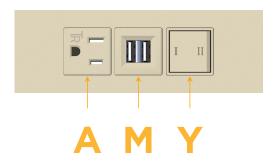

#### **Module/Port Options:**

- A Tamper Resistant AC Receptacle
- E USB-A & USB-C (20W)
- M Double USB-A (Fast Charging Ports 18W)
- H HDMI
- 6 CAT 6
- 12 RJ 12
- X Switched AC
- Y 3-Way Switch (Low Voltage)
- V USB-C (45W High Speed Charging Port)
- S USB-C (25W High Speed Charging Port)
- R Switched AC (Rocker Switch)
- Dimmer Switch

#### Specs: Modules/Ports:

Tamper Resistant AC Receptacle

Double USB-A (Fast Charging Ports - 18W)

3-Way Switch