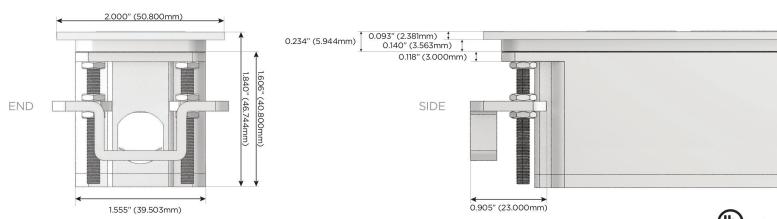

## Plug:

Supplied with Low Profile Flat 45 $^{\circ}$  Angle 120 VAC Plug

Optional Standard Straight 120 VAC Plug

Optional Straight 120 VAC Pass-through Plug

- CLEAN, COMPACT DESIGN
- STREAMLINED
- LOW PROFILE
- SIDE-EXITING CORDS
- PLUG & PLAY
- 6' AC CORD & PLUG (FLAT PLUG STANDARD)
- CUSTOMIZABLE CONFIGURATIONS AND FINISHES
- UL LISTED FOR MOUNTING IN FURNITURE
- 15A