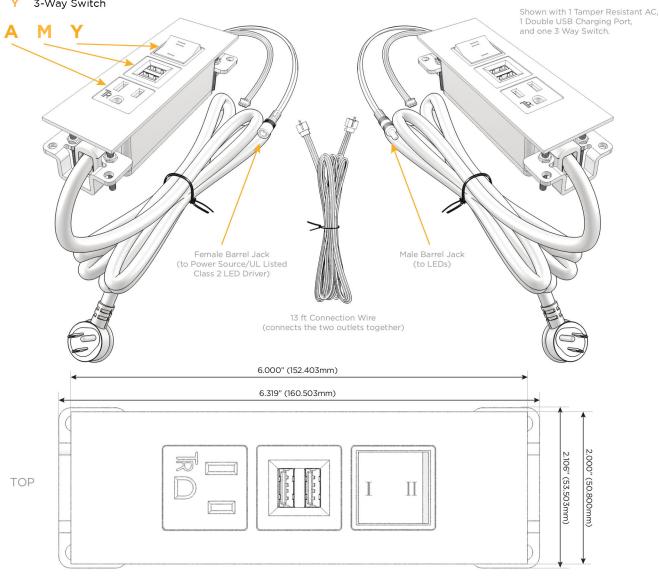

#### **Module/Port Options:**

- A Tamper Resistant AC Receptacle
- E USB-A & USB-C (20W)
- M Double USB-A (Fast Charging Ports 18W)
- H HDMI
- 6 CAT 6
- 12 RJ 12
- X Switched AC
- Y 3-Way Switch (Low Voltage)
- V USB-C (45W High Speed Charging Port)
- S USB-C (25W High Speed Charging Port)
- R Switched AC (Rocker Switch)
- Dimmer Switch

## Plug:

Supplied with Low Profile Flat 45 $^{\circ}$  Angle 120 VAC Plug

Optional Standard Straight 120 VAC Plug

Optional Straight 120 VAC Pass-through Plug

- CLEAN, COMPACT DESIGN
- STREAMLINED
- LOW PROFILE
- SIDE-EXITING CORDS
- PLUG & PLAY
- 6' AC CORD & PLUG (FLAT PLUG STANDARD)
- CUSTOMIZABLE CONFIGURATIONS AND FINISHES
- UL LISTED FOR MOUNTING IN FURNITURE
- 15A

#### Specs: Modules/Ports:

Tamper Resistant AC Receptacle

Double USB-A (Fast Charging Ports - 18W)

3-Way Switch