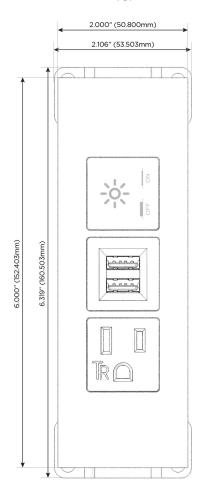

#### AC POWER & DATA CONNECTIVITY SOLUTION

M-POWER-3TT2-AMX-T2ATP

Distributed by

Mormax Company, Inc.

8 Westchester Plaza Elmsford, NY 10523 914-699-0101sales@mormax.com

mormax.com

Metro Light & Power's line of power & data solutions offers sophisticated design elements combined with greater ease of installation. Streamlined and low-profile, enhanced by side-exiting cords, our outlets advance the industry with their cutting edge look and feel. We believe flexibility is key, and we provide a variety of mounting options, including the ability to mount in limited spaces. Our outlets are available in many finishes and configurations, in addition to a custom color and finish capability for our clients.

#### AC POWER & DATA CONNECTIVITY SOLUTION

M-POWER-3TT2-AMX-T2ATP