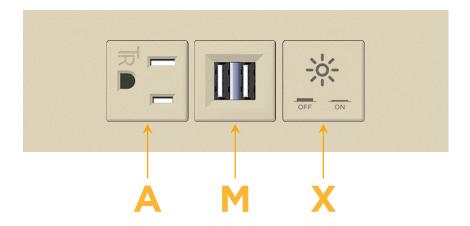

### **Modules/Ports:**

- A Tamper Resistant AC Receptacle
- M Double USB-A (Fast Charging Ports 18W)
- X Switched AC

TOP