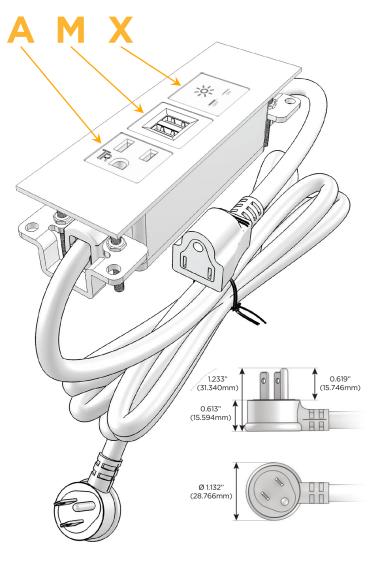

#### **Module/Port Options:**

- A Tamper Resistant AC Receptacle
- E USB-A & USB-C (20W)
- M Double USB-A (Fast Charging Ports 18W)
- H HDMI
- 6 CAT 6
- 12 RJ 12
- X Switched AC
- Y 3-Way Switch (Low Voltage)
- V USB-C (45W High Speed Charging Port)
- S USB-C (25W High Speed Charging Port)
- R Switched AC (Rocker Switch)
- **D** Dimmer Switch

#### Plug:

Supplied with Low Profile Flat 45° Angle 120 VAC Plug

Optional Standard Straight 120 VAC Plug

Optional Straight 120 VAC Pass-through Plug

- CLEAN, COMPACT DESIGN
- STREAMLINED
- LOW PROFILE
- SIDE-EXITING CORDS
- PLUG & PLAY
- 6' AC CORD & PLUG (FLAT PLUG STANDARD)
- CUSTOMIZABLE CONFIGURATIONS AND FINISHES
- UL LISTED FOR MOUNTING IN FURNITURE
- 15A

### **Modules/Ports:**

- A Tamper Resistant AC Receptacle
- M Double USB-A (Fast Charging Ports 18W)
- X Switched AC

TOP