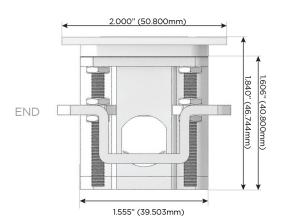

#### Plug:

Supplied with Low Profile Flat 45° Angle 120 VAC

Optional Standard Straight 120 VAC Plug

Optional Straight 120 VAC Pass-through Plug

- CLEAN, COMPACT DESIGN
- **STREAMLINED**
- LOW PROFILE
- SIDE-EXITING CORDS
- **PLUG & PLAY**
- 6' AC CORD & PLUG (FLAT PLUG STANDARD)
- **CUSTOMIZABLE CONFIGURATIONS AND FINISHES**
- **UL LISTED FOR MOUNTING IN FURNITURE**
- 15A