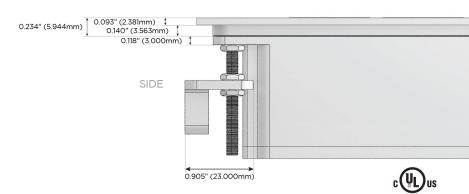

#### Plug:

Supplied with Low Profile Flat 45° Angle 120 VAC

Optional Standard Straight 120 VAC Plug

Optional Straight 120 VAC Pass-through Plug

- CLEAN, COMPACT DESIGN
- **STREAMLINED**
- LOW PROFILE
- SIDE-EXITING CORDS
- **PLUG & PLAY**
- 6' AC CORD & PLUG (FLAT PLUG STANDARD)
- **CUSTOMIZABLE CONFIGURATIONS AND FINISHES**
- **UL LISTED FOR MOUNTING IN FURNITURE**
- 15A