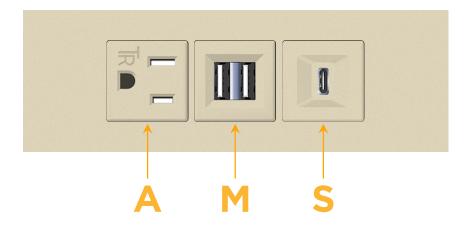

## Specs: Modules/Ports:

- A Tamper Resistant AC Receptacle
- M Double USB-A (Fast Charging Ports 18W)
- S USB-C (25W High Speed Charging Port)

TOP