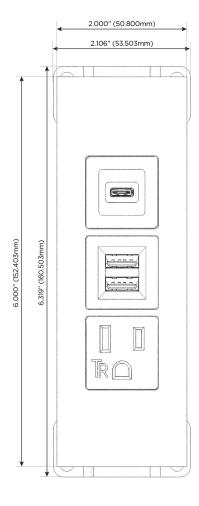

#### **Module/Port Options:**

- **Tamper Resistant AC Receptacle**
- USB-A & USB-C (20W)
- Double USB-A (Fast Charging Ports 18W)
- **HDMI**
- CAT 6
- 12 RJ 12
- X Switched AC
- 3-Way Switch (Low Voltage)
- V USB-C (45W High Speed Charging Port)
- USB-C (25W High Speed Charging Port)
- R Switched AC (Rocker Switch)
- D Dimmer Switch

## Specs: Modules/Ports:

- A Tamper Resistant AC Receptacle
- M Double USB-A (Fast Charging Ports 18W)
- S USB-C (25W High Speed Charging Port)

TOP