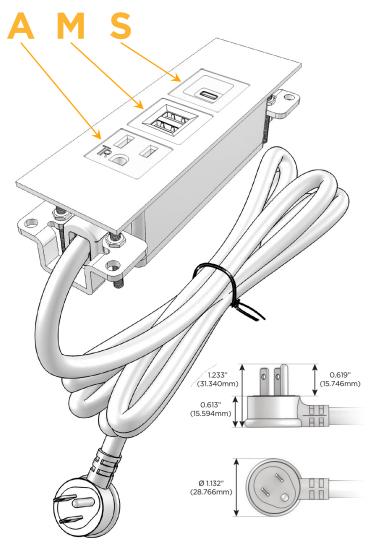

#### **Module/Port Options:**

- **Tamper Resistant AC Receptacle**
- USB-A & USB-C (20W)
- Double USB-A (Fast Charging Ports 18W)
- **HDMI**
- CAT 6
- 12 RJ 12
- X Switched AC
- 3-Way Switch (Low Voltage)
- V USB-C (45W High Speed Charging Port)
- USB-C (25W High Speed Charging Port)
- R Switched AC (Rocker Switch)
- D Dimmer Switch

#### Plug:

Supplied with Low Profile Flat 45° Angle 120 VAC

Optional Standard Straight 120 VAC Plug

Optional Straight 120 VAC Pass-through Plug

- CLEAN, COMPACT DESIGN
- **STREAMLINED**
- LOW PROFILE
- SIDE-EXITING CORDS
- **PLUG & PLAY**
- 6' AC CORD & PLUG (FLAT PLUG STANDARD)
- **CUSTOMIZABLE CONFIGURATIONS AND FINISHES**
- **UL LISTED FOR MOUNTING IN FURNITURE**
- 15A

## Specs: Modules/Ports:

- A Tamper Resistant AC Receptacle
- M Double USB-A (Fast Charging Ports 18W)
- S USB-C (25W High Speed Charging Port)

TOP