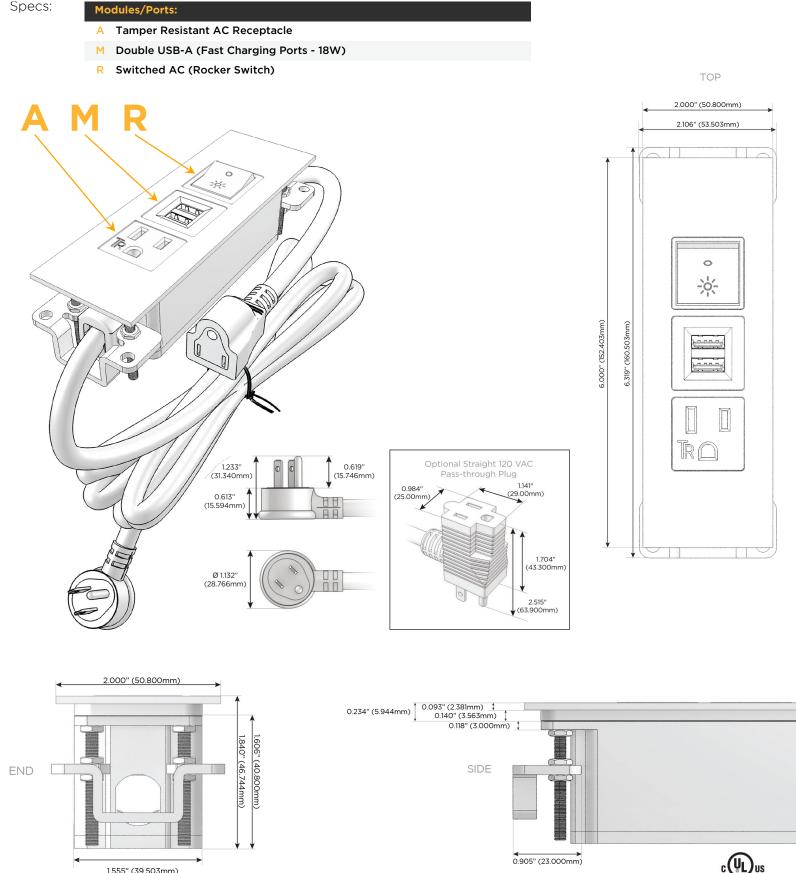

## Module/Port Options:

- A Tamper Resistant AC Receptacle
- E USB-A & USB-C (20W)
- M Double USB-A (Fast Charging Ports 18W)
- H HDMI
- 6 CAT 6
- 12 RJ 12
- X Switched AC
- Y 3-Way Switch (Low Voltage)
- V USB-C (45W High Speed Charging Port)
- S USB-C (25W High Speed Charging Port)
- R Switched AC (Rocker Switch)
- D Dimmer Switch

### Plug:

Supplied with Low Profile Flat 45° Angle 120 VAC Plug

- **Optional Standard Straight 120 VAC Plug**
- Optional Straight 120 VAC Pass-through Plug

- CLEAN, COMPACT DESIGN
- STREAMLINED
- LOW PROFILE
- SIDE-EXITING CORDS
- PLUG & PLAY
- 6' AC CORD & PLUG (FLAT PLUG STANDARD)
- CUSTOMIZABLE CONFIGURATIONS AND FINISHES
- UL LISTED FOR MOUNTING IN FURNITURE
- 15A