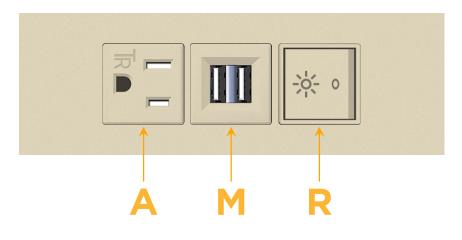

## Module/Port Options:

- A Tamper Resistant AC Receptacle
- E USB-A & USB-C (20W)
- M Double USB-A (Fast Charging Ports 18W)
- H HDMI
- 6 CAT 6
- 12 RJ 12
- X Switched AC
- Y 3-Way Switch (Low Voltage)
- V USB-C (45W High Speed Charging Port)
- S USB-C (25W High Speed Charging Port)
- R Switched AC (Rocker Switch)
- D Dimmer Switch