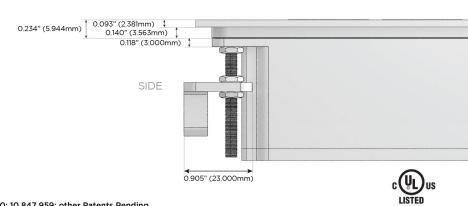

#### AC POWER & DATA CONNECTIVITY SOLUTION

M-POWER-3TT2-AM6-T2ATP

# Distributed by

Mormax Company, Inc.
8 Westchester Plaza

Elmsford, NY 10523

*€* '

914-699-0101

sales@mormax.com
mormax.com

Specs:

## **Modules/Ports:**

- A Tamper Resistant AC Receptacle
- M Double USB-A (Fast Charging Ports 18W)
- 6 CAT 6

TOP