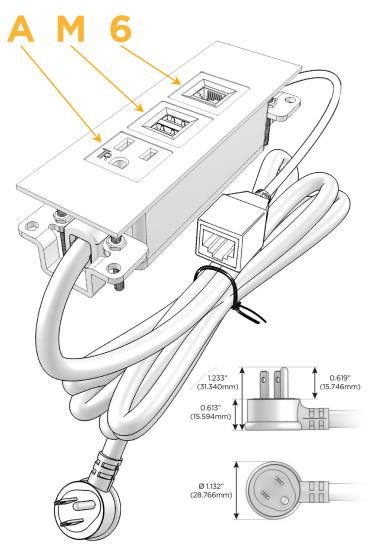

#### **Module/Port Options:**

- A Tamper Resistant AC Receptacle
- E USB-A & USB-C (20W)
- M Double USB-A (Fast Charging Ports 18W)
- H HDMI
- 6 CAT 6
- 12 RJ 12
- X Switched AC
- Y 3-Way Switch (Low Voltage)
- V USB-C (45W High Speed Charging Port)
- S USB-C (25W High Speed Charging Port)
- R Switched AC (Rocker Switch)
- **D** Dimmer Switch

#### Plug:

Supplied with Low Profile Flat 45° Angle 120 VAC Plug

Optional Standard Straight 120 VAC Plug

Optional Straight 120 VAC Pass-through Plug

- · CLEAN, COMPACT DESIGN
- STREAMLINED
- LOW PROFILE
- SIDE-EXITING CORDS
- PLUG & PLAY
- 6' AC CORD & PLUG (FLAT PLUG STANDARD)
- CUSTOMIZABLE CONFIGURATIONS AND FINISHES
- UL LISTED FOR MOUNTING IN FURNITURE
- 15A

## **Modules/Ports:**

- A Tamper Resistant AC Receptacle
- M Double USB-A (Fast Charging Ports 18W)
- 6 CAT 6

TOP