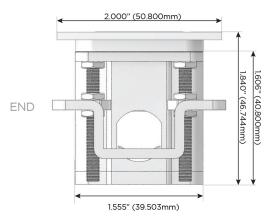

#### AC POWER & DATA CONNECTIVITY SOLUTION

M-POWER-3TT2-AM6-T2ATP

# Distributed by

Mormax Company, Inc.
8 Westchester Plaza

Elmsford, NY 10523

*€* '

914-699-0101

sales@mormax.com
mormax.com

Specs:

## **Modules/Ports:**

- A Tamper Resistant AC Receptacle
- M Double USB-A (Fast Charging Ports 18W)
- 6 CAT 6

TOP