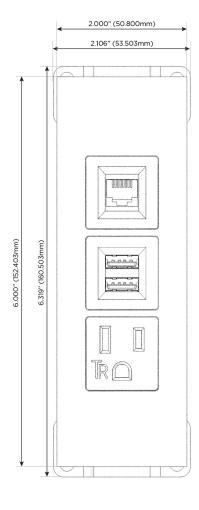

#### **Module/Port Options:**

- A Tamper Resistant AC Receptacle
- E USB-A & USB-C (20W)
- M Double USB-A (Fast Charging Ports 18W)
- H HDMI
- 6 CAT 6
- 12 RJ 12
- X Switched AC
- Y 3-Way Switch (Low Voltage)
- V USB-C (45W High Speed Charging Port)
- S USB-C (25W High Speed Charging Port)
- R Switched AC (Rocker Switch)
- **D** Dimmer Switch

## **Modules/Ports:**

- A Tamper Resistant AC Receptacle
- M Double USB-A (Fast Charging Ports 18W)
- 6 CAT 6

TOP