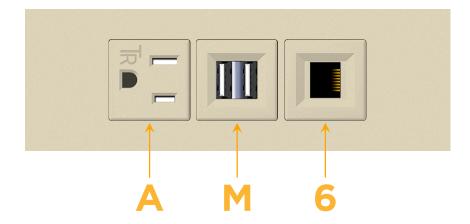

## **Modules/Ports:**

- A Tamper Resistant AC Receptacle
- M Double USB-A (Fast Charging Ports 18W)
- 6 CAT 6

TOP