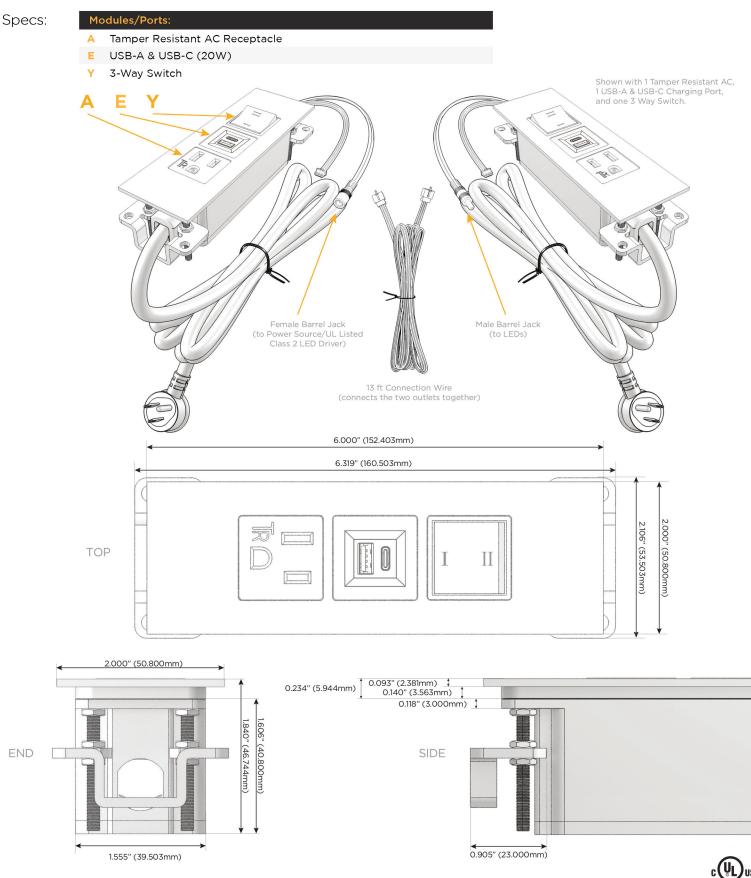

#### Module/Port Options:

- A Tamper Resistant AC Receptacle
- E USB-A & USB-C (20W)
- M Double USB-A (Fast Charging Ports 18W)
- H HDMI
- 6 CAT 6
- 12 RJ 12
- X Switched AC
- Y 3-Way Switch (Low Voltage)
- V USB-C (45W High Speed Charging Port)
- S USB-C (25W High Speed Charging Port)
- R Switched AC (Rocker Switch)
- D Dimmer Switch

#### Plug:

Supplied with Low Profile Flat 45° Angle 120 VAC Plug

Optional Standard Straight 120 VAC Plug

Optional Straight 120 VAC Pass-through Plug

- CLEAN, COMPACT DESIGN
- STREAMLINED
- LOW PROFILE
- SIDE-EXITING CORDS
- PLUG & PLAY
- 6' AC CORD & PLUG (FLAT PLUG STANDARD)
- CUSTOMIZABLE CONFIGURATIONS AND FINISHES
- UL LISTED FOR MOUNTING IN FURNITURE
- 15A

LISTED AND APPROVED FOR USE ONLY WITH METRO LIGHT & POWER'S UL LISTED LEDS & CLASS 2 UL LISTED LED DRIVERS