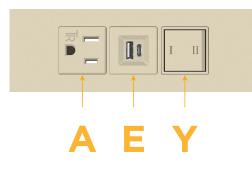

#### Module/Port Options:

- A Tamper Resistant AC Receptacle
- E USB-A & USB-C (20W)
- M Double USB-A (Fast Charging Ports 18W)
- H HDMI
- 6 CAT 6
- 12 RJ 12
- X Switched AC
- Y 3-Way Switch (Low Voltage)
- V USB-C (45W High Speed Charging Port)
- S USB-C (25W High Speed Charging Port)
- R Switched AC (Rocker Switch)
- D Dimmer Switch