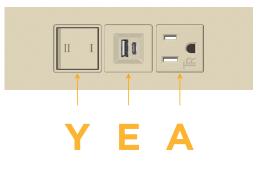

#### Module/Port Options:

- A Tamper Resistant AC Receptacle
- E USB-A & USB-C (20W)
- M Double USB-A (Fast Charging Ports 18W)
- H HDMI
- 6 CAT 6
- 12 RJ 12
- X Switched AC
- Y 3-Way Switch (Low Voltage)
- V USB-C (45W High Speed Charging Port)
- S USB-C (25W High Speed Charging Port)
- R Switched AC (Rocker Switch)
- D Dimmer Switch