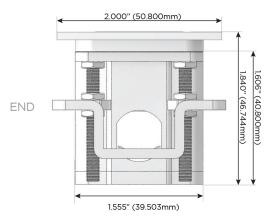

#### Plug:

Supplied with Low Profile Flat 45° Angle 120 VAC

Optional Standard Straight 120 VAC Plug

Optional Straight 120 VAC Pass-through Plug

- CLEAN, COMPACT DESIGN
- **STREAMLINED**
- LOW PROFILE
- SIDE-EXITING CORDS
- **PLUG & PLAY**
- 6' AC CORD & PLUG (FLAT PLUG STANDARD)
- **CUSTOMIZABLE CONFIGURATIONS AND FINISHES**
- **UL LISTED FOR MOUNTING IN FURNITURE**
- 15A