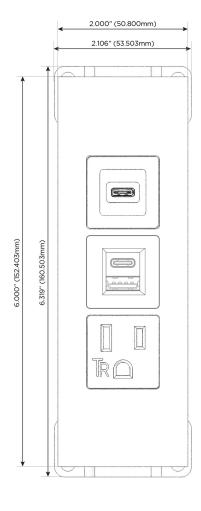

#### **Module/Port Options:**

- **Tamper Resistant AC Receptacle**
- USB-A & USB-C (20W)
- Double USB-A (Fast Charging Ports 18W)
- **HDMI**
- CAT 6
- 12 RJ 12
- X Switched AC
- 3-Way Switch (Low Voltage)
- V USB-C (45W High Speed Charging Port)
- USB-C (25W High Speed Charging Port)
- R Switched AC (Rocker Switch)
- D **Dimmer Switch**

## **Modules/Ports:**

- **Tamper Resistant AC Receptacle**
- USB-A & USB-C (20W)
- USB-C (25W High Speed Charging Port)

TOP