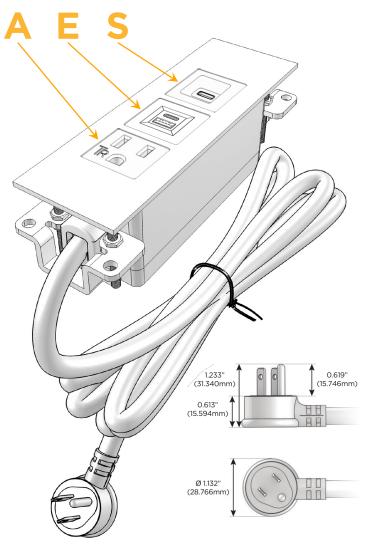

#### Plug:

Supplied with Low Profile Flat 45° Angle 120 VAC

Optional Standard Straight 120 VAC Plug

Optional Straight 120 VAC Pass-through Plug

- CLEAN, COMPACT DESIGN
- **STREAMLINED**
- LOW PROFILE
- SIDE-EXITING CORDS
- **PLUG & PLAY**
- 6' AC CORD & PLUG (FLAT PLUG STANDARD)
- **CUSTOMIZABLE CONFIGURATIONS AND FINISHES**
- **UL LISTED FOR MOUNTING IN FURNITURE**
- 15A