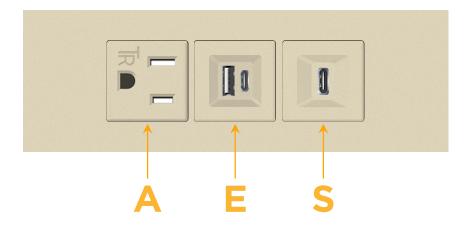

#### **Module/Port Options:**

- **Tamper Resistant AC Receptacle**
- USB-A & USB-C (20W)
- Double USB-A (Fast Charging Ports 18W)
- **HDMI**
- CAT 6
- 12 RJ 12
- X Switched AC
- 3-Way Switch (Low Voltage)
- V USB-C (45W High Speed Charging Port)
- USB-C (25W High Speed Charging Port)
- R Switched AC (Rocker Switch)
- D **Dimmer Switch**

## **Modules/Ports:**

- **Tamper Resistant AC Receptacle**
- USB-A & USB-C (20W)
- USB-C (25W High Speed Charging Port)

TOP