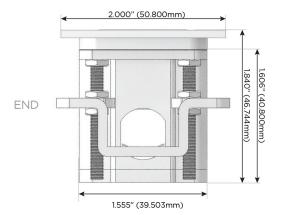

High Speed Charging Port)
- R Switched AC (Rocker Switch)
- **D** Dimmer Switch

### Plug:

Supplied with Low Profile Flat 45° Angle 120 VAC Plug

Optional Standard Straight 120 VAC Plug

Optional Straight 120 VAC Pass-through Plug

- · CLEAN, COMPACT DESIGN
- STREAMLINED
- LOW PROFILE
- SIDE-EXITING CORDS
- PLUG & PLAY
- 6' AC CORD & PLUG (FLAT PLUG STANDARD)
- CUSTOMIZABLE CONFIGURATIONS AND FINISHES
- UL LISTED FOR MOUNTING IN FURNITURE
- 15A





### AC POWER & DATA CONNECTIVITY SOLUTION

M-POWER-3TT2-AER-T2ATP

Specs:

# MORMAX

Mormax Company, Inc. 8 Westchester Plaza

Elmsford, NY 10523

Distributed by

**⊗** .

914-699-0101

sales@mormax.com
mormax.com

TT2-AER-T2ATE

Modules/Ports:

A Tamper Resistant AC Receptacle

E USB-A & USB-C (20W)

R Switched AC (Rocker Switch)

TOP