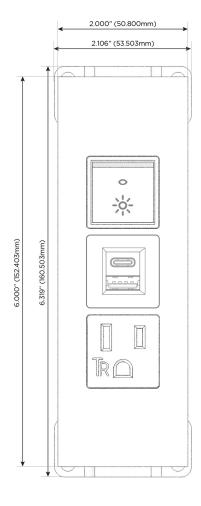

### AC POWER & DATA CONNECTIVITY SOLUTION

M-POWER-3TT2-AER-T2ATP

Specs:

Modules/Ports:

A Tamper Resistant AC Receptacle

E USB-A & USB-C (20W)

R Switched AC (Rocker Switch)

TOP