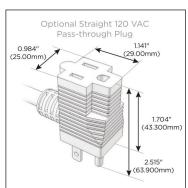

### Plug:

Supplied with Low Profile Flat 45° Angle 120 VAC Plug

Optional Standard Straight 120 VAC Plug

Optional Straight 120 VAC Pass-through Plug

- · CLEAN, COMPACT DESIGN
- STREAMLINED
- LOW PROFILE
- SIDE-EXITING CORDS
- PLUG & PLAY
- 6' AC CORD & PLUG (FLAT PLUG STANDARD)
- CUSTOMIZABLE CONFIGURATIONS AND FINISHES
- UL LISTED FOR MOUNTING IN FURNITURE
- 15A