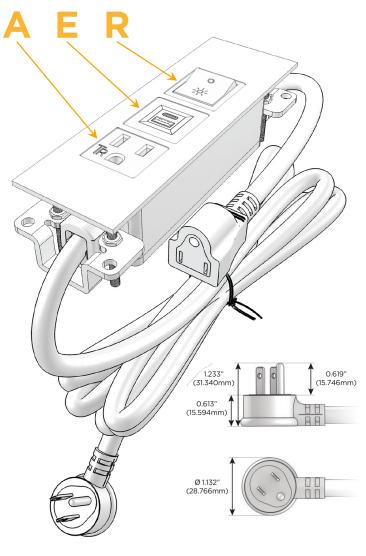

### Plug:

Supplied with Low Profile Flat 45° Angle 120 VAC Plug

Optional Standard Straight 120 VAC Plug

Optional Straight 120 VAC Pass-through Plug

- · CLEAN, COMPACT DESIGN
- STREAMLINED
- LOW PROFILE
- SIDE-EXITING CORDS
- PLUG & PLAY
- 6' AC CORD & PLUG (FLAT PLUG STANDARD)
- CUSTOMIZABLE CONFIGURATIONS AND FINISHES
- UL LISTED FOR MOUNTING IN FURNITURE
- 15A

Modules/Ports:

A Tamper Resistant AC Receptacle

E USB-A & USB-C (20W)

R Switched AC (Rocker Switch)

TOP