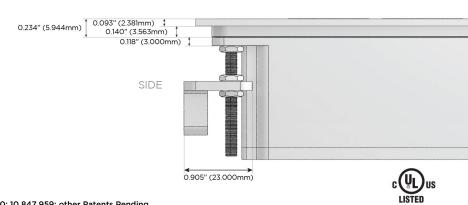

gh Speed Charging Port)
- R Switched AC (Rocker Switch)
- **D** Dimmer Switch

### Plug:

Supplied with Low Profile Flat 45° Angle 120 VAC Plug

Optional Standard Straight 120 VAC Plug

Optional Straight 120 VAC Pass-through Plug

- · CLEAN, COMPACT DESIGN
- STREAMLINED
- LOW PROFILE
- SIDE-EXITING CORDS
- PLUG & PLAY
- 6' AC CORD & PLUG (FLAT PLUG STANDARD)
- CUSTOMIZABLE CONFIGURATIONS AND FINISHES
- UL LISTED FOR MOUNTING IN FURNITURE
- 15A





### AC POWER & DATA CONNECTIVITY SOLUTION

M-POWER-3TT2-AER-T2ATP

Specs:

# MORMAX

Mormax Company, Inc. 8 Westchester Plaza

Elmsford, NY 10523

Distributed by

**⊗** .

914-699-0101

sales@mormax.com
mormax.com

TT2-AER-T2ATE

Modules/Ports:

A Tamper Resistant AC Receptacle

E USB-A & USB-C (20W)

R Switched AC (Rocker Switch)

TOP