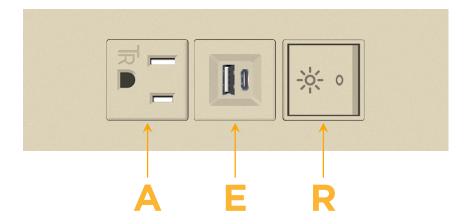

### **Module/Port Options:**

- A Tamper Resistant AC Receptacle
- E USB-A & USB-C (20W)
- M Double USB-A (Fast Charging Ports 18W)
- H HDMI
- 6 CAT 6
- 12 RJ 12
- X Switched AC
- Y 3-Way Switch (Low Voltage)
- V USB-C (45W High Speed Charging Port)
- S USB-C (25W High Speed Charging Port)
- R Switched AC (Rocker Switch)
- **D** Dimmer Switch

Modules/Ports:

A Tamper Resistant AC Receptacle

E USB-A & USB-C (20W)

R Switched AC (Rocker Switch)

TOP