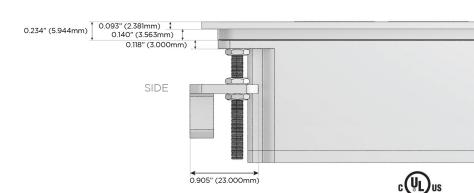

#### AC POWER & DATA CONNECTIVITY SOLUTION

M-POWER-3TT2-AE6-T2ATP

# Distributed by

Mormax Company, Inc. 8 Westchester Plaza

Elmsford, NY 10523

914-699-0101

sales@mormax.com mormax.com

Specs:

## **Modules/Ports:**

- **Tamper Resistant AC Receptacle**
- USB-A & USB-C (20W)
- CAT 6

TOP

LISTED