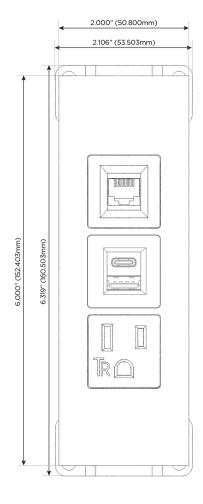

#### **Module/Port Options:**

- **Tamper Resistant AC Receptacle**
- USB-A & USB-C (20W)
- Double USB-A (Fast Charging Ports 18W)
- **HDMI**
- CAT 6
- 12 RJ 12
- X Switched AC
- 3-Way Switch (Low Voltage)
- V USB-C (45W High Speed Charging Port)
- USB-C (25W High Speed Charging Port)
- R Switched AC (Rocker Switch)
- D **Dimmer Switch**

## **Modules/Ports:**

- **Tamper Resistant AC Receptacle**
- USB-A & USB-C (20W)
- CAT 6

TOP

LISTED