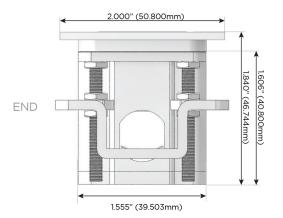

#### AC POWER & DATA CONNECTIVITY SOLUTION

M-POWER-3TT2-AE6-T2ATP

# Distributed by

Mormax Company, Inc. 8 Westchester Plaza

Elmsford, NY 10523

914-699-0101

sales@mormax.com mormax.com

Specs:

## **Modules/Ports:**

- **Tamper Resistant AC Receptacle**
- USB-A & USB-C (20W)
- CAT 6

TOP

LISTED