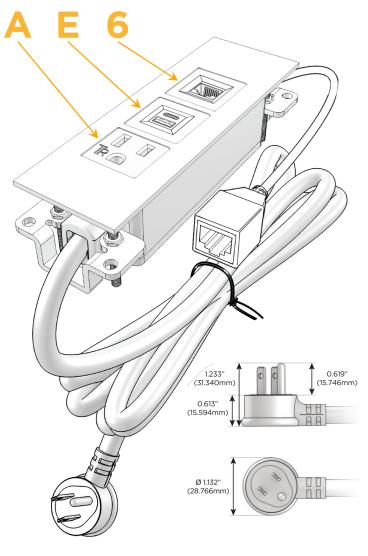

#### **Module/Port Options:**

- **Tamper Resistant AC Receptacle**
- USB-A & USB-C (20W)
- Double USB-A (Fast Charging Ports 18W)
- **HDMI**
- CAT 6
- 12 RJ 12
- X Switched AC
- 3-Way Switch (Low Voltage)
- V USB-C (45W High Speed Charging Port)
- USB-C (25W High Speed Charging Port)
- R Switched AC (Rocker Switch)
- D **Dimmer Switch**

#### Plug:

Supplied with Low Profile Flat 45° Angle 120 VAC

Optional Standard Straight 120 VAC Plug

Optional Straight 120 VAC Pass-through Plug

- CLEAN, COMPACT DESIGN
- **STREAMLINED**
- LOW PROFILE
- SIDE-EXITING CORDS
- **PLUG & PLAY**
- 6' AC CORD & PLUG (FLAT PLUG STANDARD)
- **CUSTOMIZABLE CONFIGURATIONS AND FINISHES**
- **UL LISTED FOR MOUNTING IN FURNITURE**
- 15A

## **Modules/Ports:**

- **Tamper Resistant AC Receptacle**
- USB-A & USB-C (20W)
- CAT 6

TOP

LISTED