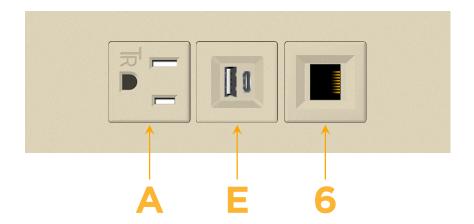

#### **Module/Port Options:**

- **Tamper Resistant AC Receptacle**
- USB-A & USB-C (20W)
- Double USB-A (Fast Charging Ports 18W)
- **HDMI**
- CAT 6
- 12 RJ 12
- X Switched AC
- 3-Way Switch (Low Voltage)
- V USB-C (45W High Speed Charging Port)
- USB-C (25W High Speed Charging Port)
- R Switched AC (Rocker Switch)
- D **Dimmer Switch**

## **Modules/Ports:**

- **Tamper Resistant AC Receptacle**
- USB-A & USB-C (20W)
- CAT 6

TOP

LISTED