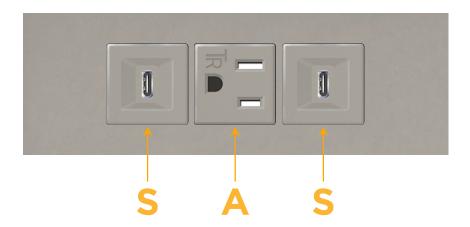

sales@mormax.com
mormax.com

Modules/Ports:

S USB-C (25W High Speed Charging Port)

A Tamper Resistant AC Receptacle

TOP