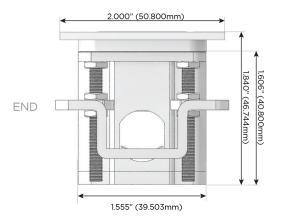

### AC POWER & DATA CONNECTIVITY SOLUTION

M-POWER-3TS2-SAS-S2ATP

Specs:

Distributed by

Mormax Company, Inc.
8 Westchester Plaza

Elmsford, NY 10523

**&**<

914-699-0101