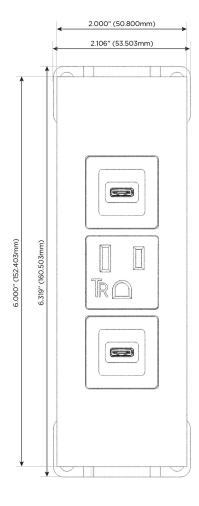

# Trim Plate Finish: UNICOLOR™ SATIN NICKEL (ABS)

Custom Finishes Available

M-POWER-3TS2-SAS-S2ATP

### **Module/Port Options:**

- **Tamper Resistant AC Receptacle**
- USB-A & USB-C (20W)
- Double USB-A (Fast Charging Ports 18W)
- **HDMI**
- CAT 6
- 12 RJ 12
- X Switched AC
- 3-Way Switch (Low Voltage)
- V USB-C (45W High Speed Charging Port)
- USB-C (25W High Speed Charging Port)
- R Switched AC (Rocker Switch)
- D **Dimmer Switch**

sales@mormax.com
mormax.com

Modules/Ports:

S USB-C (25W High Speed Charging Port)

A Tamper Resistant AC Receptacle

TOP