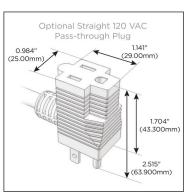

### Plug:

Supplied with Low Profile Flat 45° Angle 120 VAC

Optional Standard Straight 120 VAC Plug

Optional Straight 120 VAC Pass-through Plug

- CLEAN, COMPACT DESIGN
- **STREAMLINED**
- LOW PROFILE
- SIDE-EXITING CORDS
- **PLUG & PLAY**
- 6' AC CORD & PLUG (FLAT PLUG STANDARD)
- **CUSTOMIZABLE CONFIGURATIONS AND FINISHES**
- **UL LISTED FOR MOUNTING IN FURNITURE**
- 15A