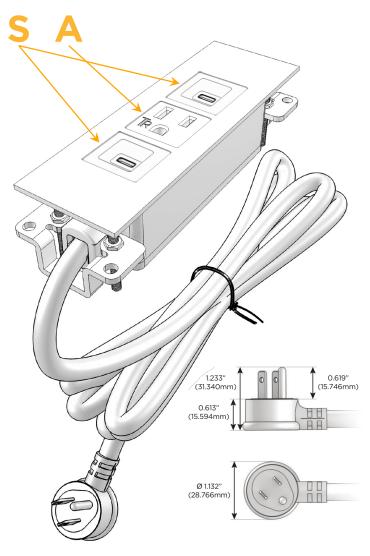

#### AC POWER & DATA CONNECTIVITY SOLUTION

M-POWER-3TS2-SAS-S2ATP

Distributed by

Mormax Company, Inc.

8 Westchester Plaza Elmsford, NY 10523

914-699-0101

sales@mormax.com mormax.com

Metro Light & Power's line of power & data solutions offers sophisticated design elements combined with greater ease of installation. Streamlined and low-profile, enhanced by side-exiting cords, our outlets advance the industry with their cutting edge look and feel. We believe flexibility is key, and we provide a variety of mounting options, including the ability to mount in limited spaces. Our outlets are available in many finishes and configurations, in addition to a custom color and finish capability for our clients.

### Plug:

Supplied with Low Profile Flat 45° Angle 120 VAC

Optional Standard Straight 120 VAC Plug

Optional Straight 120 VAC Pass-through Plug

- CLEAN, COMPACT DESIGN
- **STREAMLINED**
- LOW PROFILE
- SIDE-EXITING CORDS
- **PLUG & PLAY**
- 6' AC CORD & PLUG (FLAT PLUG STANDARD)
- **CUSTOMIZABLE CONFIGURATIONS AND FINISHES**
- **UL LISTED FOR MOUNTING IN FURNITURE**
- 15A