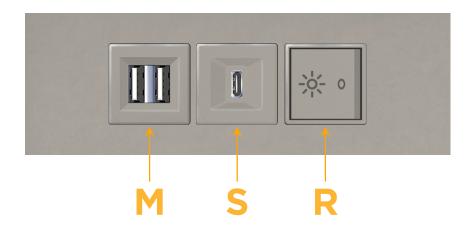

### **Module/Port Options:**

- A Tamper Resistant AC Receptacle
- E USB-A & USB-C (20W)
- M Double USB-A (Fast Charging Ports 18W)
- H HDMI
- 6 CAT 6
- 12 RJ 12
- X Switched AC
- Y 3-Way Switch (Low Voltage)
- V USB-C (45W High Speed Charging Port)
- S USB-C (25W High Speed Charging Port)
- R Switched AC (Rocker Switch)
- **D** Dimmer Switch

# **Modules/Ports:**

- Double USB-A (Fast Charging Ports 18W)
- USB-C (25W High Speed Charging Port)
- Switched AC (Rocker Switch)

TOP