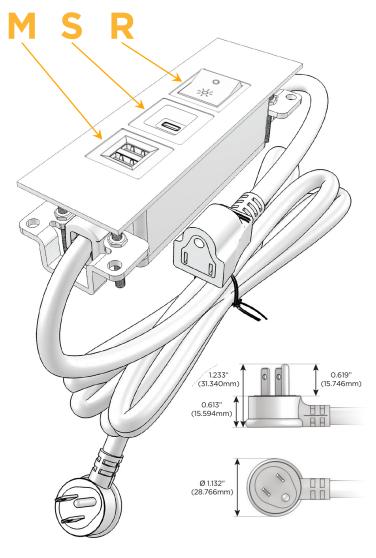

### **Module/Port Options:**

- A Tamper Resistant AC Receptacle
- E USB-A & USB-C (20W)
- M Double USB-A (Fast Charging Ports 18W)
- H HDMI
- 6 CAT 6
- 12 RJ 12
- X Switched AC
- Y 3-Way Switch (Low Voltage)
- V USB-C (45W High Speed Charging Port)
- S USB-C (25W High Speed Charging Port)
- R Switched AC (Rocker Switch)
- **D** Dimmer Switch

### Plug:

Supplied with Low Profile Flat 45° Angle 120 VAC Plug

Optional Standard Straight 120 VAC Plug

Optional Straight 120 VAC Pass-through Plug

- CLEAN, COMPACT DESIGN
- STREAMLINED
- LOW PROFILE
- SIDE-EXITING CORDS
- PLUG & PLAY
- 6' AC CORD & PLUG (FLAT PLUG STANDARD)
- CUSTOMIZABLE CONFIGURATIONS AND FINISHES
- UL LISTED FOR MOUNTING IN FURNITURE
- 15A

# **Modules/Ports:**

- Double USB-A (Fast Charging Ports 18W)
- USB-C (25W High Speed Charging Port)
- Switched AC (Rocker Switch)

TOP