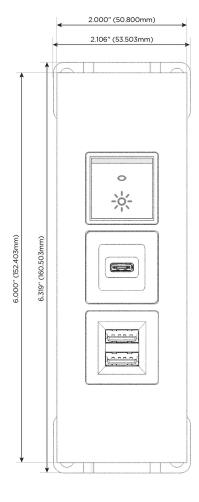

### **Module/Port Options:**

- A Tamper Resistant AC Receptacle
- E USB-A & USB-C (20W)
- M Double USB-A (Fast Charging Ports 18W)
- H HDMI
- 6 CAT 6
- 12 RJ 12
- X Switched AC
- Y 3-Way Switch (Low Voltage)
- V USB-C (45W High Speed Charging Port)
- S USB-C (25W High Speed Charging Port)
- R Switched AC (Rocker Switch)
- **D** Dimmer Switch

# **Modules/Ports:**

- Double USB-A (Fast Charging Ports 18W)
- USB-C (25W High Speed Charging Port)
- Switched AC (Rocker Switch)

TOP