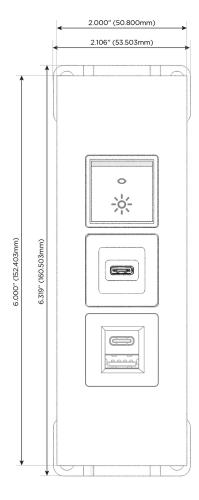

## Modules/Ports:

- E USB-A & USB-C (20W)
- S USB-C (25W High Speed Charging Port)
- R Switched AC (Rocker Switch)

TOP