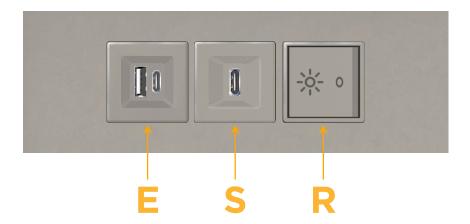

## Modules/Ports:

- E USB-A & USB-C (20W)
- S USB-C (25W High Speed Charging Port)
- R Switched AC (Rocker Switch)

TOP