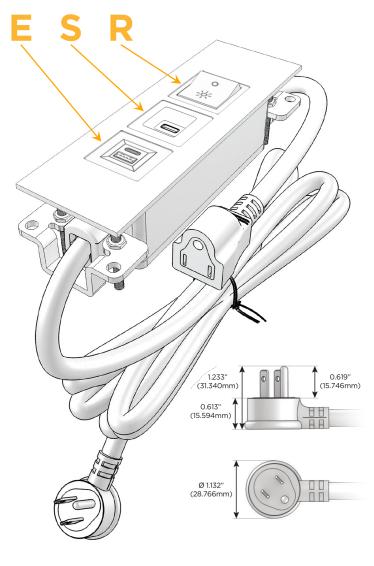

#### Plug:

Supplied with Low Profile Flat 45° Angle 120 VAC Plug

Optional Standard Straight 120 VAC Plug

Optional Straight 120 VAC Pass-through Plug

- CLEAN, COMPACT DESIGN
- STREAMLINED
- LOW PROFILE
- SIDE-EXITING CORDS
- PLUG & PLAY
- 6' AC CORD & PLUG (FLAT PLUG STANDARD)
- CUSTOMIZABLE CONFIGURATIONS AND FINISHES
- UL LISTED FOR MOUNTING IN FURNITURE
- 15A

## Modules/Ports:

- E USB-A & USB-C (20W)
- S USB-C (25W High Speed Charging Port)
- R Switched AC (Rocker Switch)

TOP