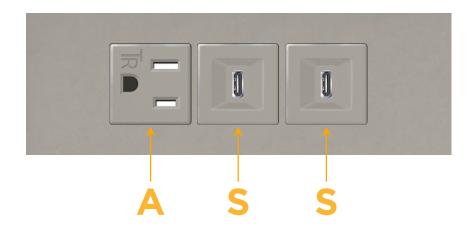

### Module/Port Options:

- A Tamper Resistant AC Receptacle
- E USB-A & USB-C (20W)
- M Double USB-A (Fast Charging Ports 18W)
- H HDMI
- 6 CAT 6
- 12 RJ 12
- X Switched AC
- Y 3-Way Switch (Low Voltage)
- V USB-C (45W High Speed Charging Port)
- S USB-C (25W High Speed Charging Port)
- R Switched AC (Rocker Switch)
- D Dimmer Switch

# AC POWER & DATA CONNECTIVITY SOLUTION

M-POWER-3TS2-ASS-S2ATP

Specs:

- Modules/Ports:
  - A Tamper Resistant AC Receptacle
  - S USB-C (25W High Speed Charging Port)

Distributed by

Mormax Company, Inc. 8 Westchester Plaza Elmsford, NY 10523