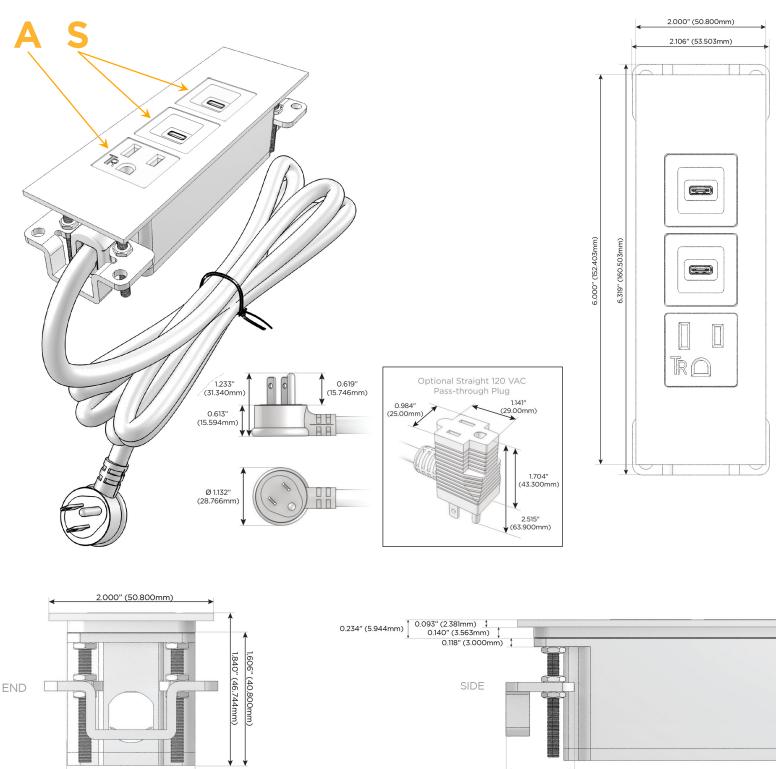

### Module/Port Options:

- A Tamper Resistant AC Receptacle
- E USB-A & USB-C (20W)
- M Double USB-A (Fast Charging Ports 18W)
- H HDMI
- 6 CAT 6
- 12 RJ 12
- X Switched AC
- Y 3-Way Switch (Low Voltage)
- V USB-C (45W High Speed Charging Port)
- S USB-C (25W High Speed Charging Port)
- R Switched AC (Rocker Switch)
- D Dimmer Switch

### Plug:

Supplied with Low Profile Flat 45° Angle 120 VAC Plug

- **Optional Standard Straight 120 VAC Plug**
- Optional Straight 120 VAC Pass-through Plug

- CLEAN, COMPACT DESIGN
- STREAMLINED
- LOW PROFILE
- SIDE-EXITING CORDS
- PLUG & PLAY
- 6' AC CORD & PLUG (FLAT PLUG STANDARD)
- CUSTOMIZABLE CONFIGURATIONS AND FINISHES
- UL LISTED FOR MOUNTING IN FURNITURE
- 15A

# AC POWER & DATA CONNECTIVITY SOLUTION

M-POWER-3TS2-ASS-S2ATP

Specs:

- Modules/Ports:
  - A Tamper Resistant AC Receptacle
  - S USB-C (25W High Speed Charging Port)

Distributed by

Mormax Company, Inc. 8 Westchester Plaza Elmsford, NY 10523

TOP

1.555" (39.503mm)

© 2024 Metro Light & Power, LLC. All rights reserved. US Patent No(s) 10,841,990; 10,847,959; other Patents Pending Metro Light & Power, LLC | 11 Smith St Englewood, NJ 07631 | T: 201-416-4160 | F: 208-979-4613 | info@metrolightandpower.com | www.metrolightandpower.com

0.905" (23.000mm)