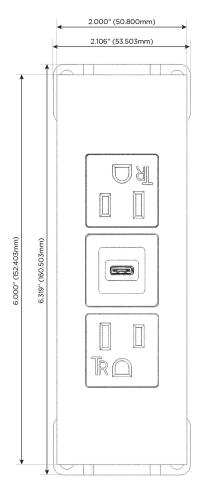

#### AC POWER & DATA CONNECTIVITY SOLUTION

M-POWER-3TS2-ASA-S2ATP

Specs:

## Modules/Ports:

- A Tamper Resistant AC Receptacle
- S USB-C (25W High Speed Charging Port)