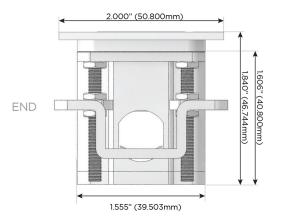

ng Port)
- S USB-C (25W High Speed Charging Port)
- R Switched AC (Rocker Switch)
- **D** Dimmer Switch

#### Plug:

Supplied with Low Profile Flat 45° Angle 120 VAC Plug

Optional Standard Straight 120 VAC Plug

Optional Straight 120 VAC Pass-through Plug

- CLEAN, COMPACT DESIGN
- STREAMLINED
- LOW PROFILE
- SIDE-EXITING CORDS
- PLUG & PLAY
- 6' AC CORD & PLUG (FLAT PLUG STANDARD)
- CUSTOMIZABLE CONFIGURATIONS AND FINISHES
- UL LISTED FOR MOUNTING IN FURNITURE
- 15A





#### AC POWER & DATA CONNECTIVITY SOLUTION

M-POWER-3TS2-ASA-S2ATP

Specs:

# MORMAX

Mormax Company, Inc.
8 Westchester Plaza

Elmsford, NY 10523

Distributed by

<u>&</u>

914-699-0101

mormax.com

sales@mormax.com

## Modules/Ports:

- A Tamper Resistant AC Receptacle
- S USB-C (25W High Speed Charging Port)