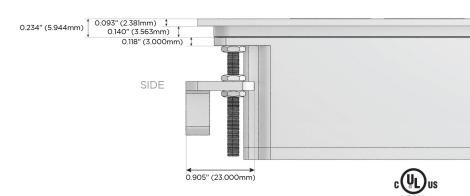

Port)
- S USB-C (25W High Speed Charging Port)
- R Switched AC (Rocker Switch)
- **D** Dimmer Switch

#### Plug:

Supplied with Low Profile Flat 45° Angle 120 VAC Plug

Optional Standard Straight 120 VAC Plug

Optional Straight 120 VAC Pass-through Plug

- CLEAN, COMPACT DESIGN
- STREAMLINED
- LOW PROFILE
- SIDE-EXITING CORDS
- PLUG & PLAY
- 6' AC CORD & PLUG (FLAT PLUG STANDARD)
- CUSTOMIZABLE CONFIGURATIONS AND FINISHES
- UL LISTED FOR MOUNTING IN FURNITURE
- 15A





#### AC POWER & DATA CONNECTIVITY SOLUTION

M-POWER-3TS2-ASA-S2ATP

Specs:

# MORMAX

Mormax Company, Inc.
8 Westchester Plaza

Elmsford, NY 10523

Distributed by

<u>&</u>

914-699-0101

mormax.com

sales@mormax.com

## Modules/Ports:

- A Tamper Resistant AC Receptacle
- S USB-C (25W High Speed Charging Port)