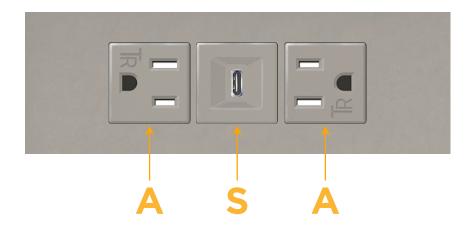

## Modules/Ports:

- A Tamper Resistant AC Receptacle
- S USB-C (25W High Speed Charging Port)