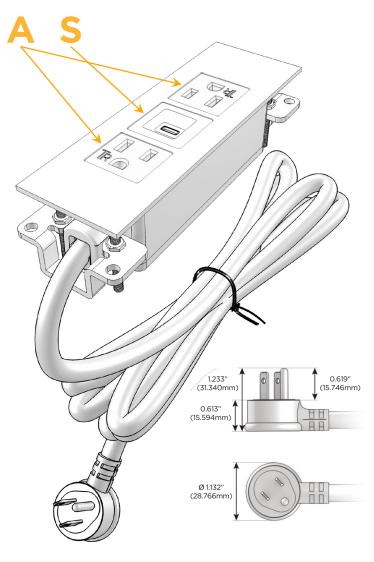

#### Plug:

Supplied with Low Profile Flat 45° Angle 120 VAC Plug

Optional Standard Straight 120 VAC Plug

Optional Straight 120 VAC Pass-through Plug

- CLEAN, COMPACT DESIGN
- STREAMLINED
- LOW PROFILE
- SIDE-EXITING CORDS
- PLUG & PLAY
- 6' AC CORD & PLUG (FLAT PLUG STANDARD)
- CUSTOMIZABLE CONFIGURATIONS AND FINISHES
- UL LISTED FOR MOUNTING IN FURNITURE
- 15A

#### AC POWER & DATA CONNECTIVITY SOLUTION

M-POWER-3TS2-ASA-S2ATP

Specs: