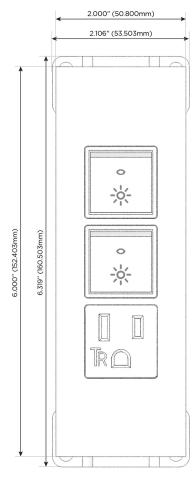

### Trim Plate Finish: UNICOLOR™ SATIN NICKEL (ABS)

Custom Finishes Available M

M-POWER-3TS2-ARR-S2ATP

# **Modules/Ports:**

- **Tamper Resistant AC Receptacle**
- Switched AC (Rocker Switch)

TOP