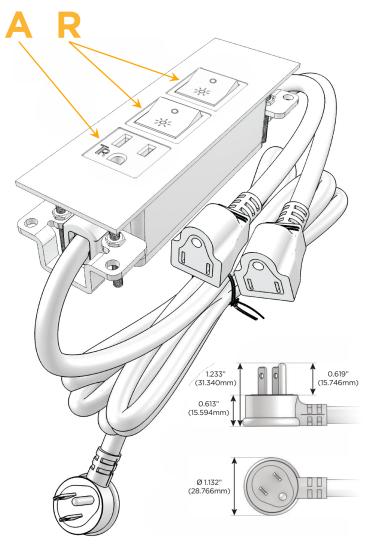

### **Module/Port Options:**

- A Tamper Resistant AC Receptacle
- E USB-A & USB-C (20W)
- M Double USB-A (Fast Charging Ports 18W)
- H HDMI
- 6 CAT 6
- 12 RJ 12
- X Switched AC
- Y 3-Way Switch (Low Voltage)
- V USB-C (45W High Speed Charging Port)
- S USB-C (25W High Speed Charging Port)
- R Switched AC (Rocker Switch)
- **D** Dimmer Switch

### Plug:

Supplied with Low Profile Flat 45° Angle 120 VAC Plug

Optional Standard Straight 120 VAC Plug

Optional Straight 120 VAC Pass-through Plug

- CLEAN, COMPACT DESIGN
- STREAMLINED
- LOW PROFILE
- SIDE-EXITING CORDS
- PLUG & PLAY
- 6' AC CORD & PLUG (FLAT PLUG STANDARD)
- CUSTOMIZABLE CONFIGURATIONS AND FINISHES
- UL LISTED FOR MOUNTING IN FURNITURE
- 15A

# **Modules/Ports:**

- **Tamper Resistant AC Receptacle**
- Switched AC (Rocker Switch)

TOP