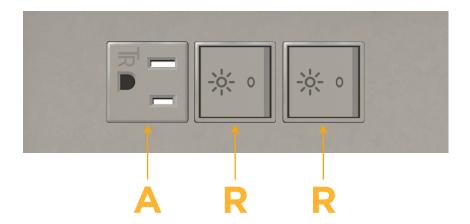

# **Modules/Ports:**

- **Tamper Resistant AC Receptacle**
- Switched AC (Rocker Switch)

TOP