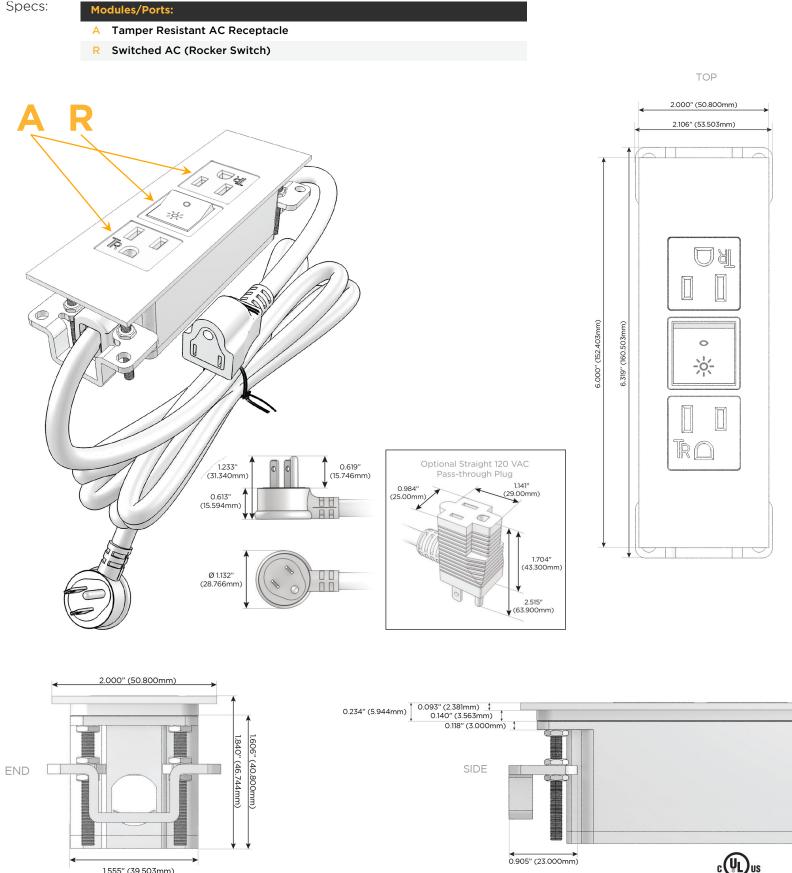

## Module/Port Options:

- A Tamper Resistant AC Receptacle
- E USB-A & USB-C (20W)
- M Double USB-A (Fast Charging Ports 18W)
- H HDMI
- 6 CAT 6
- 12 RJ 12
- X Switched AC
- Y 3-Way Switch (Low Voltage)
- V USB-C (45W High Speed Charging Port)
- S USB-C (25W High Speed Charging Port)
- R Switched AC (Rocker Switch)
- D Dimmer Switch

### Plug:

Supplied with Low Profile Flat 45° Angle 120 VAC Plug

- **Optional Standard Straight 120 VAC Plug**
- Optional Straight 120 VAC Pass-through Plug

- CLEAN, COMPACT DESIGN
- STREAMLINED
- LOW PROFILE
- SIDE-EXITING CORDS
- PLUG & PLAY
- 6' AC CORD & PLUG (FLAT PLUG STANDARD)
- CUSTOMIZABLE CONFIGURATIONS AND FINISHES
- UL LISTED FOR MOUNTING IN FURNITURE
- 15A

1.555" (39.503mm)

© 2024 Metro Light & Power, LLC. All rights reserved. US Patent No(s) 10,841,990; 10,847,959; other Patents Pending Metro Light & Power, LLC | 11 Smith St Englewood, NJ 07631 | T: 201-416-4160 | F: 208-979-4613 | info@metrolightandpower.com | www.metrolightandpower.com