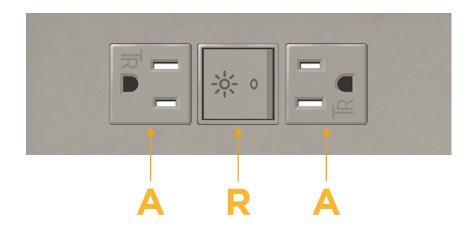

## Module/Port Options:

- A Tamper Resistant AC Receptacle
- E USB-A & USB-C (20W)
- M Double USB-A (Fast Charging Ports 18W)
- H HDMI
- 6 CAT 6
- 12 RJ 12
- X Switched AC
- Y 3-Way Switch (Low Voltage)
- V USB-C (45W High Speed Charging Port)
- S USB-C (25W High Speed Charging Port)
- R Switched AC (Rocker Switch)
- D Dimmer Switch