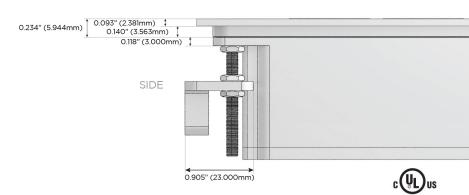

C (25W High Speed Charging Port)
- R Switched AC (Rocker Switch)
- D Dimmer Switch

### Plug:

Supplied with Low Profile Flat 45° Angle 120 VAC

Optional Standard Straight 120 VAC Plug

Optional Straight 120 VAC Pass-through Plug

- CLEAN, COMPACT DESIGN
- **STREAMLINED**
- LOW PROFILE
- SIDE-EXITING CORDS
- **PLUG & PLAY**
- 6' AC CORD & PLUG (FLAT PLUG STANDARD)
- **CUSTOMIZABLE CONFIGURATIONS AND FINISHES**
- **UL LISTED FOR MOUNTING IN FURNITURE**
- 15A





### AC POWER & DATA CONNECTIVITY SOLUTION

M-POWER-3TS2-AMX-S2ATP

Specs:

# Distributed by



Mormax Company, Inc.

8 Westchester Plaza

Elmsford, NY 10523

**&**<

914-699-0101

sales@mormax.com mormax.com

Modules/Ports:

- A Tamper Resistant AC Receptacle
- M Double USB-A (Fast Charging Ports 18W)
- X Switched AC

TOP