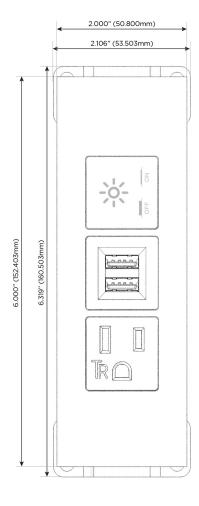

### AC POWER & DATA CONNECTIVITY SOLUTION

M-POWER-3TS2-AMX-S2ATP

Specs:

- A Tamper Resistant AC Receptacle
- M Double USB-A (Fast Charging Ports 18W)
- X Switched AC

TOP