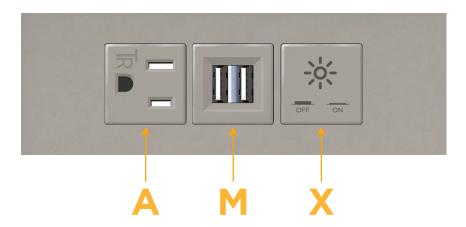

- A Tamper Resistant AC Receptacle
- M Double USB-A (Fast Charging Ports 18W)
- X Switched AC

TOP