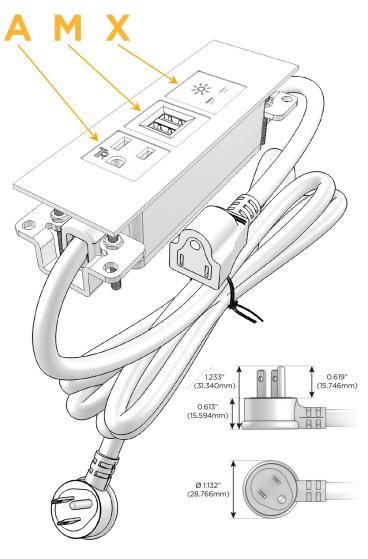

- A Tamper Resistant AC Receptacle
- M Double USB-A (Fast Charging Ports 18W)
- X Switched AC

TOP

### Plug:

Supplied with Low Profile Flat 45° Angle 120 VAC

Optional Standard Straight 120 VAC Plug

Optional Straight 120 VAC Pass-through Plug

- CLEAN, COMPACT DESIGN
- **STREAMLINED**
- LOW PROFILE
- SIDE-EXITING CORDS
- **PLUG & PLAY**
- 6' AC CORD & PLUG (FLAT PLUG STANDARD)
- **CUSTOMIZABLE CONFIGURATIONS AND FINISHES**
- **UL LISTED FOR MOUNTING IN FURNITURE**
- 15A