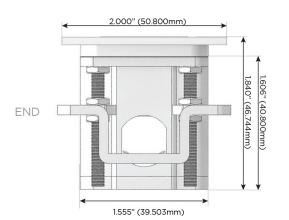

B-C (25W High Speed Charging Port)
- R Switched AC (Rocker Switch)
- D Dimmer Switch

### Plug:

Supplied with Low Profile Flat 45° Angle 120 VAC

Optional Standard Straight 120 VAC Plug

Optional Straight 120 VAC Pass-through Plug

- CLEAN, COMPACT DESIGN
- **STREAMLINED**
- LOW PROFILE
- SIDE-EXITING CORDS
- **PLUG & PLAY**
- 6' AC CORD & PLUG (FLAT PLUG STANDARD)
- **CUSTOMIZABLE CONFIGURATIONS AND FINISHES**
- **UL LISTED FOR MOUNTING IN FURNITURE**
- 15A





### AC POWER & DATA CONNECTIVITY SOLUTION

M-POWER-3TS2-AMX-S2ATP

Specs:

# Distributed by



Mormax Company, Inc.

8 Westchester Plaza

Elmsford, NY 10523

**&**<

914-699-0101

sales@mormax.com mormax.com

Modules/Ports:

- A Tamper Resistant AC Receptacle
- M Double USB-A (Fast Charging Ports 18W)
- X Switched AC

TOP