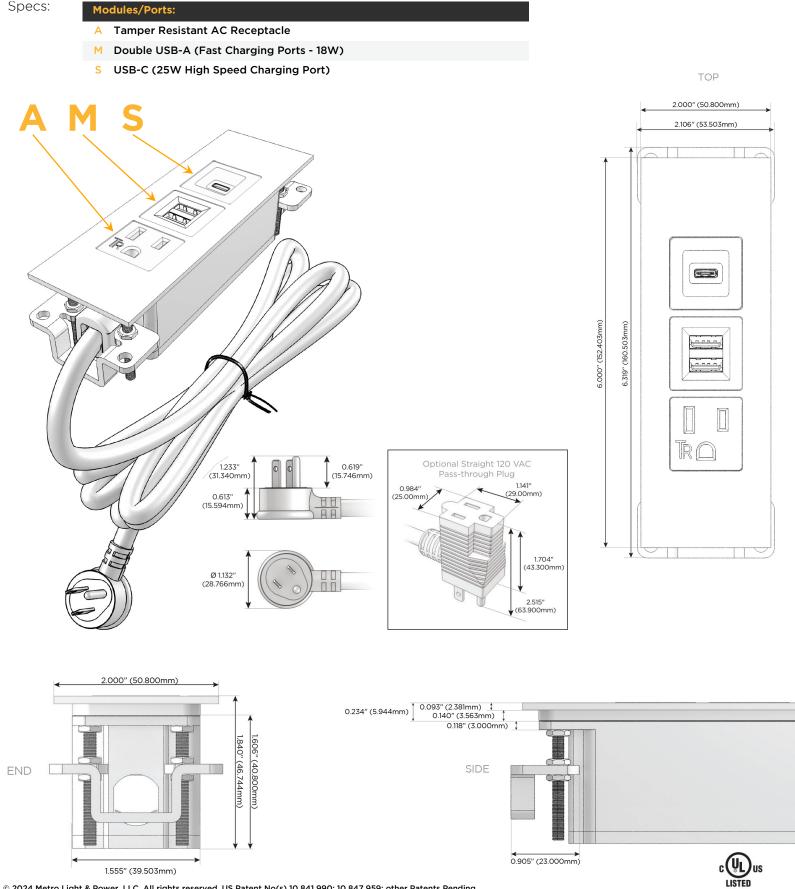

## Module/Port Options:

- A Tamper Resistant AC Receptacle
- E USB-A & USB-C (20W)
- M Double USB-A (Fast Charging Ports 18W)
- H HDMI
- 6 CAT 6
- 12 RJ 12
- X Switched AC
- Y 3-Way Switch (Low Voltage)
- V USB-C (45W High Speed Charging Port)
- S USB-C (25W High Speed Charging Port)
- R Switched AC (Rocker Switch)
- D Dimmer Switch

### Plug:

Supplied with Low Profile Flat 45° Angle 120 VAC Plug

- Optional Standard Straight 120 VAC Plug
- Optional Straight 120 VAC Pass-through Plug

- CLEAN, COMPACT DESIGN
- STREAMLINED
- LOW PROFILE
- SIDE-EXITING CORDS
- PLUG & PLAY
- 6' AC CORD & PLUG (FLAT PLUG STANDARD)
- CUSTOMIZABLE CONFIGURATIONS AND FINISHES
- UL LISTED FOR MOUNTING IN FURNITURE
- 15A