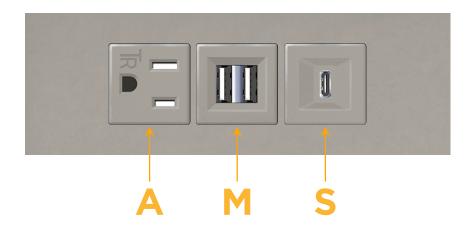

## Module/Port Options:

- A Tamper Resistant AC Receptacle
- E USB-A & USB-C (20W)
- M Double USB-A (Fast Charging Ports 18W)
- H HDMI
- 6 CAT 6
- 12 RJ 12
- X Switched AC
- Y 3-Way Switch (Low Voltage)
- V USB-C (45W High Speed Charging Port)
- S USB-C (25W High Speed Charging Port)
- R Switched AC (Rocker Switch)
- D Dimmer Switch