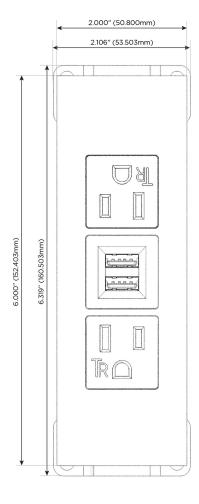

### **Module/Port Options:**

- A Tamper Resistant AC Receptacle
- E USB-A & USB-C (20W)
- M Double USB-A (Fast Charging Ports 18W)
- H HDMI
- 6 CAT 6
- 12 RJ 12
- X Switched AC
- Y 3-Way Switch (Low Voltage)
- V USB-C (45W High Speed Charging Port)
- S USB-C (25W High Speed Charging Port)
- R Switched AC (Rocker Switch)
- **D** Dimmer Switch

# Modules/Ports:

- A Tamper Resistant AC Receptacle
- M Double USB-A (Fast Charging Ports 18W)

TOP