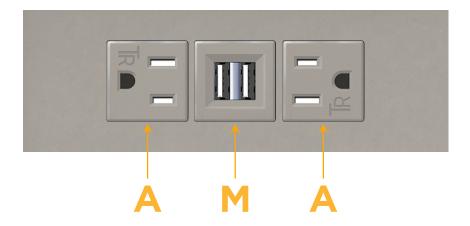

# Modules/Ports:

- A Tamper Resistant AC Receptacle
- M Double USB-A (Fast Charging Ports 18W)

TOP