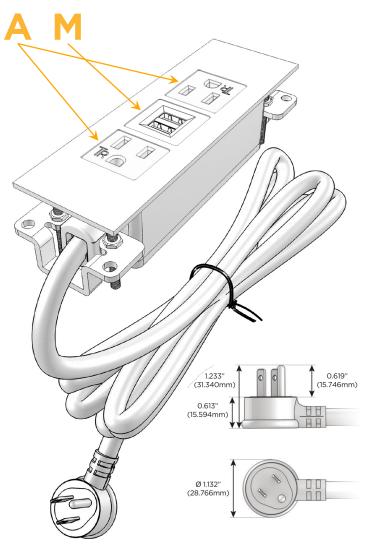

### **Module/Port Options:**

- A Tamper Resistant AC Receptacle
- E USB-A & USB-C (20W)
- M Double USB-A (Fast Charging Ports 18W)
- H HDMI
- 6 CAT 6
- 12 RJ 12
- X Switched AC
- Y 3-Way Switch (Low Voltage)
- V USB-C (45W High Speed Charging Port)
- S USB-C (25W High Speed Charging Port)
- R Switched AC (Rocker Switch)
- **D** Dimmer Switch

### Plug:

Supplied with Low Profile Flat 45° Angle 120 VAC Plug

Optional Standard Straight 120 VAC Plug

Optional Straight 120 VAC Pass-through Plug

- CLEAN, COMPACT DESIGN
- STREAMLINED
- LOW PROFILE
- SIDE-EXITING CORDS
- PLUG & PLAY
- 6' AC CORD & PLUG (FLAT PLUG STANDARD)
- CUSTOMIZABLE CONFIGURATIONS AND FINISHES
- UL LISTED FOR MOUNTING IN FURNITURE
- 15A