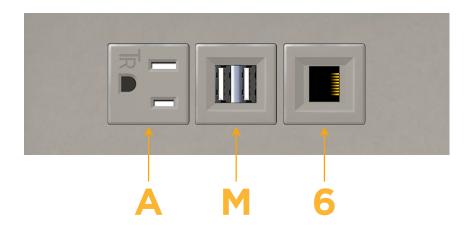

# Modules/Ports:

- A Tamper Resistant AC Receptacle
- M Double USB-A (Fast Charging Ports 18W)
- 6 CAT 6

TOP

LISTED