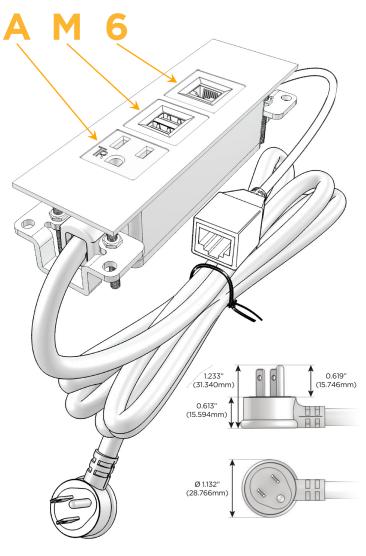

### Plug:

Supplied with Low Profile Flat 45° Angle 120 VAC

Optional Standard Straight 120 VAC Plug

Optional Straight 120 VAC Pass-through Plug

- CLEAN, COMPACT DESIGN
- **STREAMLINED**
- LOW PROFILE
- SIDE-EXITING CORDS
- **PLUG & PLAY**
- 6' AC CORD & PLUG (FLAT PLUG STANDARD)
- **CUSTOMIZABLE CONFIGURATIONS AND FINISHES**
- **UL LISTED FOR MOUNTING IN FURNITURE**
- 15A

# Modules/Ports:

- A Tamper Resistant AC Receptacle
- M Double USB-A (Fast Charging Ports 18W)
- 6 CAT 6

TOP

LISTED