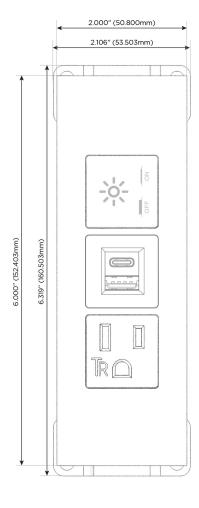

### **Module/Port Options:**

- A Tamper Resistant AC Receptacle
- E USB-A & USB-C (20W)
- M Double USB-A (Fast Charging Ports 18W)
- H HDMI
- 6 CAT 6
- 12 RJ 12
- X Switched AC
- Y 3-Way Switch (Low Voltage)
- V USB-C (45W High Speed Charging Port)
- S USB-C (25W High Speed Charging Port)
- R Switched AC (Rocker Switch)
- Dimmer Switch

**Modules/Ports:** 

- **Tamper Resistant AC Receptacle**
- USB-A & USB-C (20W)
- Switched AC