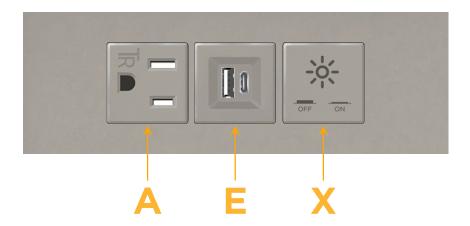

### **Module/Port Options:**

- A Tamper Resistant AC Receptacle
- E USB-A & USB-C (20W)
- M Double USB-A (Fast Charging Ports 18W)
- H HDMI
- 6 CAT 6
- 12 RJ 12
- X Switched AC
- Y 3-Way Switch (Low Voltage)
- V USB-C (45W High Speed Charging Port)
- S USB-C (25W High Speed Charging Port)
- R Switched AC (Rocker Switch)
- Dimmer Switch

**Modules/Ports:** 

- **Tamper Resistant AC Receptacle**
- USB-A & USB-C (20W)
- Switched AC