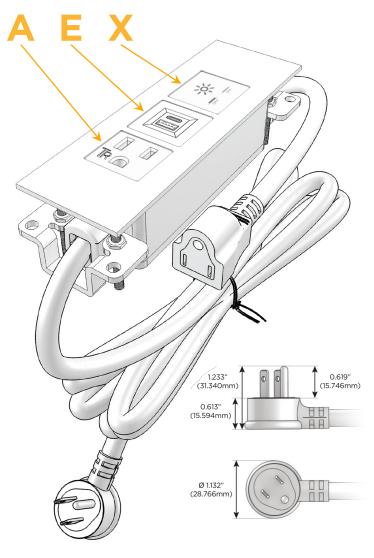

### Plug:

Supplied with Low Profile Flat 45° Angle 120 VAC Plug

Optional Standard Straight 120 VAC Plug

Optional Straight 120 VAC Pass-through Plug

- · CLEAN, COMPACT DESIGN
- STREAMLINED
- LOW PROFILE
- SIDE-EXITING CORDS
- PLUG & PLAY
- 6' AC CORD & PLUG (FLAT PLUG STANDARD)
- CUSTOMIZABLE CONFIGURATIONS AND FINISHES
- UL LISTED FOR MOUNTING IN FURNITURE
- 15A