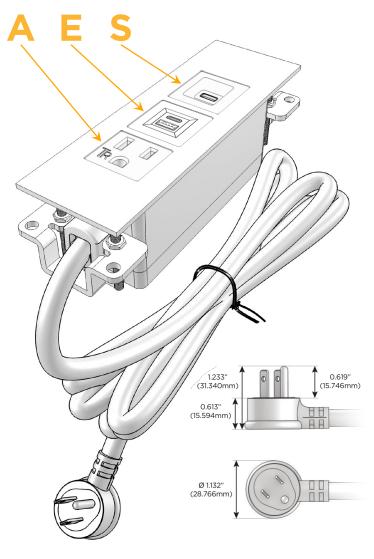

#### **Module/Port Options:**

- A Tamper Resistant AC Receptacle
- E USB-A & USB-C (20W)
- M Double USB-A (Fast Charging Ports 18W)
- H HDMI
- 6 CAT 6
- 12 RJ 12
- X Switched AC
- Y 3-Way Switch (Low Voltage)
- V USB-C (45W High Speed Charging Port)
- S USB-C (25W High Speed Charging Port)
- R Switched AC (Rocker Switch)
- Dimmer Switch

#### Plug:

Supplied with Low Profile Flat 45° Angle 120 VAC Plug

Optional Standard Straight 120 VAC Plug

Optional Straight 120 VAC Pass-through Plug

- CLEAN, COMPACT DESIGN
- STREAMLINED
- LOW PROFILE
- SIDE-EXITING CORDS
- PLUG & PLAY
- 6' AC CORD & PLUG (FLAT PLUG STANDARD)
- CUSTOMIZABLE CONFIGURATIONS AND FINISHES
- UL LISTED FOR MOUNTING IN FURNITURE
- 15A