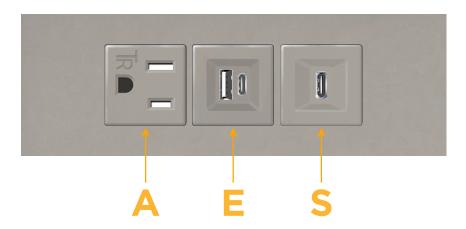

## **Modules/Ports:**

- A Tamper Resistant AC Receptacle
- E USB-A & USB-C (20W)
- S USB-C (25W High Speed Charging Port)

TOP