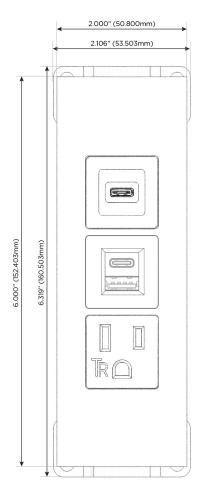

## **Modules/Ports:**

- A Tamper Resistant AC Receptacle
- E USB-A & USB-C (20W)
- S USB-C (25W High Speed Charging Port)

TOP