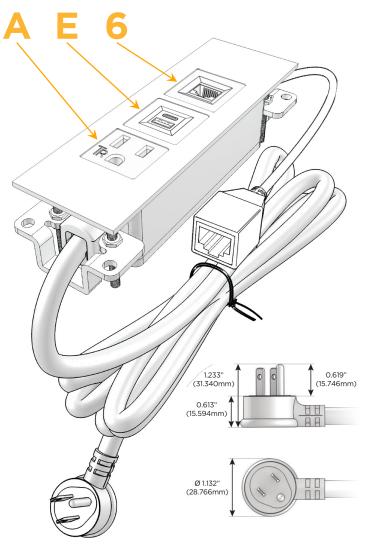

### Plug:

Supplied with Low Profile Flat 45° Angle 120 VAC

Optional Standard Straight 120 VAC Plug

Optional Straight 120 VAC Pass-through Plug

- CLEAN, COMPACT DESIGN
- **STREAMLINED**
- LOW PROFILE
- SIDE-EXITING CORDS
- **PLUG & PLAY**
- 6' AC CORD & PLUG (FLAT PLUG STANDARD)
- **CUSTOMIZABLE CONFIGURATIONS AND FINISHES**
- **UL LISTED FOR MOUNTING IN FURNITURE**
- 15A

# Distributed by

Mormax Company, Inc.
8 Westchester Plaza

Elmsford, NY 10523

<u>&</u>

914-699-0101

sales@mormax.com
mormax.com

Modules/Ports:

- A Tamper Resistant AC Receptacle
- E USB-A & USB-C (20W)
- 6 CAT 6