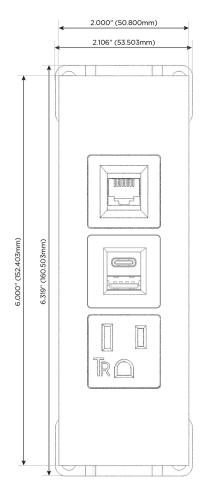

### AC POWER & DATA CONNECTIVITY SOLUTION

M-POWER-3TS2-AE6-S2ATP

Specs:

# Distributed by

Mormax Company, Inc.
8 Westchester Plaza

Elmsford, NY 10523

<u>&</u>

914-699-0101

sales@mormax.com
mormax.com

Modules/Ports:

- A Tamper Resistant AC Receptacle
- E USB-A & USB-C (20W)
- 6 CAT 6