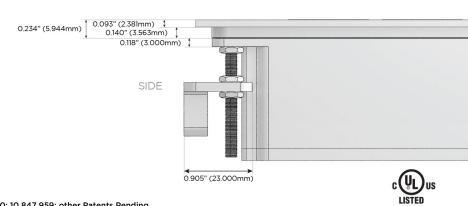

ed Charging Port)
- USB-C (25W High Speed Charging Port)
- R Switched AC (Rocker Switch)
- D Dimmer Switch

### Plug:

Supplied with Low Profile Flat 45° Angle 120 VAC

Optional Standard Straight 120 VAC Plug

Optional Straight 120 VAC Pass-through Plug

- CLEAN, COMPACT DESIGN
- **STREAMLINED**
- LOW PROFILE
- SIDE-EXITING CORDS
- **PLUG & PLAY**
- 6' AC CORD & PLUG (FLAT PLUG STANDARD)
- **CUSTOMIZABLE CONFIGURATIONS AND FINISHES**
- **UL LISTED FOR MOUNTING IN FURNITURE**
- 15A





### AC POWER & DATA CONNECTIVITY SOLUTION

M-POWER-3TS2-AE6-S2ATP

Specs:

# Distributed by



Mormax Company, Inc.
8 Westchester Plaza

Elmsford, NY 10523

<u>&</u>

914-699-0101

sales@mormax.com
mormax.com

Modules/Ports:

- A Tamper Resistant AC Receptacle
- E USB-A & USB-C (20W)
- 6 CAT 6

TOP