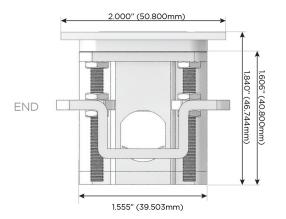

peed Charging Port)
- USB-C (25W High Speed Charging Port)
- R Switched AC (Rocker Switch)
- D Dimmer Switch

### Plug:

Supplied with Low Profile Flat 45° Angle 120 VAC

Optional Standard Straight 120 VAC Plug

Optional Straight 120 VAC Pass-through Plug

- CLEAN, COMPACT DESIGN
- **STREAMLINED**
- LOW PROFILE
- SIDE-EXITING CORDS
- **PLUG & PLAY**
- 6' AC CORD & PLUG (FLAT PLUG STANDARD)
- **CUSTOMIZABLE CONFIGURATIONS AND FINISHES**
- **UL LISTED FOR MOUNTING IN FURNITURE**
- 15A





### AC POWER & DATA CONNECTIVITY SOLUTION

M-POWER-3TS2-AE6-S2ATP

Specs:

# Distributed by



Mormax Company, Inc.
8 Westchester Plaza

Elmsford, NY 10523

<u>&</u>

914-699-0101

sales@mormax.com
mormax.com

Modules/Ports:

- A Tamper Resistant AC Receptacle
- E USB-A & USB-C (20W)
- 6 CAT 6

TOP