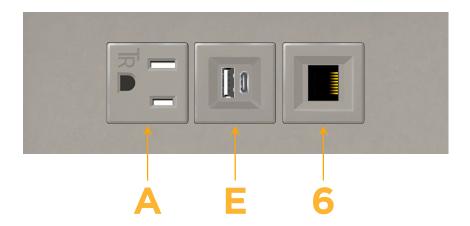

# Distributed by

Mormax Company, Inc.
8 Westchester Plaza

Elmsford, NY 10523

<u>&</u>

914-699-0101

sales@mormax.com
mormax.com

Modules/Ports:

- A Tamper Resistant AC Receptacle
- E USB-A & USB-C (20W)
- 6 CAT 6