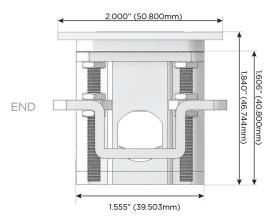

## AC POWER & DATA CONNECTIVITY SOLUTION

M-POWER-3TRZ-SAS-RZATP

Specs:

Distributed by

Mormax Company, Inc.
8 Westchester Plaza

Elmsford, NY 10523

**&**<

914-699-0101

sales@mormax.com
mormax.com

Modules/Ports:

S USB-C (25W High Speed Charging Port)

A Tamper Resistant AC Receptacle

ТОР