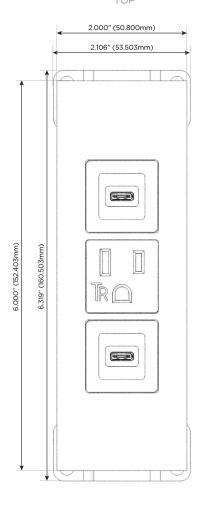

sales@mormax.com
mormax.com

Modules/Ports:

S USB-C (25W High Speed Charging Port)

A Tamper Resistant AC Receptacle

ТОР