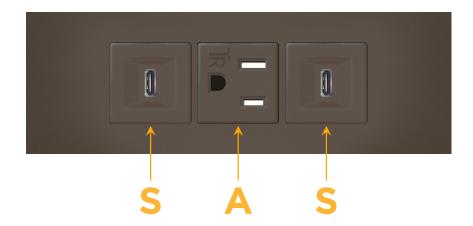

sales@mormax.com
mormax.com

Modules/Ports:

S USB-C (25W High Speed Charging Port)

A Tamper Resistant AC Receptacle

ТОР