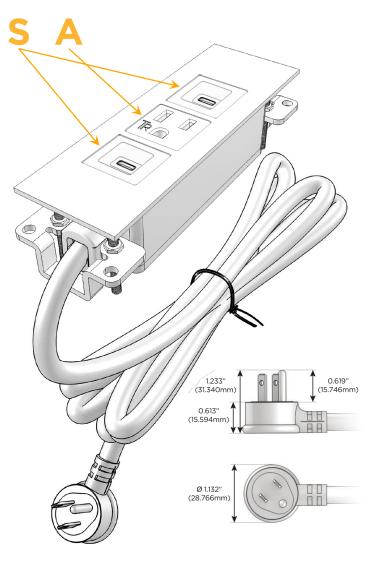

## Plug:

Supplied with Low Profile Flat 45° Angle 120 VAC

Optional Standard Straight 120 VAC Plug

Optional Straight 120 VAC Pass-through Plug

- CLEAN, COMPACT DESIGN
- **STREAMLINED**
- LOW PROFILE
- SIDE-EXITING CORDS
- **PLUG & PLAY**
- 6' AC CORD & PLUG (FLAT PLUG STANDARD)
- **CUSTOMIZABLE CONFIGURATIONS AND FINISHES**
- **UL LISTED FOR MOUNTING IN FURNITURE**
- 15A

sales@mormax.com
mormax.com

Modules/Ports:

S USB-C (25W High Speed Charging Port)

A Tamper Resistant AC Receptacle

ТОР