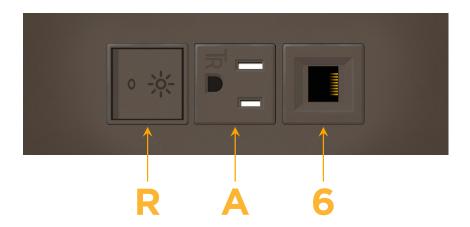

# Modules/Ports:

- R Switched AC (Rocker Switch)
- A Tamper Resistant AC Receptacle
- 6 CAT 6

TOP