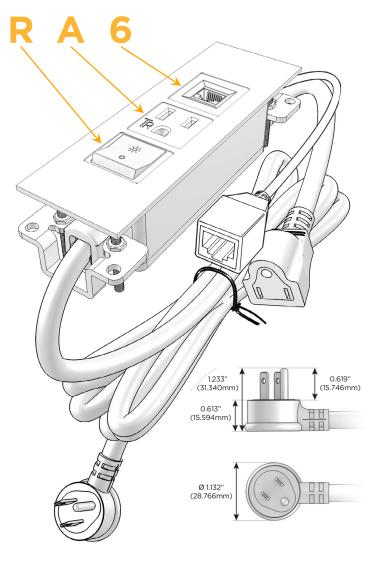

### **Module/Port Options:**

- **Tamper Resistant AC Receptacle**
- USB-A & USB-C (20W)
- Double USB-A (Fast Charging Ports 18W)
- **HDMI**
- CAT 6
- 12 RJ 12
- X Switched AC
- 3-Way Switch (Low Voltage)
- USB-C (45W High Speed Charging Port)
- USB-C (25W High Speed Charging Port)
- R Switched AC (Rocker Switch)
- D **Dimmer Switch**

### Plug:

Supplied with Low Profile Flat 45° Angle 120 VAC

Optional Standard Straight 120 VAC Plug

Optional Straight 120 VAC Pass-through Plug

- CLEAN, COMPACT DESIGN
- **STREAMLINED**
- LOW PROFILE
- SIDE-EXITING CORDS
- **PLUG & PLAY**
- 6' AC CORD & PLUG (FLAT PLUG STANDARD)
- **CUSTOMIZABLE CONFIGURATIONS AND FINISHES**
- **UL LISTED FOR MOUNTING IN FURNITURE**
- 15A

# Modules/Ports:

- R Switched AC (Rocker Switch)
- A Tamper Resistant AC Receptacle
- 6 CAT 6

TOP