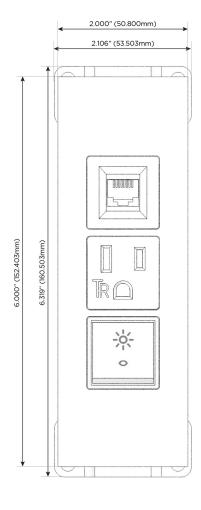

### **Module/Port Options:**

- **Tamper Resistant AC Receptacle**
- USB-A & USB-C (20W)
- Double USB-A (Fast Charging Ports 18W)
- **HDMI**
- CAT 6
- 12 RJ 12
- X Switched AC
- 3-Way Switch (Low Voltage)
- USB-C (45W High Speed Charging Port)
- USB-C (25W High Speed Charging Port)
- R Switched AC (Rocker Switch)
- D **Dimmer Switch**

# Modules/Ports:

- R Switched AC (Rocker Switch)
- A Tamper Resistant AC Receptacle
- 6 CAT 6

TOP