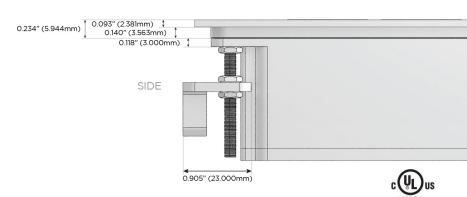

Port)
- USB-C (25W High Speed Charging Port)
- R Switched AC (Rocker Switch)
- D **Dimmer Switch**

### Plug:

Supplied with Low Profile Flat 45° Angle 120 VAC

Optional Standard Straight 120 VAC Plug

Optional Straight 120 VAC Pass-through Plug

- CLEAN, COMPACT DESIGN
- **STREAMLINED**
- LOW PROFILE
- SIDE-EXITING CORDS
- **PLUG & PLAY**
- 6' AC CORD & PLUG (FLAT PLUG STANDARD)
- **CUSTOMIZABLE CONFIGURATIONS AND FINISHES**
- **UL LISTED FOR MOUNTING IN FURNITURE**
- 15A





### AC POWER & DATA CONNECTIVITY SOLUTION

M-POWER-3TRZ-RA6-RZATP

Distributed by



Mormax Company, Inc.

<u>&</u>

914-699-0101

sales@mormax.com
mormax.com

8 Westchester Plaza Elmsford, NY 10523

Specs:

# Modules/Ports:

- R Switched AC (Rocker Switch)
- A Tamper Resistant AC Receptacle
- 6 CAT 6

TOP