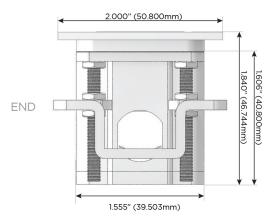

g Port)
- USB-C (25W High Speed Charging Port)
- R Switched AC (Rocker Switch)
- D **Dimmer Switch**

### Plug:

Supplied with Low Profile Flat 45° Angle 120 VAC

Optional Standard Straight 120 VAC Plug

Optional Straight 120 VAC Pass-through Plug

- CLEAN, COMPACT DESIGN
- **STREAMLINED**
- LOW PROFILE
- SIDE-EXITING CORDS
- **PLUG & PLAY**
- 6' AC CORD & PLUG (FLAT PLUG STANDARD)
- **CUSTOMIZABLE CONFIGURATIONS AND FINISHES**
- **UL LISTED FOR MOUNTING IN FURNITURE**
- 15A





### AC POWER & DATA CONNECTIVITY SOLUTION

M-POWER-3TRZ-RA6-RZATP

Distributed by



Mormax Company, Inc.

<u>&</u>

914-699-0101

sales@mormax.com
mormax.com

8 Westchester Plaza Elmsford, NY 10523

Specs:

# Modules/Ports:

- R Switched AC (Rocker Switch)
- A Tamper Resistant AC Receptacle
- 6 CAT 6

TOP