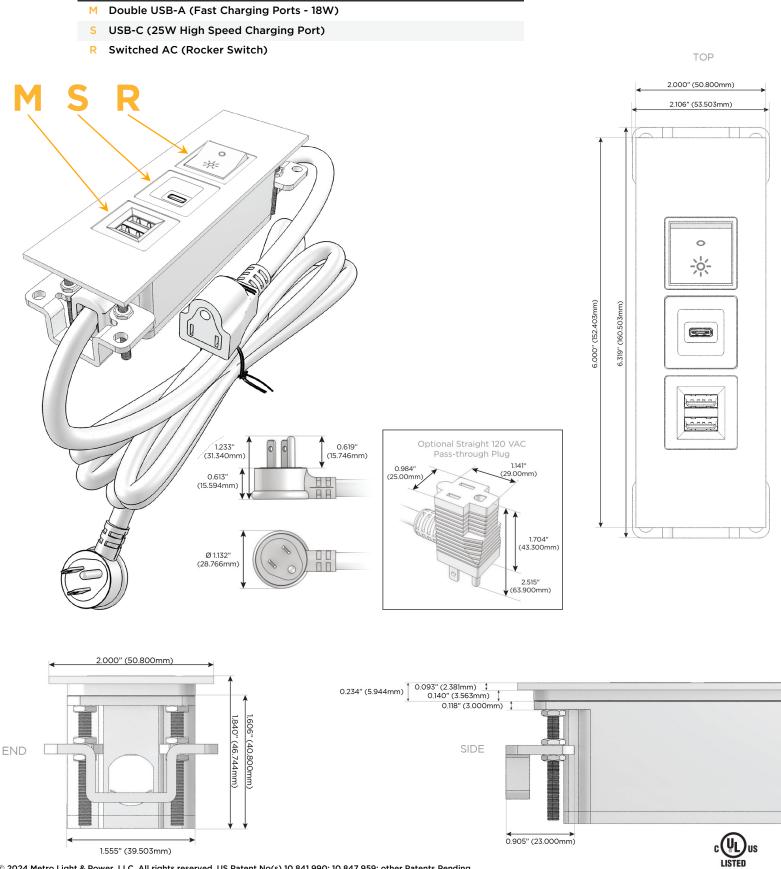

### Module/Port Options:

- A Tamper Resistant AC Receptacle
- E USB-A & USB-C (20W)
- M Double USB-A (Fast Charging Ports 18W)
- H HDMI
- 6 CAT 6
- 12 RJ 12
- X Switched AC
- Y 3-Way Switch (Low Voltage)
- V USB-C (45W High Speed Charging Port)
- S USB-C (25W High Speed Charging Port)
- R Switched AC (Rocker Switch)
- D Dimmer Switch

#### Plug:

Supplied with Low Profile Flat 45° Angle 120 VAC Plug

- **Optional Standard Straight 120 VAC Plug**
- Optional Straight 120 VAC Pass-through Plug

- CLEAN, COMPACT DESIGN
- STREAMLINED
- LOW PROFILE
- SIDE-EXITING CORDS
- PLUG & PLAY
- 6' AC CORD & PLUG (FLAT PLUG STANDARD)
- CUSTOMIZABLE CONFIGURATIONS AND FINISHES
- UL LISTED FOR MOUNTING IN FURNITURE
- 15A

# AC POWER & DATA CONNECTIVITY SOLUTION

Modules/Ports:

M-POWER-3TRZ-MSR-RZATP

Specs:

Mormax Company, Inc. 8 Westchester Plaza Elmsford, NY 10523 § 914-699-0101
 Sales@mormax.com

 *S* mormax.com

E491161

© 2024 Metro Light & Power, LLC. All rights reserved. US Patent No(s) 10,841,990; 10,847,959; other Patents Pending Metro Light & Power, LLC | 11 Smith St Englewood, NJ 07631 | T: 201-416-4160 | F: 208-979-4613 | info@metrolightandpower.com | www.metrolightandpower.com