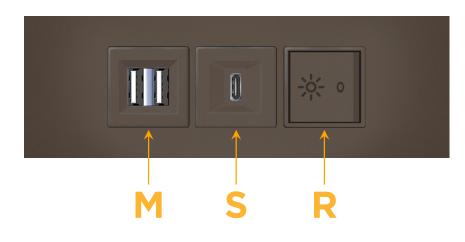

### Module/Port Options:

- A Tamper Resistant AC Receptacle
- E USB-A & USB-C (20W)
- M Double USB-A (Fast Charging Ports 18W)
- H HDMI
- 6 CAT 6
- 12 RJ 12
- X Switched AC
- Y 3-Way Switch (Low Voltage)
- V USB-C (45W High Speed Charging Port)
- S USB-C (25W High Speed Charging Port)
- R Switched AC (Rocker Switch)
- D Dimmer Switch