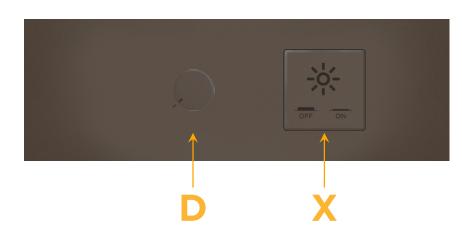

## Module/Port Options:

- A Tamper Resistant AC Receptacle
- E USB-A & USB-C (20W)
- M Double USB-A (Fast Charging Ports 18W)
- H HDMI
- 6 CAT 6
- 12 RJ 12
- X Switched AC
- Y 3-Way Switch (Low Voltage)
- V USB-C (45W High Speed Charging Port)
- S USB-C (25W High Speed Charging Port)
- R Switched AC (Rocker Switch)
- D Dimmer Switch