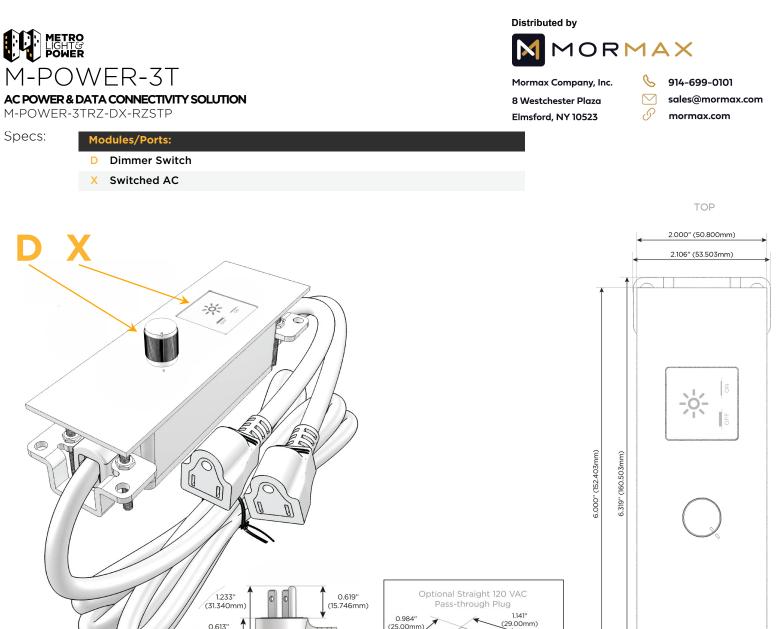

## Module/Port Options:

- A Tamper Resistant AC Receptacle
- E USB-A & USB-C (20W)
- M Double USB-A (Fast Charging Ports 18W)
- H HDMI
- 6 CAT 6
- 12 RJ 12
- X Switched AC
- Y 3-Way Switch (Low Voltage)
- V USB-C (45W High Speed Charging Port)
- S USB-C (25W High Speed Charging Port)
- R Switched AC (Rocker Switch)
- D Dimmer Switch

## Plug:

Supplied with Low Profile Flat 45° Angle 120 VAC Plug

**Optional Standard Straight 120 VAC Plug** 

Optional Straight 120 VAC Pass-through Plug

- CLEAN, COMPACT DESIGN
- STREAMLINED
- LOW PROFILE
- SIDE-EXITING CORDS
- PLUG & PLAY
- 6' AC CORD & PLUG (FLAT PLUG STANDARD)
- CUSTOMIZABLE CONFIGURATIONS AND FINISHES
- ETL LISTED FOR MOUNTING IN FURNITURE
- 15A