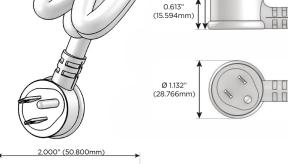

## Plug:

Supplied with Low Profile Flat 45° Angle 120 VAC Plug

**Optional Standard Straight 120 VAC Plug** 

Optional Straight 120 VAC Pass-through Plug

- CLEAN, COMPACT DESIGN
- STREAMLINED
- LOW PROFILE
- SIDE-EXITING CORDS
- PLUG & PLAY
- 6' AC CORD & PLUG (FLAT PLUG STANDARD)
- CUSTOMIZABLE CONFIGURATIONS AND FINISHES
- ETL LISTED FOR MOUNTING IN FURNITURE
- 15A