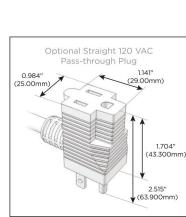

## Plug:

Supplied with Low Profile Flat 45° Angle 120 VAC Plug

**Optional Standard Straight 120 VAC Plug** 

Optional Straight 120 VAC Pass-through Plug

- CLEAN, COMPACT DESIGN
- STREAMLINED
- LOW PROFILE
- SIDE-EXITING CORDS
- PLUG & PLAY
- 6' AC CORD & PLUG (FLAT PLUG STANDARD)
- CUSTOMIZABLE CONFIGURATIONS AND FINISHES
- ETL LISTED FOR MOUNTING IN FURNITURE
- 15A