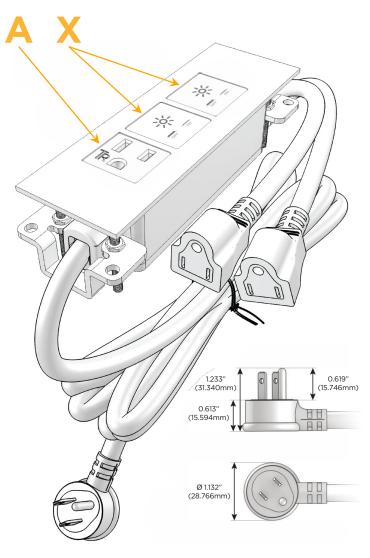

### **Module/Port Options:**

- A Tamper Resistant AC Receptacle
- E USB-A & USB-C (20W)
- M Double USB-A (Fast Charging Ports 18W)
- H HDMI
- 6 CAT 6
- 12 RJ 12
- X Switched AC
- Y 3-Way Switch (Low Voltage)
- V USB-C (45W High Speed Charging Port)
- S USB-C (25W High Speed Charging Port)
- R Switched AC (Rocker Switch)
- **D** Dimmer Switch

### Plug:

Supplied with Low Profile Flat 45° Angle 120 VAC Plug

Optional Standard Straight 120 VAC Plug

Optional Straight 120 VAC Pass-through Plug

- CLEAN, COMPACT DESIGN
- STREAMLINED
- LOW PROFILE
- SIDE-EXITING CORDS
- PLUG & PLAY
- 6' AC CORD & PLUG (FLAT PLUG STANDARD)
- CUSTOMIZABLE CONFIGURATIONS AND FINISHES
- UL LISTED FOR MOUNTING IN FURNITURE
- 15A

# **Modules/Ports:**

**Tamper Resistant AC Receptacle** 

Switched AC

TOP