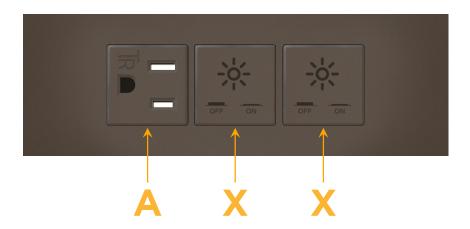

### **Module/Port Options:**

- A Tamper Resistant AC Receptacle
- E USB-A & USB-C (20W)
- M Double USB-A (Fast Charging Ports 18W)
- H HDMI
- 6 CAT 6
- 12 RJ 12
- X Switched AC
- Y 3-Way Switch (Low Voltage)
- V USB-C (45W High Speed Charging Port)
- S USB-C (25W High Speed Charging Port)
- R Switched AC (Rocker Switch)
- **D** Dimmer Switch

# **Modules/Ports:**

**Tamper Resistant AC Receptacle** 

Switched AC

TOP