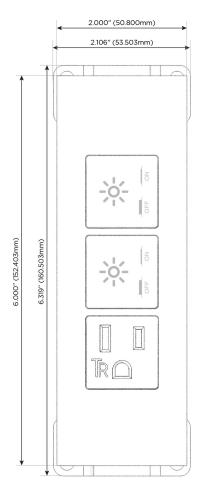

### **Module/Port Options:**

- A Tamper Resistant AC Receptacle
- E USB-A & USB-C (20W)
- M Double USB-A (Fast Charging Ports 18W)
- H HDMI
- 6 CAT 6
- 12 RJ 12
- X Switched AC
- Y 3-Way Switch (Low Voltage)
- V USB-C (45W High Speed Charging Port)
- S USB-C (25W High Speed Charging Port)
- R Switched AC (Rocker Switch)
- **D** Dimmer Switch

# **Modules/Ports:**

**Tamper Resistant AC Receptacle** 

Switched AC

TOP