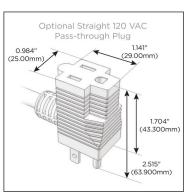

## Plug:

Supplied with Low Profile Flat 45° Angle 120 VAC Plug

Optional Standard Straight 120 VAC Plug

Optional Straight 120 VAC Pass-through Plug

- CLEAN, COMPACT DESIGN
- STREAMLINED
- LOW PROFILE
- SIDE-EXITING CORDS
- PLUG & PLAY
- 6' AC CORD & PLUG (FLAT PLUG STANDARD)
- CUSTOMIZABLE CONFIGURATIONS AND FINISHES
- UL LISTED FOR MOUNTING IN FURNITURE
- 15A