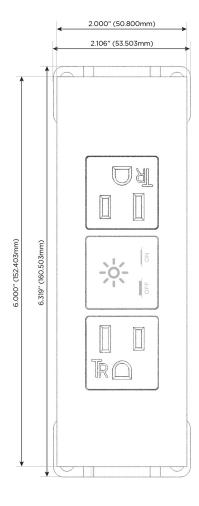

## **Module/Port Options:**

- A Tamper Resistant AC Receptacle
- E USB-A & USB-C (20W)
- M Double USB-A (Fast Charging Ports 18W)
- H HDMI
- 6 CAT 6
- 12 RJ 12
- X Switched AC
- Y 3-Way Switch (Low Voltage)
- V USB-C (45W High Speed Charging Port)
- S USB-C (25W High Speed Charging Port)
- R Switched AC (Rocker Switch)
- Dimmer Switch

sales@mormax.com
mormax.com

Modules/Ports:

A Tamper Resistant AC Receptacle

X Switched AC

TOP