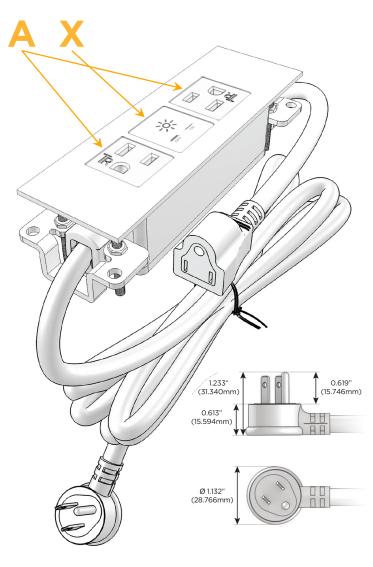

## **Module/Port Options:**

- A Tamper Resistant AC Receptacle
- E USB-A & USB-C (20W)
- M Double USB-A (Fast Charging Ports 18W)
- H HDMI
- 6 CAT 6
- 12 RJ 12
- X Switched AC
- Y 3-Way Switch (Low Voltage)
- V USB-C (45W High Speed Charging Port)
- S USB-C (25W High Speed Charging Port)
- R Switched AC (Rocker Switch)
- Dimmer Switch

## Plug:

Supplied with Low Profile Flat 45° Angle 120 VAC Plug

Optional Standard Straight 120 VAC Plug

Optional Straight 120 VAC Pass-through Plug

- CLEAN, COMPACT DESIGN
- STREAMLINED
- LOW PROFILE
- SIDE-EXITING CORDS
- PLUG & PLAY
- 6' AC CORD & PLUG (FLAT PLUG STANDARD)
- CUSTOMIZABLE CONFIGURATIONS AND FINISHES
- UL LISTED FOR MOUNTING IN FURNITURE
- 15A