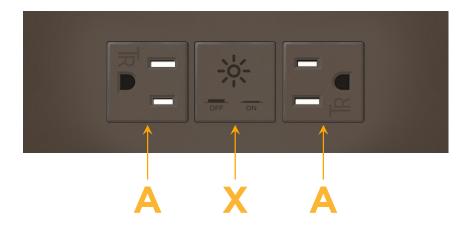

## **Module/Port Options:**

- A Tamper Resistant AC Receptacle
- E USB-A & USB-C (20W)
- M Double USB-A (Fast Charging Ports 18W)
- H HDMI
- 6 CAT 6
- 12 RJ 12
- X Switched AC
- Y 3-Way Switch (Low Voltage)
- V USB-C (45W High Speed Charging Port)
- S USB-C (25W High Speed Charging Port)
- R Switched AC (Rocker Switch)
- Dimmer Switch

sales@mormax.com
mormax.com

Modules/Ports:

A Tamper Resistant AC Receptacle

X Switched AC

TOP