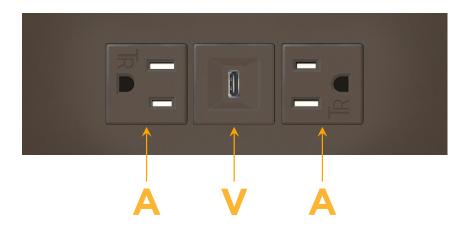

### **Module/Port Options:**

- A Tamper Resistant AC Receptacle
- E USB-A & USB-C (20W)
- M Double USB-A (Fast Charging Ports 18W)
- H HDMI
- 6 CAT 6
- 12 RJ 12
- X Switched AC
- Y 3-Way Switch (Low Voltage)
- V USB-C (45W High Speed Charging Port)
- S USB-C (25W High Speed Charging Port)
- R Switched AC (Rocker Switch)
- **D** Dimmer Switch

# **Modules/Ports:**

- **Tamper Resistant AC Receptacle**
- USB-C (45W High Speed Charging Port)

TOP