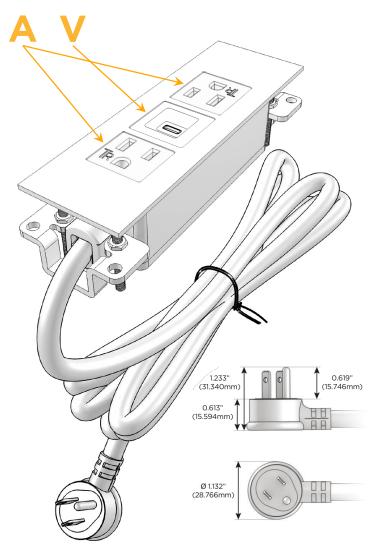

### Plug:

Supplied with Low Profile Flat 45° Angle 120 VAC Plug

Optional Standard Straight 120 VAC Plug

Optional Straight 120 VAC Pass-through Plug

- CLEAN, COMPACT DESIGN
- STREAMLINED
- LOW PROFILE
- SIDE-EXITING CORDS
- PLUG & PLAY
- 6' AC CORD & PLUG (FLAT PLUG STANDARD)
- CUSTOMIZABLE CONFIGURATIONS AND FINISHES
- UL LISTED FOR MOUNTING IN FURNITURE
- 15A