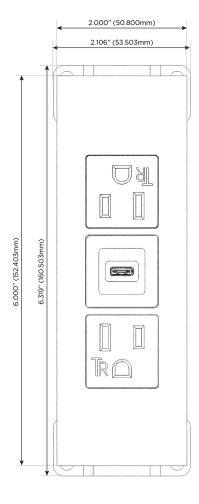

### **Module/Port Options:**

- A Tamper Resistant AC Receptacle
- E USB-A & USB-C (20W)
- M Double USB-A (Fast Charging Ports 18W)
- H HDMI
- 6 CAT 6
- 12 RJ 12
- X Switched AC
- Y 3-Way Switch (Low Voltage)
- V USB-C (45W High Speed Charging Port)
- S USB-C (25W High Speed Charging Port)
- R Switched AC (Rocker Switch)
- **D** Dimmer Switch

# **Modules/Ports:**

- **Tamper Resistant AC Receptacle**
- USB-C (45W High Speed Charging Port)

TOP