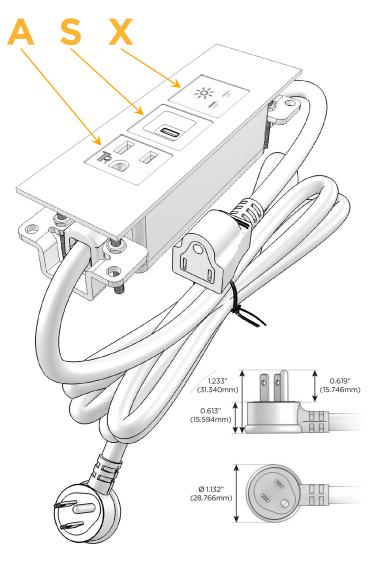

#### Plug:

Supplied with Low Profile Flat 45° Angle 120 VAC Plug

Optional Standard Straight 120 VAC Plug

Optional Straight 120 VAC Pass-through Plug

- · CLEAN, COMPACT DESIGN
- STREAMLINED
- LOW PROFILE
- SIDE-EXITING CORDS
- PLUG & PLAY
- 6' AC CORD & PLUG (FLAT PLUG STANDARD)
- CUSTOMIZABLE CONFIGURATIONS AND FINISHES
- UL LISTED FOR MOUNTING IN FURNITURE
- 15A

## **Modules/Ports:**

- A Tamper Resistant AC Receptacle
- S USB-C (25W High Speed Charging Port)
- X Switched AC

TOP