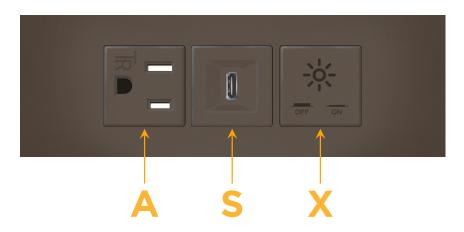

## **Modules/Ports:**

- A Tamper Resistant AC Receptacle
- S USB-C (25W High Speed Charging Port)
- X Switched AC

TOP