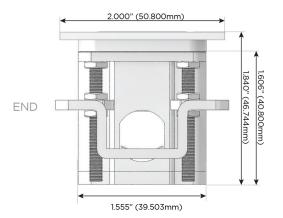

#### Plug:

Supplied with Low Profile Flat 45° Angle 120 VAC Plug

Optional Standard Straight 120 VAC Plug

Optional Straight 120 VAC Pass-through Plug

- · CLEAN, COMPACT DESIGN
- STREAMLINED
- LOW PROFILE
- SIDE-EXITING CORDS
- PLUG & PLAY
- 6' AC CORD & PLUG (FLAT PLUG STANDARD)
- CUSTOMIZABLE CONFIGURATIONS AND FINISHES
- UL LISTED FOR MOUNTING IN FURNITURE
- 15A