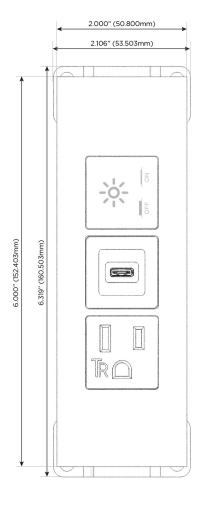

## **Modules/Ports:**

- A Tamper Resistant AC Receptacle
- S USB-C (25W High Speed Charging Port)
- X Switched AC

TOP