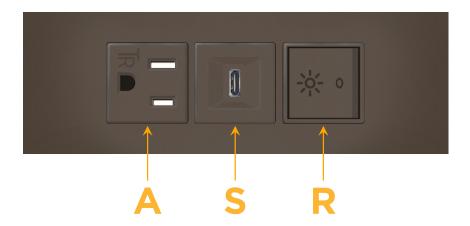

# **Modules/Ports:**

- **Tamper Resistant AC Receptacle**
- USB-C (25W High Speed Charging Port)
- Switched AC (Rocker Switch)

TOP