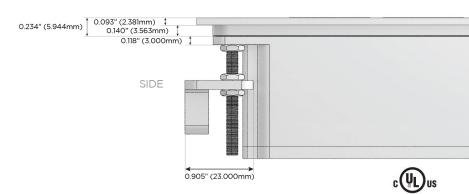

Speed Charging Port)
- R Switched AC (Rocker Switch)
- D **Dimmer Switch**

### Plug:

Supplied with Low Profile Flat 45° Angle 120 VAC

Optional Standard Straight 120 VAC Plug

Optional Straight 120 VAC Pass-through Plug

- CLEAN, COMPACT DESIGN
- **STREAMLINED**
- LOW PROFILE
- SIDE-EXITING CORDS
- **PLUG & PLAY**
- 6' AC CORD & PLUG (FLAT PLUG STANDARD)
- **CUSTOMIZABLE CONFIGURATIONS AND FINISHES**
- **UL LISTED FOR MOUNTING IN FURNITURE**
- 15A





### AC POWER & DATA CONNECTIVITY SOLUTION

M-POWER-3TRZ-ASR-RZATP

Distributed by



Mormax Company, Inc.

914-699-0101

mormax.com

sales@mormax.com

8 Westchester Plaza Elmsford, NY 10523

Specs:

# **Modules/Ports:**

- **Tamper Resistant AC Receptacle**
- USB-C (25W High Speed Charging Port)
- Switched AC (Rocker Switch)

TOP