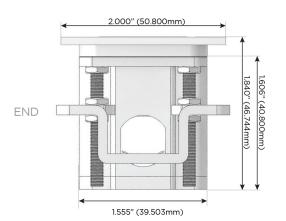

h Speed Charging Port)
- R Switched AC (Rocker Switch)
- D **Dimmer Switch**

### Plug:

Supplied with Low Profile Flat 45° Angle 120 VAC

Optional Standard Straight 120 VAC Plug

Optional Straight 120 VAC Pass-through Plug

- CLEAN, COMPACT DESIGN
- **STREAMLINED**
- LOW PROFILE
- SIDE-EXITING CORDS
- **PLUG & PLAY**
- 6' AC CORD & PLUG (FLAT PLUG STANDARD)
- **CUSTOMIZABLE CONFIGURATIONS AND FINISHES**
- **UL LISTED FOR MOUNTING IN FURNITURE**
- 15A





### AC POWER & DATA CONNECTIVITY SOLUTION

M-POWER-3TRZ-ASR-RZATP

Distributed by



Mormax Company, Inc.

914-699-0101

mormax.com

sales@mormax.com

8 Westchester Plaza Elmsford, NY 10523

Specs:

# **Modules/Ports:**

- **Tamper Resistant AC Receptacle**
- USB-C (25W High Speed Charging Port)
- Switched AC (Rocker Switch)

TOP