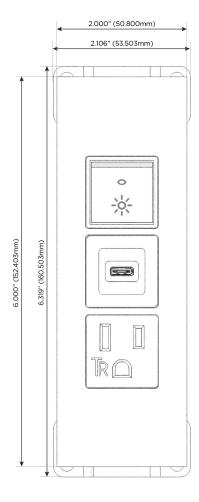

### **Module/Port Options:**

- **Tamper Resistant AC Receptacle**
- USB-A & USB-C (20W)
- Double USB-A (Fast Charging Ports 18W)
- **HDMI**
- CAT 6
- 12 RJ 12
- X Switched AC
- 3-Way Switch (Low Voltage)
- USB-C (45W High Speed Charging Port)
- USB-C (25W High Speed Charging Port)
- R Switched AC (Rocker Switch)
- D **Dimmer Switch**

# **Modules/Ports:**

- **Tamper Resistant AC Receptacle**
- USB-C (25W High Speed Charging Port)
- Switched AC (Rocker Switch)

TOP