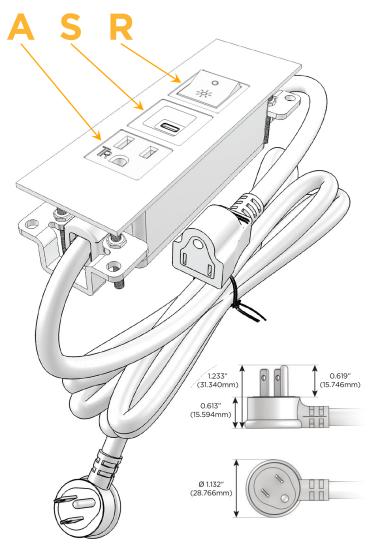

### **Module/Port Options:**

- **Tamper Resistant AC Receptacle**
- USB-A & USB-C (20W)
- Double USB-A (Fast Charging Ports 18W)
- **HDMI**
- CAT 6
- 12 RJ 12
- X Switched AC
- 3-Way Switch (Low Voltage)
- USB-C (45W High Speed Charging Port)
- USB-C (25W High Speed Charging Port)
- R Switched AC (Rocker Switch)
- D **Dimmer Switch**

### Plug:

Supplied with Low Profile Flat 45° Angle 120 VAC

Optional Standard Straight 120 VAC Plug

Optional Straight 120 VAC Pass-through Plug

- CLEAN, COMPACT DESIGN
- **STREAMLINED**
- LOW PROFILE
- SIDE-EXITING CORDS
- **PLUG & PLAY**
- 6' AC CORD & PLUG (FLAT PLUG STANDARD)
- **CUSTOMIZABLE CONFIGURATIONS AND FINISHES**
- **UL LISTED FOR MOUNTING IN FURNITURE**
- 15A