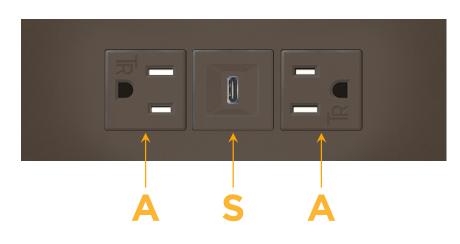

# AC POWER & DATA CONNECTIVITY SOLUTION

M-POWER-3TRZ-ASA-RZATP

Specs:

Modules/Ports:

1.555" (39.503mm)

- A Tamper Resistant AC Receptacle
- S USB-C (25W High Speed Charging Port)

Distributed by

Mormax Company, Inc. 8 Westchester Plaza Elmsford, NY 10523