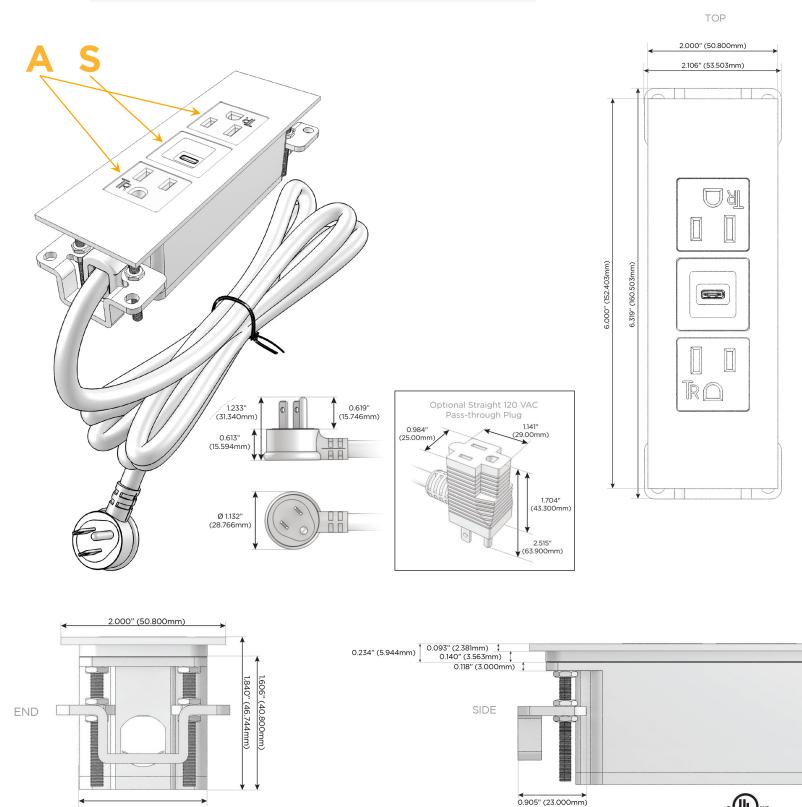

### Plug:

Supplied with Low Profile Flat 45° Angle 120 VAC Plug

- **Optional Standard Straight 120 VAC Plug**
- Optional Straight 120 VAC Pass-through Plug

- CLEAN, COMPACT DESIGN
- STREAMLINED
- LOW PROFILE
- SIDE-EXITING CORDS
- PLUG & PLAY
- 6' AC CORD & PLUG (FLAT PLUG STANDARD)
- CUSTOMIZABLE CONFIGURATIONS AND FINISHES
- UL LISTED FOR MOUNTING IN FURNITURE
- 15A

# AC POWER & DATA CONNECTIVITY SOLUTION

M-POWER-3TRZ-ASA-RZATP

Specs:

Modules/Ports:

1.555" (39.503mm)

- A Tamper Resistant AC Receptacle
- S USB-C (25W High Speed Charging Port)

Distributed by

Mormax Company, Inc. 8 Westchester Plaza Elmsford, NY 10523