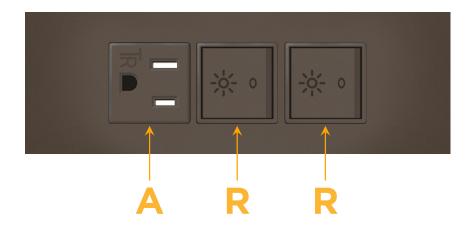

## **Module/Port Options:**

- A Tamper Resistant AC Receptacle
- E USB-A & USB-C (20W)
- M Double USB-A (Fast Charging Ports 18W)
- H HDMI
- 6 CAT 6
- 12 RJ 12
- X Switched AC
- Y 3-Way Switch (Low Voltage)
- V USB-C (45W High Speed Charging Port)
- S USB-C (25W High Speed Charging Port)
- R Switched AC (Rocker Switch)
- **D** Dimmer Switch

sales@mormax.com
mormax.com

Modules/Ports:

A Tamper Resistant AC Receptacle

R Switched AC (Rocker Switch)

TOP