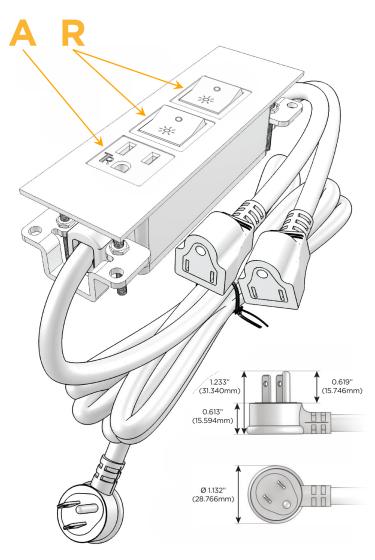

## **Module/Port Options:**

- A Tamper Resistant AC Receptacle
- E USB-A & USB-C (20W)
- M Double USB-A (Fast Charging Ports 18W)
- H HDMI
- 6 CAT 6
- 12 RJ 12
- X Switched AC
- Y 3-Way Switch (Low Voltage)
- V USB-C (45W High Speed Charging Port)
- S USB-C (25W High Speed Charging Port)
- R Switched AC (Rocker Switch)
- **D** Dimmer Switch

## Plug:

Supplied with Low Profile Flat 45° Angle 120 VAC Plug

Optional Standard Straight 120 VAC Plug

Optional Straight 120 VAC Pass-through Plug

- CLEAN, COMPACT DESIGN
- STREAMLINED
- LOW PROFILE
- SIDE-EXITING CORDS
- PLUG & PLAY
- 6' AC CORD & PLUG (FLAT PLUG STANDARD)
- CUSTOMIZABLE CONFIGURATIONS AND FINISHES
- UL LISTED FOR MOUNTING IN FURNITURE
- 15A

sales@mormax.com
mormax.com

Modules/Ports:

A Tamper Resistant AC Receptacle

R Switched AC (Rocker Switch)

TOP