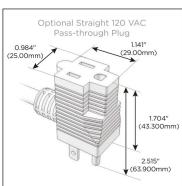

## Plug:

Supplied with Low Profile Flat 45° Angle 120 VAC Plug

Optional Standard Straight 120 VAC Plug

Optional Straight 120 VAC Pass-through Plug

- CLEAN, COMPACT DESIGN
- STREAMLINED
- LOW PROFILE
- SIDE-EXITING CORDS
- PLUG & PLAY
- 6' AC CORD & PLUG (FLAT PLUG STANDARD)
- CUSTOMIZABLE CONFIGURATIONS AND FINISHES
- UL LISTED FOR MOUNTING IN FURNITURE
- 15A