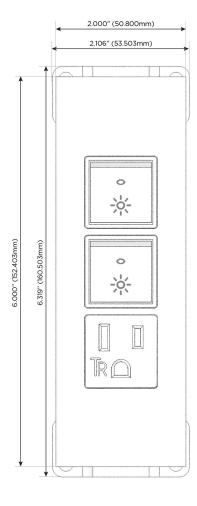

## **Module/Port Options:**

- A Tamper Resistant AC Receptacle
- E USB-A & USB-C (20W)
- M Double USB-A (Fast Charging Ports 18W)
- H HDMI
- 6 CAT 6
- 12 RJ 12
- X Switched AC
- Y 3-Way Switch (Low Voltage)
- V USB-C (45W High Speed Charging Port)
- S USB-C (25W High Speed Charging Port)
- R Switched AC (Rocker Switch)
- **D** Dimmer Switch

sales@mormax.com
mormax.com

Modules/Ports:

A Tamper Resistant AC Receptacle

R Switched AC (Rocker Switch)

TOP