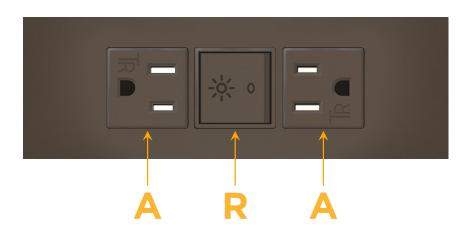

# Trim Plate Finish: UNICOLOR™ OIL RUBBED BRONZE (ABS)

Custom Finishes Available

M-POWER-3TRZ-ARA-RZATP

# Module/Port Options:

- A Tamper Resistant AC Receptacle
- E USB-A & USB-C (20W)
- M Double USB-A (Fast Charging Ports 18W)
- H HDMI
- 6 CAT 6
- 12 RJ 12
- X Switched AC
- Y 3-Way Switch (Low Voltage)
- V USB-C (45W High Speed Charging Port)
- S USB-C (25W High Speed Charging Port)
- R Switched AC (Rocker Switch)
- D Dimmer Switch