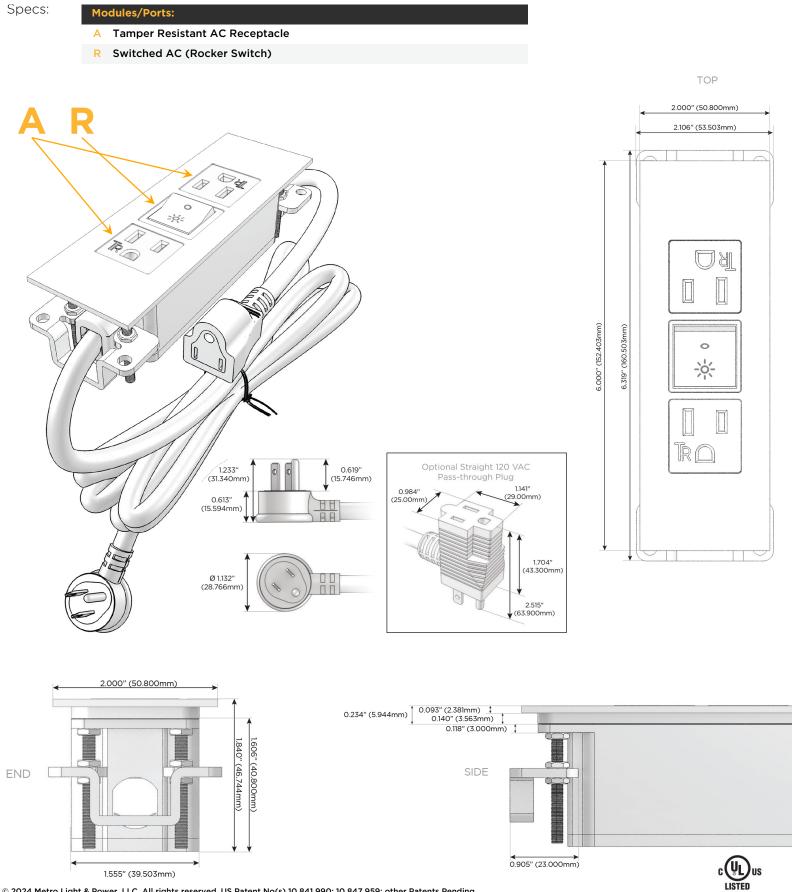

# Module/Port Options:

- A Tamper Resistant AC Receptacle
- E USB-A & USB-C (20W)
- M Double USB-A (Fast Charging Ports 18W)
- H HDMI
- 6 CAT 6
- 12 RJ 12
- X Switched AC
- Y 3-Way Switch (Low Voltage)
- V USB-C (45W High Speed Charging Port)
- S USB-C (25W High Speed Charging Port)
- R Switched AC (Rocker Switch)
- D Dimmer Switch

### Plug:

Supplied with Low Profile Flat 45° Angle 120 VAC Plug

**Optional Standard Straight 120 VAC Plug** 

Optional Straight 120 VAC Pass-through Plug

- CLEAN, COMPACT DESIGN
- STREAMLINED
- LOW PROFILE
- SIDE-EXITING CORDS
- PLUG & PLAY
- 6' AC CORD & PLUG (FLAT PLUG STANDARD)
- CUSTOMIZABLE CONFIGURATIONS AND FINISHES
- UL LISTED FOR MOUNTING IN FURNITURE
- 15A