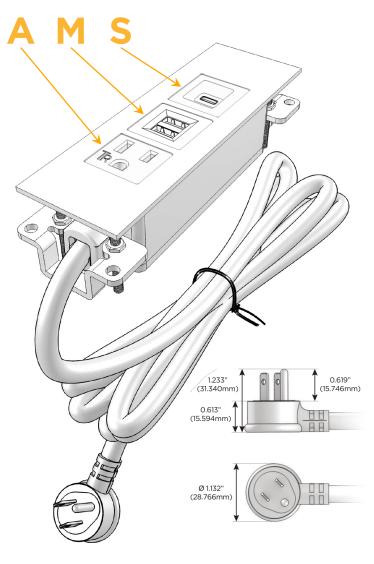

#### AC POWER & DATA CONNECTIVITY SOLUTION

M-POWER-3TRZ-AMS-RZATP

Distributed by

Mormax Company, Inc.

914-699-0101 sales@mormax.com

8 Westchester Plaza mormax.com Elmsford, NY 10523

Metro Light & Power's line of power & data solutions offers sophisticated design elements combined with greater ease of installation. Streamlined and low-profile, enhanced by side-exiting cords, our outlets advance the industry with their cutting edge look and feel. We believe flexibility is key, and we provide a variety of mounting options, including the ability to mount in limited spaces. Our outlets are available in many finishes and configurations, in addition to a custom color and finish capability for our clients.

### Plug:

Supplied with Low Profile Flat 45° Angle 120 VAC

Optional Standard Straight 120 VAC Plug

Optional Straight 120 VAC Pass-through Plug

- CLEAN, COMPACT DESIGN
- **STREAMLINED**
- LOW PROFILE
- SIDE-EXITING CORDS
- **PLUG & PLAY**
- 6' AC CORD & PLUG (FLAT PLUG STANDARD)
- **CUSTOMIZABLE CONFIGURATIONS AND FINISHES**
- **UL LISTED FOR MOUNTING IN FURNITURE**
- 15A

### AC POWER & DATA CONNECTIVITY SOLUTION

M-POWER-3TRZ-AMS-RZATP

Distributed by

Mormax Company, Inc. 8 Westchester Plaza

Elmsford, NY 10523

914-699-0101

sales@mormax.com mormax.com

Specs: