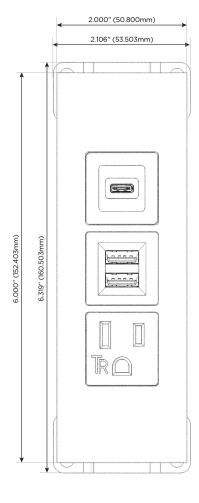

### **Module/Port Options:**

- **Tamper Resistant AC Receptacle**
- USB-A & USB-C (20W)
- Double USB-A (Fast Charging Ports 18W)
- **HDMI**
- CAT 6
- 12 RJ 12
- X Switched AC
- 3-Way Switch (Low Voltage)
- V USB-C (45W High Speed Charging Port)
- USB-C (25W High Speed Charging Port)
- R Switched AC (Rocker Switch)
- D Dimmer Switch

# **Modules/Ports:**

- **Tamper Resistant AC Receptacle**
- Double USB-A (Fast Charging Ports 18W)
- USB-C (25W High Speed Charging Port)

TOP