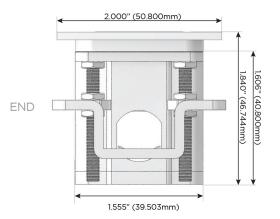

### Plug:

Supplied with Low Profile Flat 45° Angle 120 VAC

Optional Standard Straight 120 VAC Plug

Optional Straight 120 VAC Pass-through Plug

- CLEAN, COMPACT DESIGN
- **STREAMLINED**
- LOW PROFILE
- SIDE-EXITING CORDS
- **PLUG & PLAY**
- 6' AC CORD & PLUG (FLAT PLUG STANDARD)
- **CUSTOMIZABLE CONFIGURATIONS AND FINISHES**
- **UL LISTED FOR MOUNTING IN FURNITURE**
- 15A