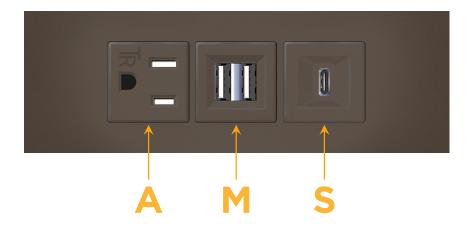

### **Module/Port Options:**

- **Tamper Resistant AC Receptacle**
- USB-A & USB-C (20W)
- Double USB-A (Fast Charging Ports 18W)
- **HDMI**
- CAT 6
- 12 RJ 12
- X Switched AC
- 3-Way Switch (Low Voltage)
- V USB-C (45W High Speed Charging Port)
- USB-C (25W High Speed Charging Port)
- R Switched AC (Rocker Switch)
- D Dimmer Switch

# **Modules/Ports:**

- **Tamper Resistant AC Receptacle**
- Double USB-A (Fast Charging Ports 18W)
- USB-C (25W High Speed Charging Port)

TOP