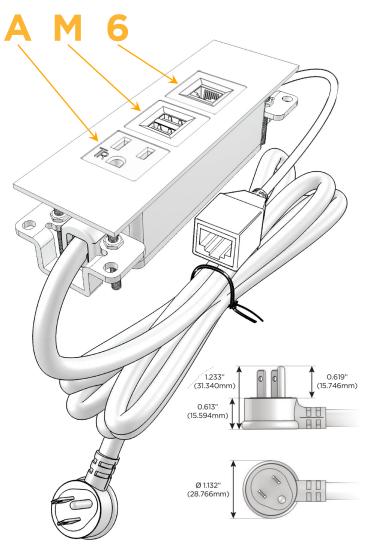

# **Module/Port Options:**

- A Tamper Resistant AC Receptacle
- E USB-A & USB-C (20W)
- M Double USB-A (Fast Charging Ports 18W)
- H HDMI
- 6 CAT 6
- 12 RJ 12
- X Switched AC
- Y 3-Way Switch (Low Voltage)
- V USB-C (45W High Speed Charging Port)
- S USB-C (25W High Speed Charging Port)
- R Switched AC (Rocker Switch)
- **D** Dimmer Switch

### Plug:

Supplied with Low Profile Flat 45° Angle 120 VAC Plug

Optional Standard Straight 120 VAC Plug

Optional Straight 120 VAC Pass-through Plug

- CLEAN, COMPACT DESIGN
- STREAMLINED
- LOW PROFILE
- SIDE-EXITING CORDS
- PLUG & PLAY
- 6' AC CORD & PLUG (FLAT PLUG STANDARD)
- CUSTOMIZABLE CONFIGURATIONS AND FINISHES
- UL LISTED FOR MOUNTING IN FURNITURE
- 15A

Modules/Ports:

- A Tamper Resistant AC Receptacle
- M Double USB-A (Fast Charging Ports 18W)
- 6 CAT 6

TOP