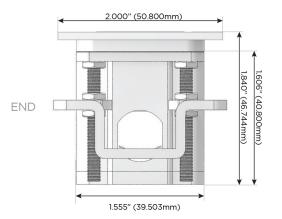

### AC POWER & DATA CONNECTIVITY SOLUTION

M-POWER-3TRZ-AM6-RZATP

Specs:

Distributed by

Mormax Company, Inc.
8 Westchester Plaza

Elmsford, NY 10523

914-699-0101

sales@mormax.com
mormax.com

Modules/Ports:

- A Tamper Resistant AC Receptacle
- M Double USB-A (Fast Charging Ports 18W)
- 6 CAT 6

TOP