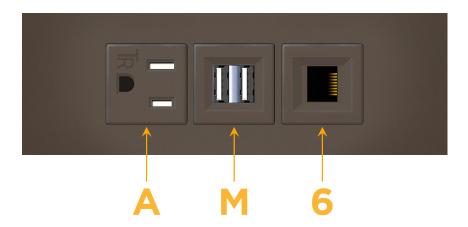

# **Module/Port Options:**

- A Tamper Resistant AC Receptacle
- E USB-A & USB-C (20W)
- M Double USB-A (Fast Charging Ports 18W)
- H HDMI
- 6 CAT 6
- 12 RJ 12
- X Switched AC
- Y 3-Way Switch (Low Voltage)
- V USB-C (45W High Speed Charging Port)
- S USB-C (25W High Speed Charging Port)
- R Switched AC (Rocker Switch)
- **D** Dimmer Switch

Modules/Ports:

- A Tamper Resistant AC Receptacle
- M Double USB-A (Fast Charging Ports 18W)
- 6 CAT 6

TOP