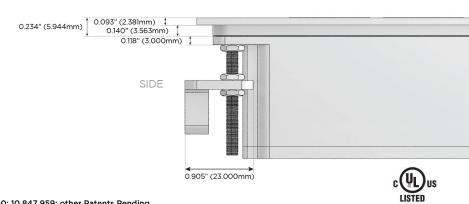

### AC POWER & DATA CONNECTIVITY SOLUTION

M-POWER-3TRZ-AM6-RZATP

Specs:

Distributed by

Mormax Company, Inc.
8 Westchester Plaza

Elmsford, NY 10523

914-699-0101

sales@mormax.com
mormax.com

Modules/Ports:

- A Tamper Resistant AC Receptacle
- M Double USB-A (Fast Charging Ports 18W)
- 6 CAT 6

TOP