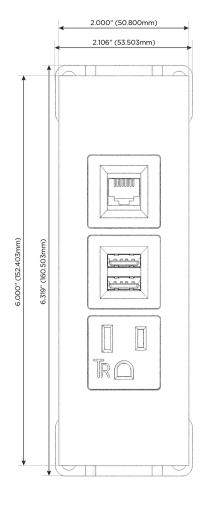

# **Module/Port Options:**

- A Tamper Resistant AC Receptacle
- E USB-A & USB-C (20W)
- M Double USB-A (Fast Charging Ports 18W)
- H HDMI
- 6 CAT 6
- 12 RJ 12
- X Switched AC
- Y 3-Way Switch (Low Voltage)
- V USB-C (45W High Speed Charging Port)
- S USB-C (25W High Speed Charging Port)
- R Switched AC (Rocker Switch)
- **D** Dimmer Switch

Modules/Ports:

- A Tamper Resistant AC Receptacle
- M Double USB-A (Fast Charging Ports 18W)
- 6 CAT 6

TOP