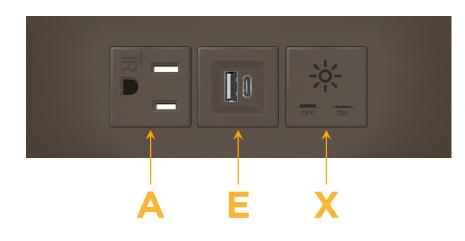

#### Module/Port Options:

- A Tamper Resistant AC Receptacle
- E USB-A & USB-C (20W)
- M Double USB-A (Fast Charging Ports 18W)
- H HDMI
- 6 CAT 6
- 12 RJ 12
- X Switched AC
- Y 3-Way Switch (Low Voltage)
- V USB-C (45W High Speed Charging Port)
- S USB-C (25W High Speed Charging Port)
- R Switched AC (Rocker Switch)
- D Dimmer Switch