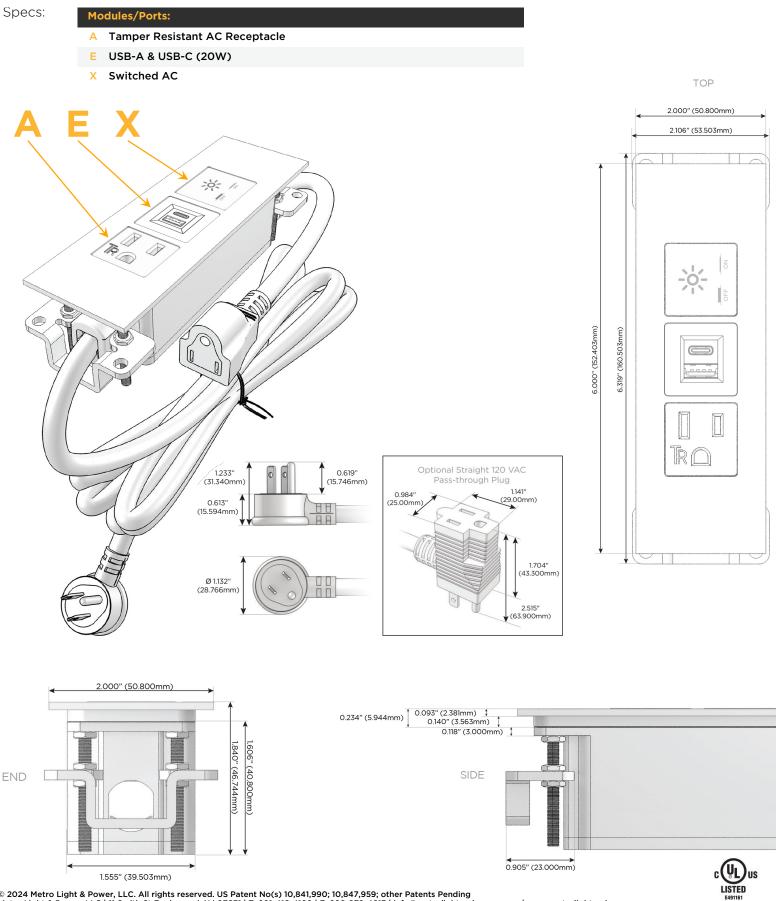

#### Module/Port Options:

- A Tamper Resistant AC Receptacle
- E USB-A & USB-C (20W)
- M Double USB-A (Fast Charging Ports 18W)
- H HDMI
- 6 CAT 6
- 12 RJ 12
- X Switched AC
- Y 3-Way Switch (Low Voltage)
- V USB-C (45W High Speed Charging Port)
- S USB-C (25W High Speed Charging Port)
- R Switched AC (Rocker Switch)
- D Dimmer Switch

#### Plug:

Supplied with Low Profile Flat 45° Angle 120 VAC Plug

- **Optional Standard Straight 120 VAC Plug**
- Optional Straight 120 VAC Pass-through Plug

- CLEAN, COMPACT DESIGN
- STREAMLINED
- LOW PROFILE
- SIDE-EXITING CORDS
- PLUG & PLAY
- 6' AC CORD & PLUG (FLAT PLUG STANDARD)
- CUSTOMIZABLE CONFIGURATIONS AND FINISHES
- UL LISTED FOR MOUNTING IN FURNITURE
- 15A