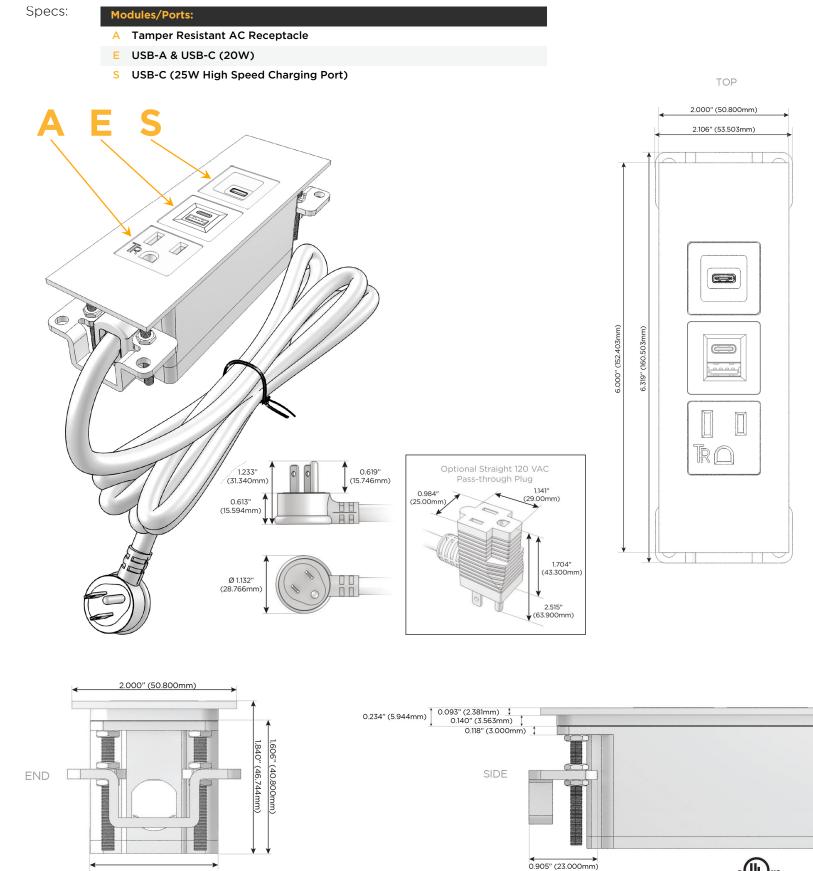

### Module/Port Options:

- A Tamper Resistant AC Receptacle
- E USB-A & USB-C (20W)
- M Double USB-A (Fast Charging Ports 18W)
- H HDMI
- 6 CAT 6
- 12 RJ 12
- X Switched AC
- Y 3-Way Switch (Low Voltage)
- V USB-C (45W High Speed Charging Port)
- S USB-C (25W High Speed Charging Port)
- R Switched AC (Rocker Switch)
- D Dimmer Switch

#### Plug:

Supplied with Low Profile Flat 45° Angle 120 VAC Plug

**Optional Standard Straight 120 VAC Plug** 

Optional Straight 120 VAC Pass-through Plug

- CLEAN, COMPACT DESIGN
- STREAMLINED
- LOW PROFILE
- SIDE-EXITING CORDS
- PLUG & PLAY
- 6' AC CORD & PLUG (FLAT PLUG STANDARD)
- CUSTOMIZABLE CONFIGURATIONS AND FINISHES
- UL LISTED FOR MOUNTING IN FURNITURE
- 15A