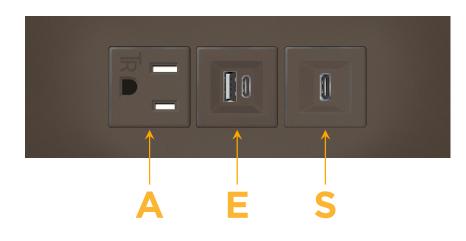

### Module/Port Options:

- A Tamper Resistant AC Receptacle
- E USB-A & USB-C (20W)
- M Double USB-A (Fast Charging Ports 18W)
- H HDMI
- 6 CAT 6
- 12 RJ 12
- X Switched AC
- Y 3-Way Switch (Low Voltage)
- V USB-C (45W High Speed Charging Port)
- S USB-C (25W High Speed Charging Port)
- R Switched AC (Rocker Switch)
- D Dimmer Switch