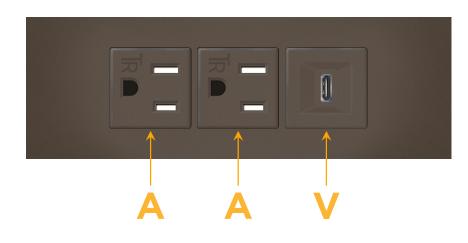

# AC POWER & DATA CONNECTIVITY SOLUTION

M-POWER-3TRZ-AAV-RZATP

Specs:

- Modules/Ports:
  - A Tamper Resistant AC Receptacle
  - V USB-C (45W High Speed Charging Port)

Distributed by

Mormax Company, Inc. 8 Westchester Plaza Elmsford, NY 10523