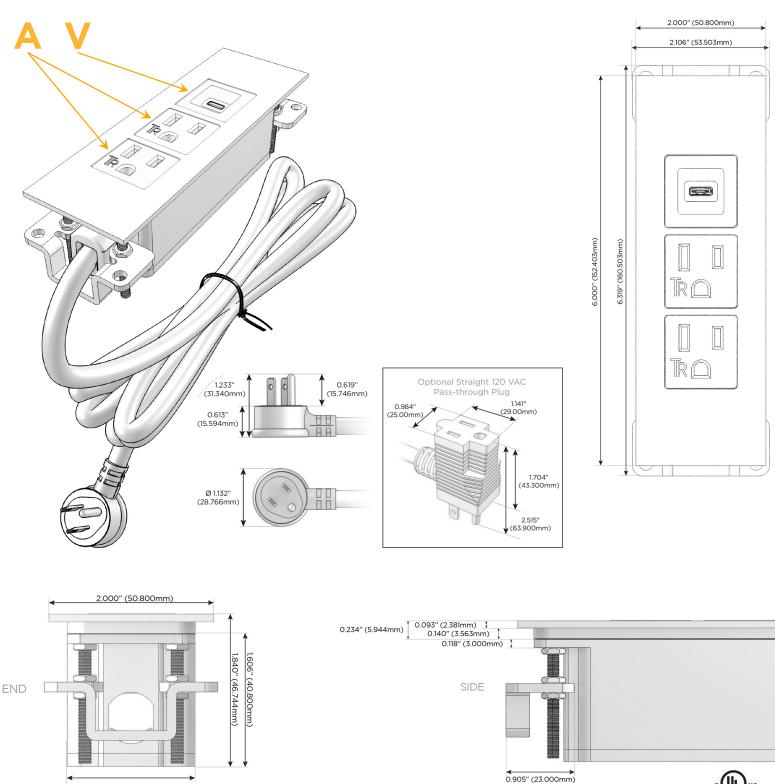

## Module/Port Options:

- A Tamper Resistant AC Receptacle
- E USB-A & USB-C (20W)
- M Double USB-A (Fast Charging Ports 18W)
- H HDMI
- 6 CAT 6
- 12 RJ 12
- X Switched AC
- Y 3-Way Switch (Low Voltage)
- V USB-C (45W High Speed Charging Port)
- S USB-C (25W High Speed Charging Port)
- R Switched AC (Rocker Switch)
- D Dimmer Switch

#### Plug:

Supplied with Low Profile Flat 45° Angle 120 VAC Plug

- **Optional Standard Straight 120 VAC Plug**
- Optional Straight 120 VAC Pass-through Plug

- CLEAN, COMPACT DESIGN
- STREAMLINED
- LOW PROFILE
- SIDE-EXITING CORDS
- PLUG & PLAY
- 6' AC CORD & PLUG (FLAT PLUG STANDARD)
- CUSTOMIZABLE CONFIGURATIONS AND FINISHES
- UL LISTED FOR MOUNTING IN FURNITURE
- 15A

# AC POWER & DATA CONNECTIVITY SOLUTION

M-POWER-3TRZ-AAV-RZATP

Specs:

- Modules/Ports:
  - A Tamper Resistant AC Receptacle
  - V USB-C (45W High Speed Charging Port)

Distributed by

Mormax Company, Inc. 8 Westchester Plaza Elmsford, NY 10523