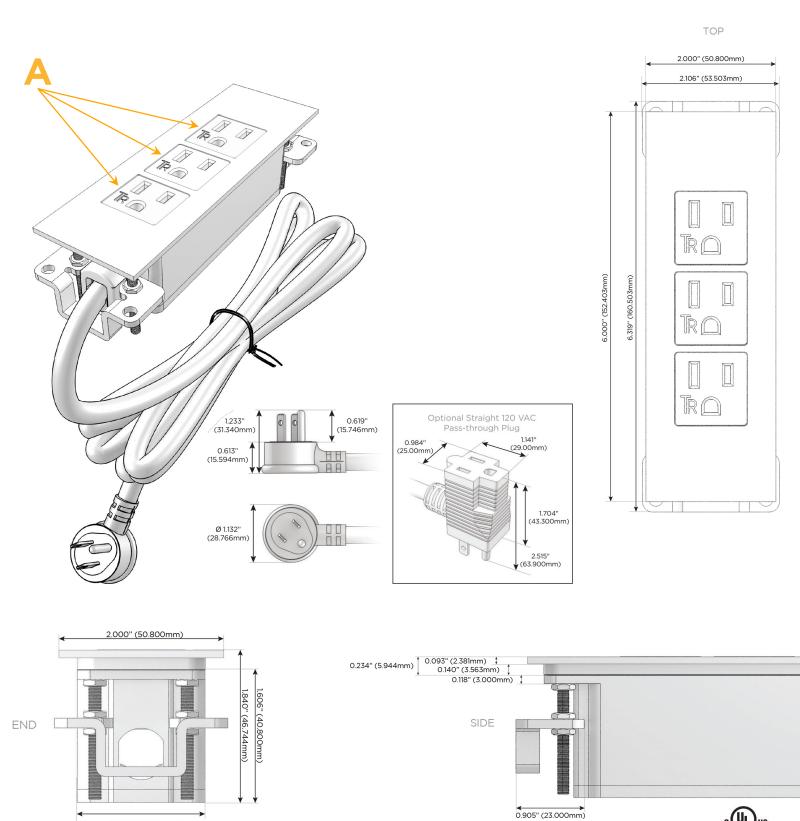

#### Plug:

Supplied with Low Profile Flat 45° Angle 120 VAC Plug

- **Optional Standard Straight 120 VAC Plug**
- Optional Straight 120 VAC Pass-through Plug

- CLEAN, COMPACT DESIGN
- STREAMLINED
- LOW PROFILE
- SIDE-EXITING CORDS
- PLUG & PLAY
- 6' AC CORD & PLUG (FLAT PLUG STANDARD)
- CUSTOMIZABLE CONFIGURATIONS AND FINISHES
- UL LISTED FOR MOUNTING IN FURNITURE
- 15A

## Modules/Ports:

1.555" (39.503mm)

## A Tamper Resistant AC Receptacle

Distributed by

Mormax Company, Inc. 8 Westchester Plaza Elmsford, NY 10523

© 2024 Metro Light & Power, LLC. All rights reserved. US Patent No(s) 10,841,990; 10,847,959; other Patents Pending Metro Light & Power, LLC | 11 Smith St Englewood, NJ 07631 | T: 201-416-4160 | F: 208-979-4613 | info@metrolightandpower.com | www.metrolightandpower.com