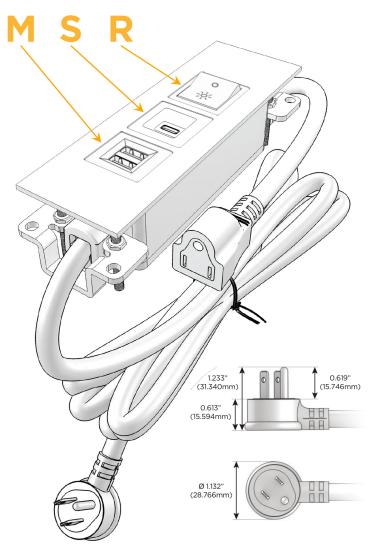

#### AC POWER & DATA CONNECTIVITY SOLUTION

M-POWER-3TM2-MSR-M2ATP

Distributed by

Mormax Company, Inc.

8 Westchester Plaza Elmsford, NY 10523

914-699-0101

sales@mormax.com mormax.com

Metro Light & Power's line of power & data solutions offers sophisticated design elements combined with greater ease of installation. Streamlined and low-profile, enhanced by side-exiting cords, our outlets advance the industry with their cutting edge look and feel. We believe flexibility is key, and we provide a variety of mounting options, including the ability to mount in limited spaces. Our outlets are available in many finishes and configurations, in addition to a custom color and finish capability for our clients.

## Plug:

Supplied with Low Profile Flat 45° Angle 120 VAC

Optional Standard Straight 120 VAC Plug

Optional Straight 120 VAC Pass-through Plug

- CLEAN, COMPACT DESIGN
- **STREAMLINED**
- LOW PROFILE
- SIDE-EXITING CORDS
- **PLUG & PLAY**
- 6' AC CORD & PLUG (FLAT PLUG STANDARD)
- **CUSTOMIZABLE CONFIGURATIONS AND FINISHES**
- **UL LISTED FOR MOUNTING IN FURNITURE**
- 15A

sales@mormax.com
mormax.com

Modules/Ports:

M Double USB-A (Fast Charging Ports - 18W)

S USB-C (25W High Speed Charging Port)

R Switched AC (Rocker Switch)

TOP