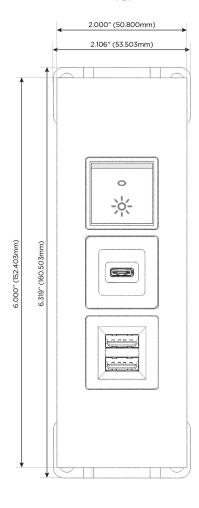

sales@mormax.com
mormax.com

Modules/Ports:

M Double USB-A (Fast Charging Ports - 18W)

S USB-C (25W High Speed Charging Port)

R Switched AC (Rocker Switch)

TOP