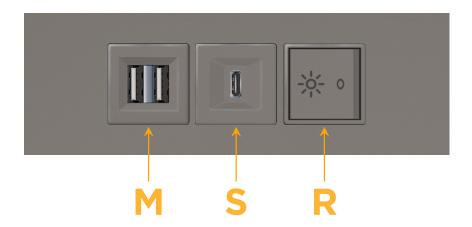

sales@mormax.com
mormax.com

Modules/Ports:

M Double USB-A (Fast Charging Ports - 18W)

S USB-C (25W High Speed Charging Port)

R Switched AC (Rocker Switch)

TOP