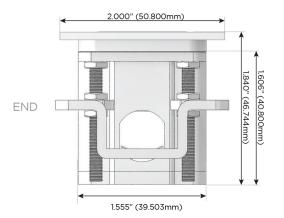

igh Speed Charging Port)
- R Switched AC (Rocker Switch)
- D Dimmer Switch

## Plug:

Supplied with Low Profile Flat 45° Angle 120 VAC

Optional Standard Straight 120 VAC Plug

Optional Straight 120 VAC Pass-through Plug

- CLEAN, COMPACT DESIGN
- **STREAMLINED**
- LOW PROFILE
- SIDE-EXITING CORDS
- **PLUG & PLAY**
- 6' AC CORD & PLUG (FLAT PLUG STANDARD)
- **CUSTOMIZABLE CONFIGURATIONS AND FINISHES**
- **UL LISTED FOR MOUNTING IN FURNITURE**
- 15A





## AC POWER & DATA CONNECTIVITY SOLUTION

M-POWER-3TM2-MSR-M2ATP

Specs:

Distributed by



Mormax Company, Inc.
8 Westchester Plaza

Elmsford, NY 10523

8

914-699-0101

sales@mormax.com
mormax.com

Modules/Ports:

M Double USB-A (Fast Charging Ports - 18W)

S USB-C (25W High Speed Charging Port)

R Switched AC (Rocker Switch)

TOP