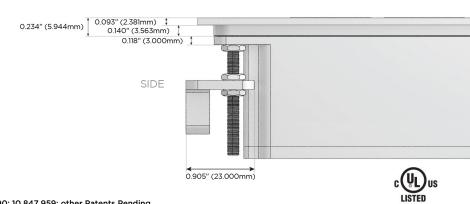

## AC POWER & DATA CONNECTIVITY SOLUTION

M-POWER-3TM2-MSR-M2ATP

Specs:

Distributed by

Mormax Company, Inc.
8 Westchester Plaza

Elmsford, NY 10523

8

914-699-0101

sales@mormax.com
mormax.com

Modules/Ports:

M Double USB-A (Fast Charging Ports - 18W)

S USB-C (25W High Speed Charging Port)

R Switched AC (Rocker Switch)

TOP