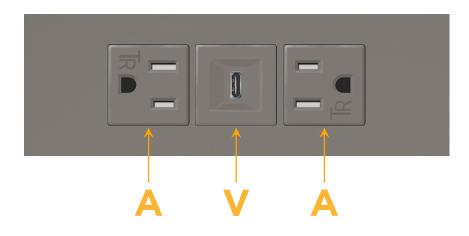

# Modules/Ports:

- A Tamper Resistant AC Receptacle
- V USB-C (45W High Speed Charging Port)

Distributed by

Mormax Company, Inc. 8 Westchester Plaza Elmsford, NY 10523

1.555" (39.503mm)

© 2024 Metro Light & Power, LLC. All rights reserved. US Patent No(s) 10,841,990; 10,847,959; other Patents Pending Metro Light & Power, LLC | 11 Smith St Englewood, NJ 07631 | T: 201-416-4160 | F: 208-979-4613 | info@metrolightandpower.com | www.metrolightandpower.com