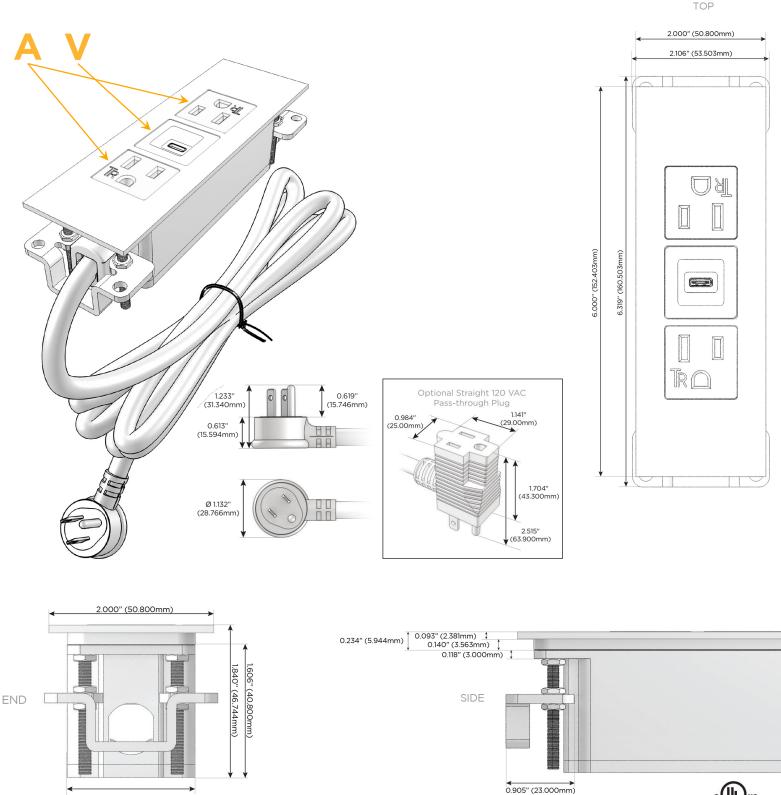

#### Plug:

Supplied with Low Profile Flat 45° Angle 120 VAC Plug

**Optional Standard Straight 120 VAC Plug** 

Optional Straight 120 VAC Pass-through Plug

- CLEAN, COMPACT DESIGN
- STREAMLINED
- LOW PROFILE
- SIDE-EXITING CORDS
- PLUG & PLAY
- 6' AC CORD & PLUG (FLAT PLUG STANDARD)
- CUSTOMIZABLE CONFIGURATIONS AND FINISHES
- UL LISTED FOR MOUNTING IN FURNITURE
- 15A

# AC POWER & DATA CONNECTIVITY SOLUTION

M-POWER-3TM2-AVA-M2ATP

Specs:

# Modules/Ports:

- A Tamper Resistant AC Receptacle
- V USB-C (45W High Speed Charging Port)

Distributed by

Mormax Company, Inc. 8 Westchester Plaza Elmsford, NY 10523

1.555" (39.503mm)

© 2024 Metro Light & Power, LLC. All rights reserved. US Patent No(s) 10,841,990; 10,847,959; other Patents Pending Metro Light & Power, LLC | 11 Smith St Englewood, NJ 07631 | T: 201-416-4160 | F: 208-979-4613 | info@metrolightandpower.com | www.metrolightandpower.com