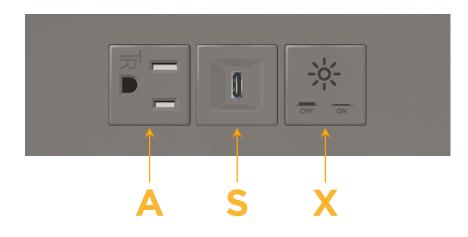

### Module/Port Options:

- A Tamper Resistant AC Receptacle
- E USB-A & USB-C (20W)
- M Double USB-A (Fast Charging Ports 18W)
- H HDMI
- 6 CAT 6
- 12 RJ 12
- X Switched AC
- Y 3-Way Switch (Low Voltage)
- V USB-C (45W High Speed Charging Port)
- S USB-C (25W High Speed Charging Port)
- R Switched AC (Rocker Switch)
- D Dimmer Switch