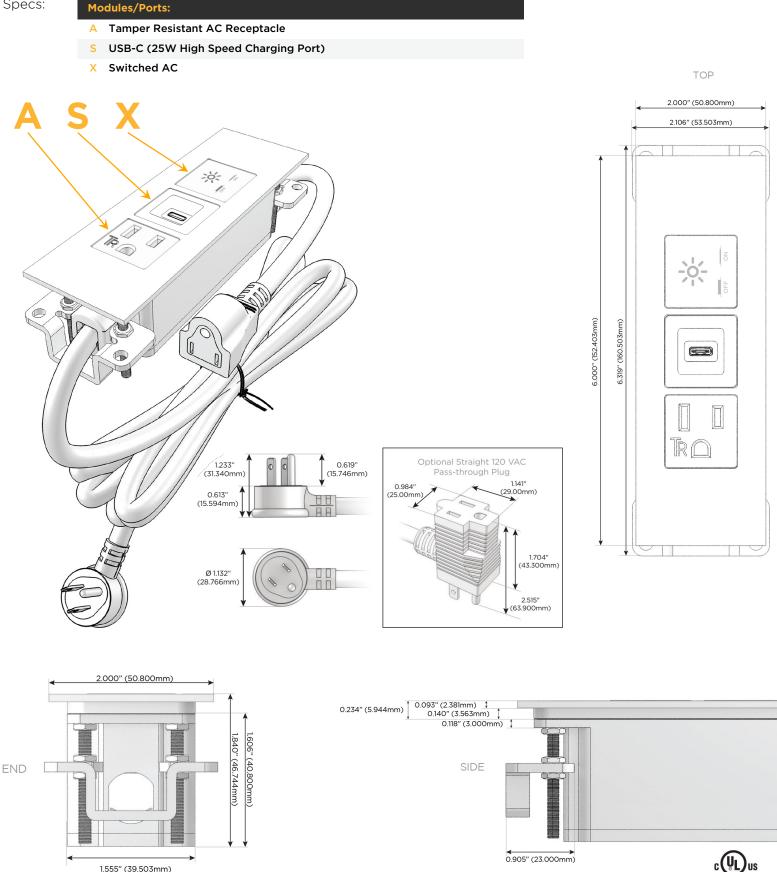

### Module/Port Options:

- A Tamper Resistant AC Receptacle
- E USB-A & USB-C (20W)
- M Double USB-A (Fast Charging Ports 18W)
- H HDMI
- 6 CAT 6
- 12 RJ 12
- X Switched AC
- Y 3-Way Switch (Low Voltage)
- V USB-C (45W High Speed Charging Port)
- S USB-C (25W High Speed Charging Port)
- R Switched AC (Rocker Switch)
- D Dimmer Switch

#### Plug:

Supplied with Low Profile Flat 45° Angle 120 VAC Plug

**Optional Standard Straight 120 VAC Plug** 

Optional Straight 120 VAC Pass-through Plug

- CLEAN, COMPACT DESIGN
- STREAMLINED
- LOW PROFILE
- SIDE-EXITING CORDS
- PLUG & PLAY
- 6' AC CORD & PLUG (FLAT PLUG STANDARD)
- CUSTOMIZABLE CONFIGURATIONS AND FINISHES
- UL LISTED FOR MOUNTING IN FURNITURE
- 15A