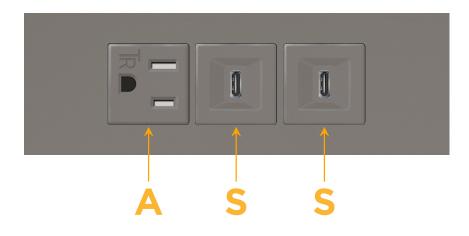

#### Module/Port Options:

- A Tamper Resistant AC Receptacle
- E USB-A & USB-C (20W)
- M Double USB-A (Fast Charging Ports 18W)
- H HDMI
- 6 CAT 6
- 12 RJ 12
- X Switched AC
- Y 3-Way Switch (Low Voltage)
- V USB-C (45W High Speed Charging Port)
- S USB-C (25W High Speed Charging Port)
- R Switched AC (Rocker Switch)
- D Dimmer Switch

# AC POWER & DATA CONNECTIVITY SOLUTION

M-POWER-3TM2-ASS-M2ATP

Specs:

- Modules/Ports:
  - A Tamper Resistant AC Receptacle
  - S USB-C (25W High Speed Charging Port)

Distributed by

Mormax Company, Inc. 8 Westchester Plaza Elmsford, NY 10523