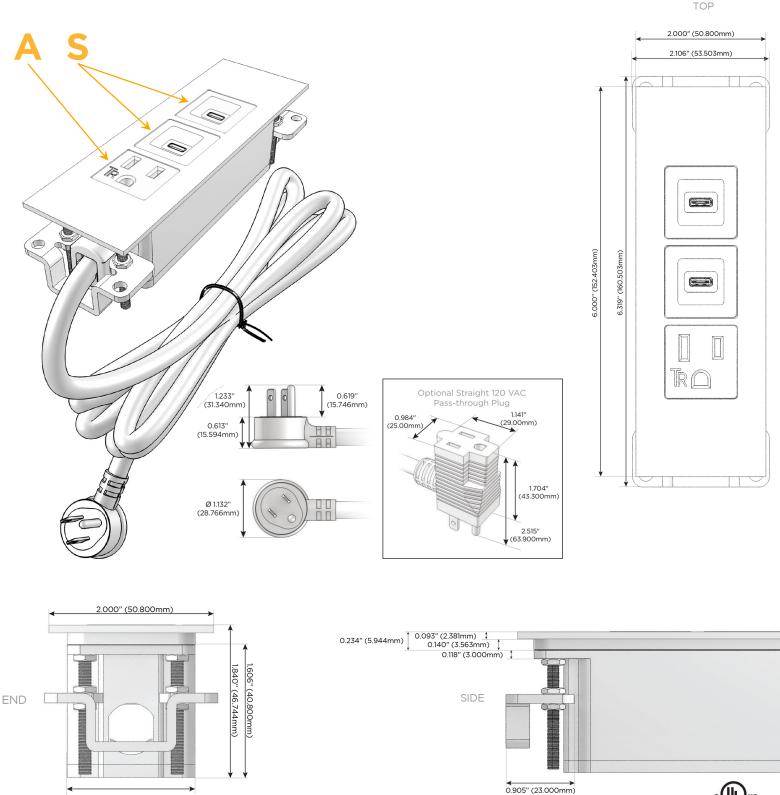

#### Module/Port Options:

- A Tamper Resistant AC Receptacle
- E USB-A & USB-C (20W)
- M Double USB-A (Fast Charging Ports 18W)
- H HDMI
- 6 CAT 6
- 12 RJ 12
- X Switched AC
- Y 3-Way Switch (Low Voltage)
- V USB-C (45W High Speed Charging Port)
- S USB-C (25W High Speed Charging Port)
- R Switched AC (Rocker Switch)
- D Dimmer Switch

#### Plug:

Supplied with Low Profile Flat 45° Angle 120 VAC Plug

**Optional Standard Straight 120 VAC Plug** 

Optional Straight 120 VAC Pass-through Plug

- CLEAN, COMPACT DESIGN
- STREAMLINED
- LOW PROFILE
- SIDE-EXITING CORDS
- PLUG & PLAY
- 6' AC CORD & PLUG (FLAT PLUG STANDARD)
- CUSTOMIZABLE CONFIGURATIONS AND FINISHES
- UL LISTED FOR MOUNTING IN FURNITURE
- 15A

# AC POWER & DATA CONNECTIVITY SOLUTION

M-POWER-3TM2-ASS-M2ATP

Specs:

- Modules/Ports:
  - A Tamper Resistant AC Receptacle
  - S USB-C (25W High Speed Charging Port)

Distributed by

Mormax Company, Inc. 8 Westchester Plaza Elmsford, NY 10523