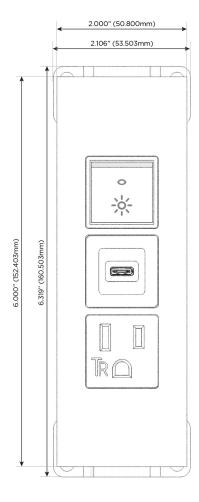

## **Modules/Ports:**

- **Tamper Resistant AC Receptacle**
- USB-C (25W High Speed Charging Port)
- Switched AC (Rocker Switch)

TOP