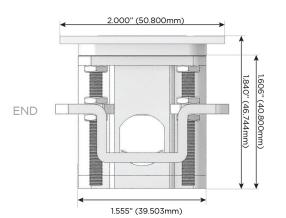

25W High Speed Charging Port)
- R Switched AC (Rocker Switch)
- **D** Dimmer Switch

#### Plug:

Supplied with Low Profile Flat 45° Angle 120 VAC Plug

Optional Standard Straight 120 VAC Plug

Optional Straight 120 VAC Pass-through Plug

- CLEAN, COMPACT DESIGN
- STREAMLINED
- LOW PROFILE
- SIDE-EXITING CORDS
- PLUG & PLAY
- 6' AC CORD & PLUG (FLAT PLUG STANDARD)
- CUSTOMIZABLE CONFIGURATIONS AND FINISHES
- UL LISTED FOR MOUNTING IN FURNITURE
- 15A





#### AC POWER & DATA CONNECTIVITY SOLUTION

M-POWER-3TM2-ASR-M2ATP

# Distributed by



Mormax Company, Inc.

914-699-0101

sales@mormax.com mormax.com

8 Westchester Plaza Elmsford, NY 10523

Specs:

## **Modules/Ports:**

- **Tamper Resistant AC Receptacle**
- USB-C (25W High Speed Charging Port)
- Switched AC (Rocker Switch)

TOP