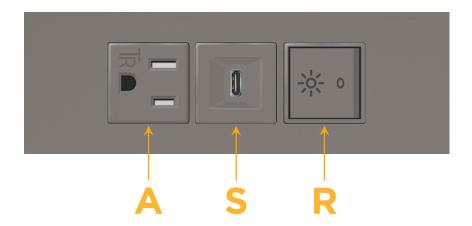

#### **Module/Port Options:**

- A Tamper Resistant AC Receptacle
- E USB-A & USB-C (20W)
- M Double USB-A (Fast Charging Ports 18W)
- H HDMI
- 6 CAT 6
- 12 RJ 12
- X Switched AC
- Y 3-Way Switch (Low Voltage)
- V USB-C (45W High Speed Charging Port)
- S USB-C (25W High Speed Charging Port)
- R Switched AC (Rocker Switch)
- **D** Dimmer Switch

## **Modules/Ports:**

- **Tamper Resistant AC Receptacle**
- USB-C (25W High Speed Charging Port)
- Switched AC (Rocker Switch)

TOP