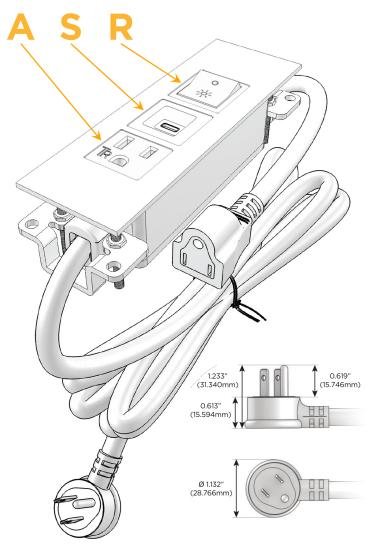

#### Plug:

Supplied with Low Profile Flat 45° Angle 120 VAC Plug

Optional Standard Straight 120 VAC Plug

Optional Straight 120 VAC Pass-through Plug

- CLEAN, COMPACT DESIGN
- STREAMLINED
- LOW PROFILE
- SIDE-EXITING CORDS
- PLUG & PLAY
- 6' AC CORD & PLUG (FLAT PLUG STANDARD)
- CUSTOMIZABLE CONFIGURATIONS AND FINISHES
- UL LISTED FOR MOUNTING IN FURNITURE
- 15A